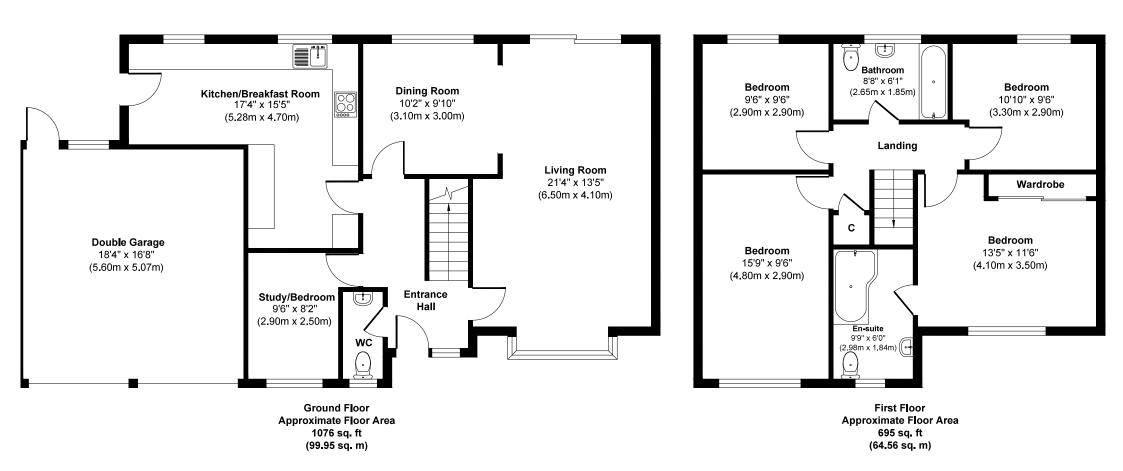

## **Redwood Drive**

Approx. Gross Internal Floor Area 1771 sq. ft / 164.51 sq. m

Illustration for identification purposes only, measurements approximate and not to scale.