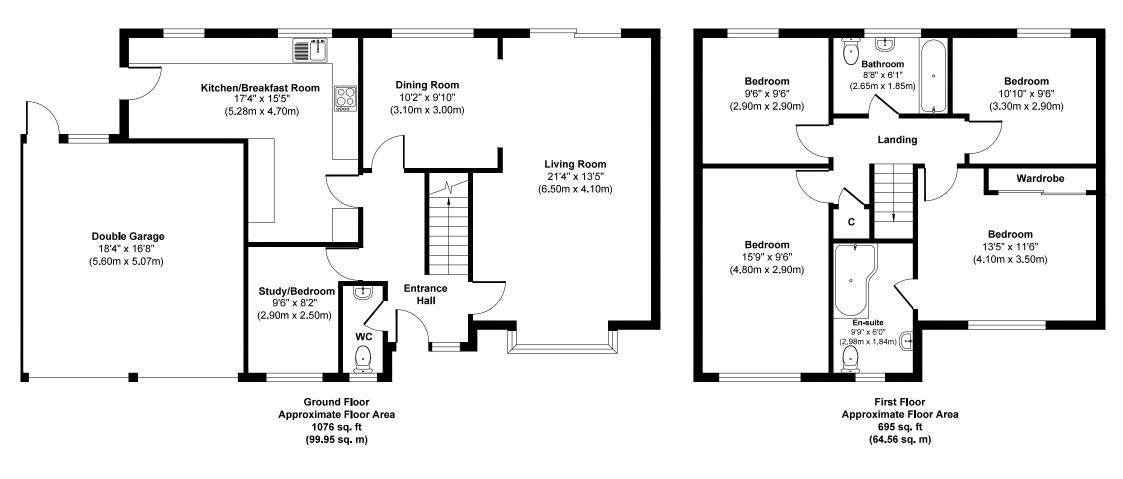

## **Redwood Drive**

Approx. Gross Internal Floor Area 1771 sq. ft / 164.51 sq. m Illustration for identification purposes only, measurements approximate and not to scale.