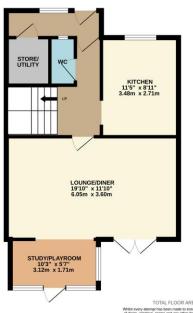

#### Accommodation

Porch Hallway Cloakroom Lounge/diner Study/playroom Kitchen Store/utility room Three bedrooms Bathroom Gardens On-street parking (not allocated)

All details are given in good faith and are believed to be correct at time of printing. Winkworth give no representation as to their accuracy and potential purchasers or tenants must satisfy themselves by inspection or otherwise as to their correctness. No employee of Winkworth has authority to make or give any representation or warranty in relation to this property.

TOTAL FLOOR AREA: 1033 sg.ft (94.1 sg.m), approx. How you there has mand be arease to a functional of the Skyperine contend here in the second secon

# Winkworth

See things differently.

GROUND FLOOR 552 sq.ft. (51.3 sq.m.) approx.

1ST FLOOR 461 sq.ft. (42.8 sq.m.) approx.