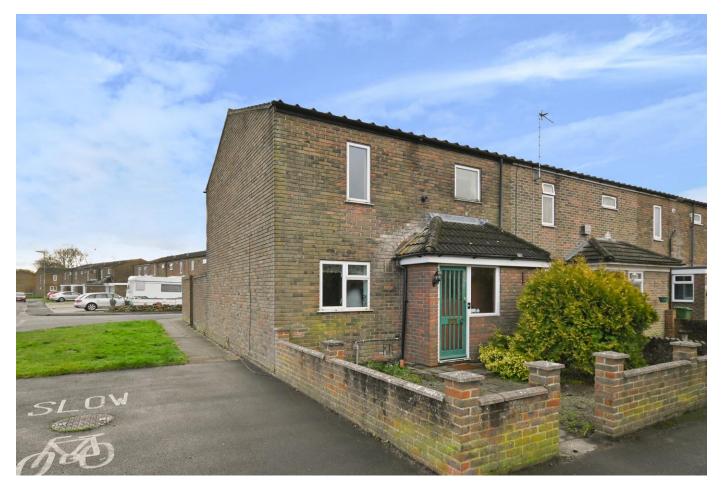

## Falkland Road Basingstoke RG24 9PJ

### Description

This three bedroom end of terrace home has plenty of space and has been extended on the ground floor to provide a study/playroom. It is available for sale with no onward chain.

To the front there is an enclosed porch and this has access into a large store that has plumbing for a washing machine. The front door leads into the hallway which has the downstairs loo on the right and an opening into the kitchen on the left. To the rear is the large lounge/diner with French doors out to the garden and open access into the study/playroom.

Externally, there are gardens to the front and rear, with the latter being south-west facing and having a paved patio, lawn and pergola.

Parking is on-street and non-allocated.