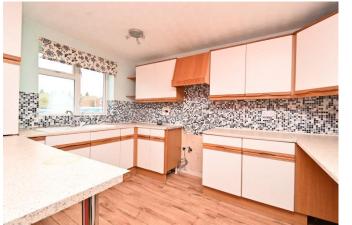

### Description

This three bedroom end of terrace home has plenty of space and has been extended on the ground floor to provide a study/playroom. It is available for sale with no onward chain.

To the front there is an enclosed porch and this has access into a large store that has plumbing for a washing machine. The front door leads into the hallway which has the downstairs loo on the right and an opening into the kitchen on the left. To the rear is the large lounge/diner with French doors out to the garden and open access into the study/playroom.

#### Accommodation

Porch Hallway Cloakroom Lounge/diner Study/playroom Kitchen Store/utility room Three bedrooms Bathroom Gardens On-street parking (not allocated)

All details are given in good faith and are believed to be correct at time of printing. Winkworth give no representation as to their accuracy and potential purchasers or tenants must satisfy themselves by inspection or otherwise as to their correctness. No employee of Winkworth has authority to make or give any representation or warranty in relation to this property.