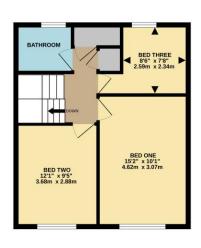

Heading upstairs, there are two double bedrooms and a single. The main bedroom has fitted wardrobes (not shown on the floorplans). The bathroom has a white suite with a shower and screen over the bath.

TOTAL FLOOR AREA: 1033 sg.ft (94.1 sg.m), approx. How you there has mand be arease to a functional of the Skyperine contend here in the second secon

# Winkworth

See things differently.

GROUND FLOOR 552 sq.ft. (51.3 sq.m.) approx.

1ST FLOOR 461 sq.ft. (42.8 sq.m.) approx.