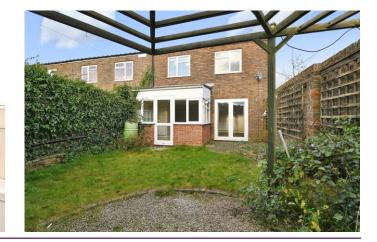

Externally, there are gardens to the front and rear, with the latter being south-west facing and having a paved patio, lawn and pergola.

Parking is on-street and non-allocated.