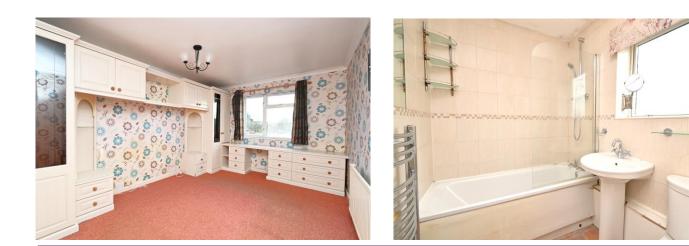

Heading upstairs, there are two double bedrooms and a single. The main bedroom has fitted wardrobes (not shown on the floorplans). The bathroom has a white suite with a shower and screen over the bath.