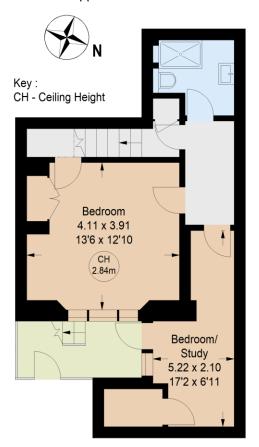

## Queensborough Terrace, W2

Approximate Gross Internal Area = 68.93 sq m / 742 sq ft

## **Lower Ground Floor**