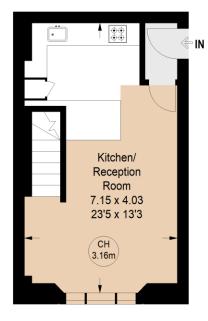

## Queensborough Terrace, W2

Approximate Gross Internal Area = 68.93 sq m / 742 sq ft

## **Ground Floor**

Not to scale, for guidance only and must not be relied upon as a statement of fact.

All measurements and areas are approximate only

This floorplan is for illustration purposes only and is not to scale. The position and size of doors, windows, appliances and other features are approximate.