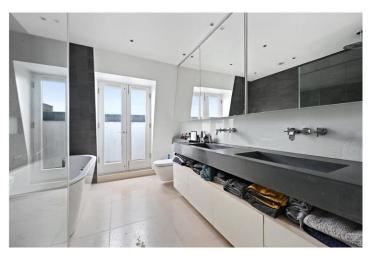

Property comprises: Private entrance - stairs leading up to the first floor with spacious living room with fully fitted semi open plan kitchen with doors leading out to roof terrace at the back.

Second floor comprises 2 double bedrooms with shower room and top floor consists of fantastic master bedroom with en-suite bathroom with bath tub and separate walk-in shower.

With wood floors and contemporary design throughout, viewings are highly recommended.