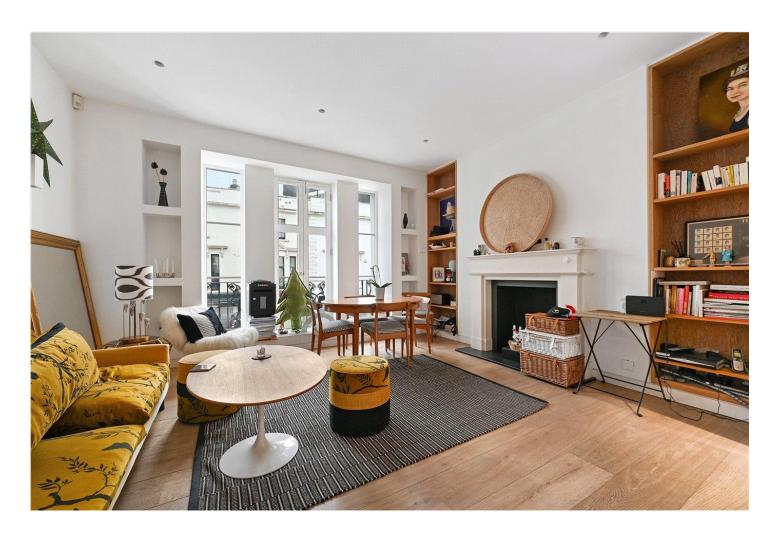

Property comprises: Private entrance - stairs leading up to the first floor with spacious living room with fully fitted semi open plan kitchen with doors leading out to roof terrace at the back.

Second floor comprises 2 double bedrooms with shower room and top floor consists of fantastic master bedroom with en-suite bathroom with bath tub and separate walk-in shower.

With wood floors and contemporary design throughout, viewings are highly recommended.