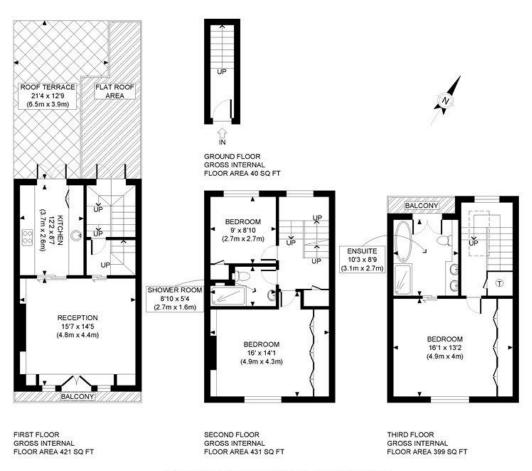

Property comprises: Private entrance - stairs leading up to the first floor with spacious living room with fully fitted semi open plan kitchen with doors leading out to roof terrace at the back.

Second floor comprises 2 double bedrooms with shower room and top floor consists of fantastic master bedroom with en-suite bathroom with bath tub and separate walk-in shower.

APPROX. GROSS INTERNAL FLOOR AREA: 1291 SQ FT/ 120 SQM