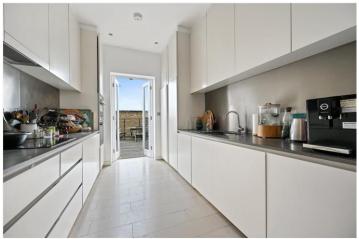

Property comprises: Private entrance - stairs leading up to the first floor with spacious living room with fully fitted semi open plan kitchen with doors leading out to roof terrace at the back.

Second floor comprises 2 double bedrooms with shower room and top floor consists of fantastic master bedroom with en-suite bathroom with bath tub and separate walk-in shower.