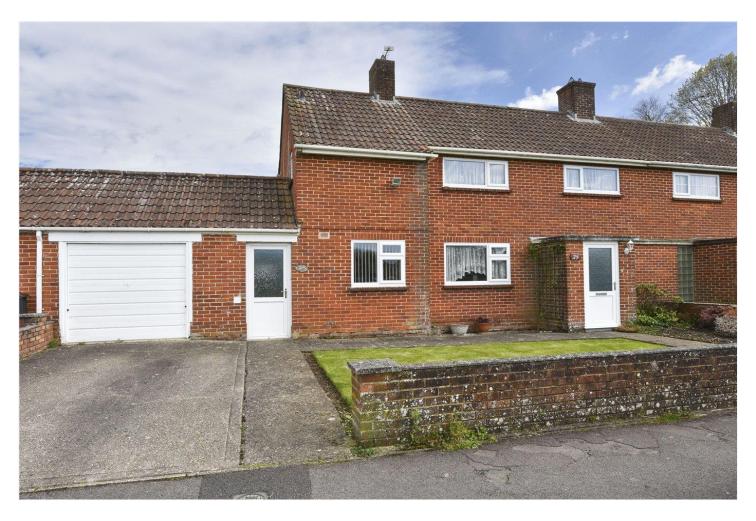

25 CHURCHILL CLOSE, STURMINSTER MARSHALL, WIMBORNE, DORSET, BH21 4BQ £375,000 FREEHOLD

# A LINKED SEMI-DETACHED HOUSE WITH A LARGE, BEAUTIFULLY KEPT REAR GARDEN, A DELIGHTFUL OUTLOOK OVER AN OPEN GREEN TO THE FRONT, AND NO FORWARD CHAIN.

## **SUMMARY:**

Situated in a central position in this popular village, the property has been occupied by our clients since it was built in 1950, and has been well maintained. It benefits from gas central heating, UPVC double glazing, an attached garage, conservatory and off road parking.

A driveway provides off road parking and leads to an attached garage with additional workshop (with upand-over door, gardener's toilet, lighting and power points.)

The rear garden is nicely enclosed by hedges and has a patio area, a rose garden, a summerhouse, a greenhouse, a shed, a large lawn, flower and shrub beds, and apple and pear trees.