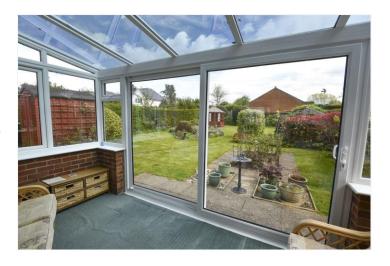

#### **DESCRIPTION:**

An enclosed entrance porch leads to a reception hall, off of which is an L-shaped living/dining room with fitted gas fire (with central heating back boiler.) A sliding door leads to a rear conservatory which was refurbished in 2022 to include electric sockets, electronic opening roof window and has a brick plinth, UPVC double glazed roof and windows, and a patio door giving a delightful outlook over the garden.