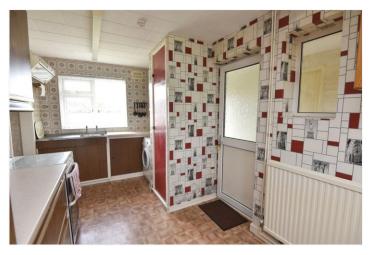

The kitchen which would benifit from some modernisation has units, space and plumbing for washing machine/dishwasher, gas cooker point, built-in broom cupboard, and door to a covered side passageway (which has doors to the front, the rear and the garage/workshop.)