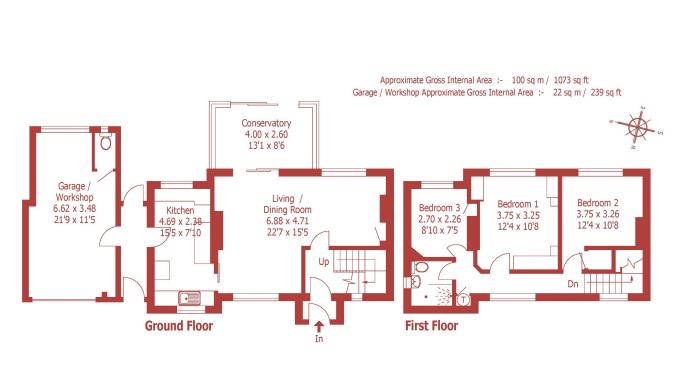

## **AT A GLANCE**

- NO FORWARD CHAIN
- L-shaped living/dining room
  & refurbished conservatory
- 3 bedrooms & shower room
- Garage/workshop, parking and attractive garden
- Outlook over an open green to the front

#### **DESCRIPTION:**

An enclosed entrance porch leads to a reception hall, off of which is an L-shaped living/dining room with fitted gas fire (with central heating back boiler.) A sliding door leads to a rear conservatory which was refurbished in 2022 to include electric sockets, electronic opening roof window and has a brick plinth, UPVC double glazed roof and windows, and a patio door giving a delightful outlook over the garden.

The kitchen which would benifit from some modernisation has units, space and plumbing for washing machine/dishwasher, gas cooker point, built-in broom cupboard, and door to a covered side passageway (which has doors to the front, the rear and the garage/workshop.)

The first floor landing has an airing cupboard and a delightful outlook onto the green to the front. Bedroom 1 has fitted wardrobes, bedroom 2 has a built-in wardrobe, bedroom 3 has a built-in wardrobe with handrail and loft access and there is a shower room (with large shower, WC, wash basin and towel radiator.)

A driveway provides off road parking and leads to an attached garage with additional workshop (with upand-over door, gardener's toilet, lighting and power points.)

The rear garden is nicely enclosed by hedges and has a patio area, a rose garden, a summerhouse, a greenhouse, a shed, a large lawn, flower and shrub beds, and apple and pear trees.

For identification purposes only, not to scale, do not scale

This floorplan is for illustration purposes only and is not to scale. The position and size of doors, windows, appliances and other features are approximate.