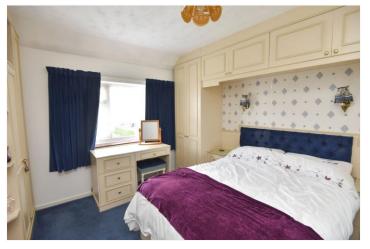

The first floor landing has an airing cupboard and a delightful outlook onto the green to the front. Bedroom 1 has fitted wardrobes, bedroom 2 has a built-in wardrobe, bedroom 3 has a built-in wardrobe with handrail and loft access and there is a shower room (with large shower, WC, wash basin and towel radiator.)