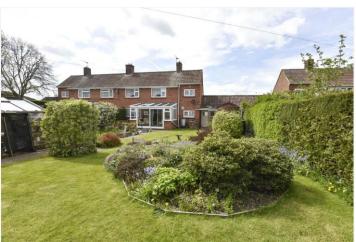

# A LINKED SEMI-DETACHED HOUSE WITH A LARGE, BEAUTIFULLY KEPT REAR GARDEN, A DELIGHTFUL OUTLOOK OVER AN OPEN GREEN TO THE FRONT, AND NO FORWARD CHAIN.

## **SUMMARY:**

Situated in a central position in this popular village, the property has been occupied by our clients since it was built in 1950, and has been well maintained. It benefits from gas central heating, UPVC double glazing, an attached garage, conservatory and off road parking.

#### **DESCRIPTION:**

An enclosed entrance porch leads to a reception hall, off of which is an L-shaped living/dining room with fitted gas fire (with central heating back boiler.) A sliding door leads to a rear conservatory which was refurbished in 2022 to include electric sockets, electronic opening roof window and has a brick plinth, UPVC double glazed roof and windows, and a patio door giving a delightful outlook over the garden.