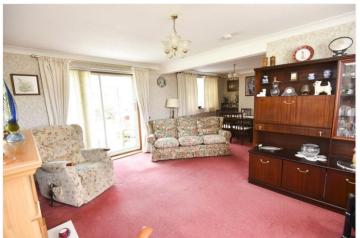

#### **DESCRIPTION:**

An enclosed entrance porch leads to a reception hall, off of which is an L-shaped living/dining room with fitted gas fire (with central heating back boiler.) A sliding door leads to a rear conservatory which was refurbished in 2022 to include electric sockets, electronic opening roof window and has a brick plinth, UPVC double glazed roof and windows, and a patio door giving a delightful outlook over the garden.