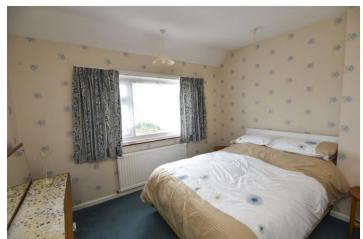

The first floor landing has an airing cupboard and a delightful outlook onto the green to the front. Bedroom 1 has fitted wardrobes, bedroom 2 has a built-in wardrobe, bedroom 3 has a built-in wardrobe with handrail and loft access and there is a shower room (with large shower, WC, wash basin and towel radiator.)