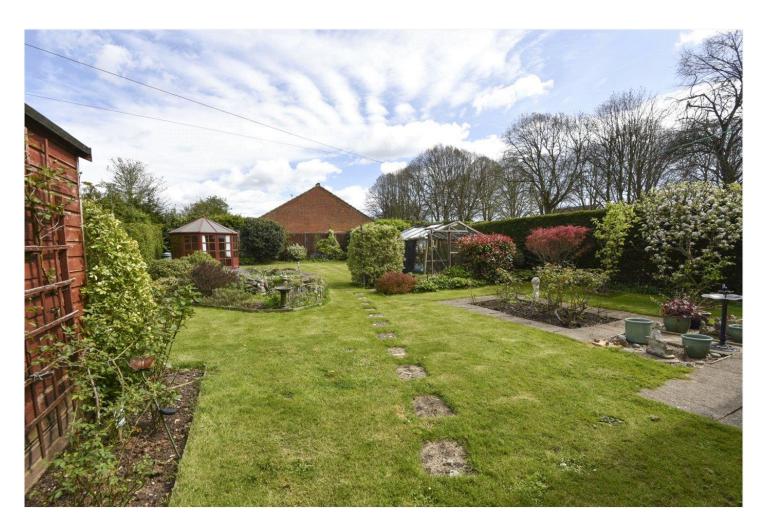

A driveway provides off road parking and leads to an attached garage with additional workshop (with upand-over door, gardener's toilet, lighting and power points.)

The rear garden is nicely enclosed by hedges and has a patio area, a rose garden, a summerhouse, a greenhouse, a shed, a large lawn, flower and shrub beds, and apple and pear trees.