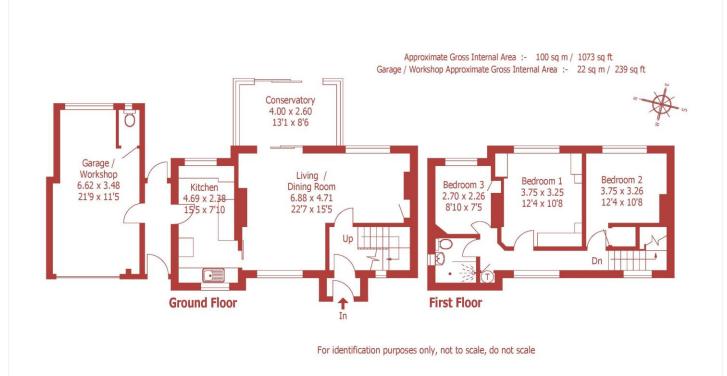

### **DESCRIPTION:**

An enclosed entrance porch leads to a reception hall, off of which is an L-shaped living/dining room with fitted gas fire (with central heating back boiler.) A sliding door leads to a rear conservatory which was refurbished in 2022 to include electric sockets, electronic opening roof window and has a brick plinth, UPVC double glazed roof and windows, and a patio door giving a delightful outlook over the garden.

The kitchen would benefit from modernisation and has units, space and plumbing for washing machine/dishwasher, gas cooker point, built-in broom cupboard, and door to a covered side passageway (which has doors to the front, the rear and the garage/workshop.)

The first floor landing has an airing cupboard and a delightful outlook onto the green to the front. Bedroom 1 has fitted wardrobes, bedroom 2 has a built-in wardrobe, bedroom 3 has a built-in wardrobe with handrail and loft access and there is a shower room (with large shower, WC, wash basin and towel radiator.)

A driveway provides off road parking and leads to an attached garage with additional workshop (with upand-over door, gardener's toilet, lighting and power points.)

The rear garden is nicely enclosed by hedges and has a patio area, a rose garden, a summerhouse, a greenhouse, a shed, a large lawn, flower and shrub beds, and apple and pear trees.

This floorplan is for illustration purposes only and is not to scale. The position and size of doors, windows, appliances and other features are approximate.

DISCLAIMER: Christopher Batten wishes to inform prospective buyers that these particulars are a guide and act as information only. All our details are given in good faith and believed to be correct at the time of issue but they don't form part of an offer or contract. No employee has authority to make or give any representation or warranty in relation to this property. All fixtures and fittings, whether fitted or not are deemed removable by the vendor unless stated otherwise and room sizes are measured between internal wall surfaces, including furnishings.