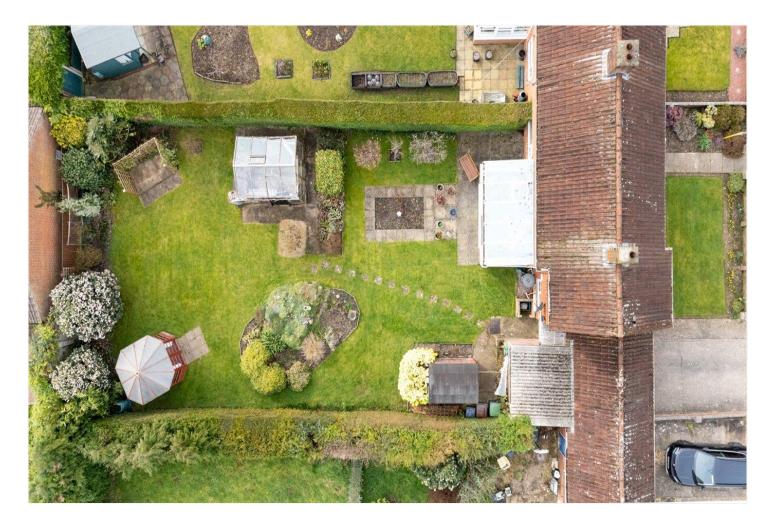

A driveway provides off road parking and leads to an attached garage with additional workshop (with upand-over door, gardener's toilet, lighting and power points.)

The rear garden is nicely enclosed by hedges and has a patio area, a rose garden, a summerhouse, a greenhouse, a shed, a large lawn, flower and shrub beds, and apple and pear trees.