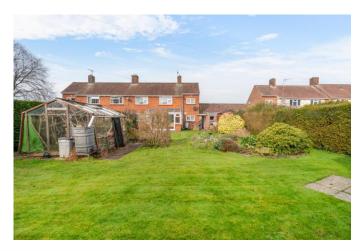

A driveway provides off road parking and leads to an attached garage with additional workshop (with upand-over door, gardener's toilet, lighting and power points.)

The rear garden is nicely enclosed by hedges and has a patio area, a rose garden, a summerhouse, a greenhouse, a shed, a large lawn, flower and shrub beds, and apple and pear trees.