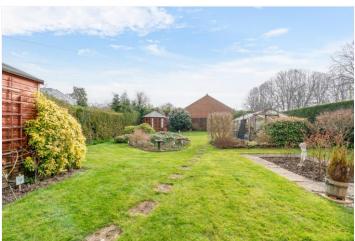

A driveway provides off road parking and leads to an attached garage with additional workshop (with upand-over door, gardener's toilet, lighting and power points.)

The rear garden is nicely enclosed by hedges and has a patio area, a rose garden, a summerhouse, a greenhouse, a shed, a large lawn, flower and shrub beds, and apple and pear trees.