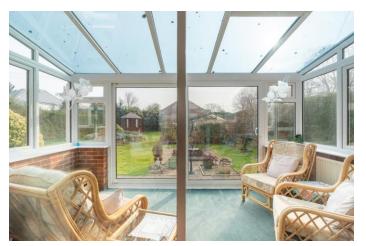

### **DESCRIPTION:**

An enclosed entrance porch leads to a reception hall, off of which is an L-shaped living/dining room with fitted gas fire (with central heating back boiler.) A sliding door leads to a rear conservatory which was refurbished in 2022 to include electric sockets, electronic opening roof window and has a brick plinth, UPVC double glazed roof and windows, and a patio door giving a delightful outlook over the garden.