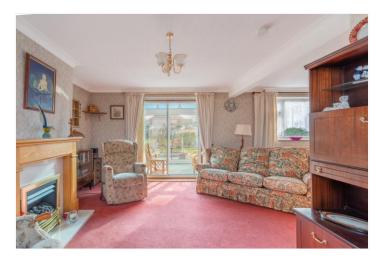

### **DESCRIPTION:**

An enclosed entrance porch leads to a reception hall, off of which is an L-shaped living/dining room with fitted gas fire (with central heating back boiler.) A sliding door leads to a rear conservatory which was refurbished in 2022 to include electric sockets, electronic opening roof window and has a brick plinth, UPVC double glazed roof and windows, and a patio door giving a delightful outlook over the garden.