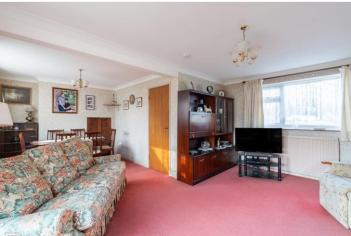

### **DESCRIPTION:**

An enclosed entrance porch leads to a reception hall, off of which is an L-shaped living/dining room with fitted gas fire (with central heating back boiler.) A sliding door leads to a rear conservatory which was refurbished in 2022 to include electric sockets, electronic opening roof window and has a brick plinth, UPVC double glazed roof and windows, and a patio door giving a delightful outlook over the garden.