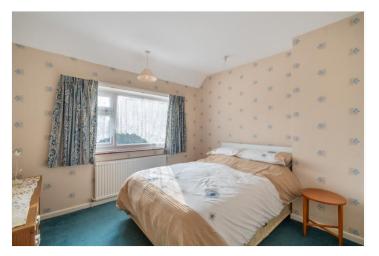

The first floor landing has an airing cupboard and a delightful outlook onto the green to the front. Bedroom 1 has fitted wardrobes, bedroom 2 has a built-in wardrobe, bedroom 3 has a built-in wardrobe with handrail and loft access and there is a shower room (with large shower, WC, wash basin and towel radiator.)