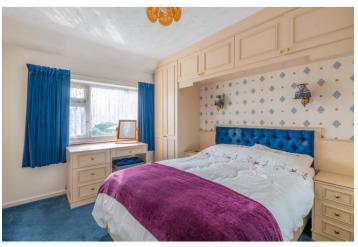

The first floor landing has an airing cupboard and a delightful outlook onto the green to the front. Bedroom 1 has fitted wardrobes, bedroom 2 has a built-in wardrobe, bedroom 3 has a built-in wardrobe with handrail and loft access and there is a shower room (with large shower, WC, wash basin and towel radiator.)