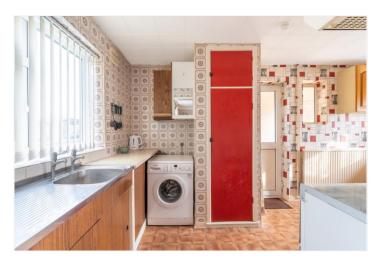

The kitchen would benefit from modernisation and has units, space and plumbing for washing machine/dishwasher, gas cooker point, built-in broom cupboard, and door to a covered side passageway (which has doors to the front, the rear and the garage/workshop.)