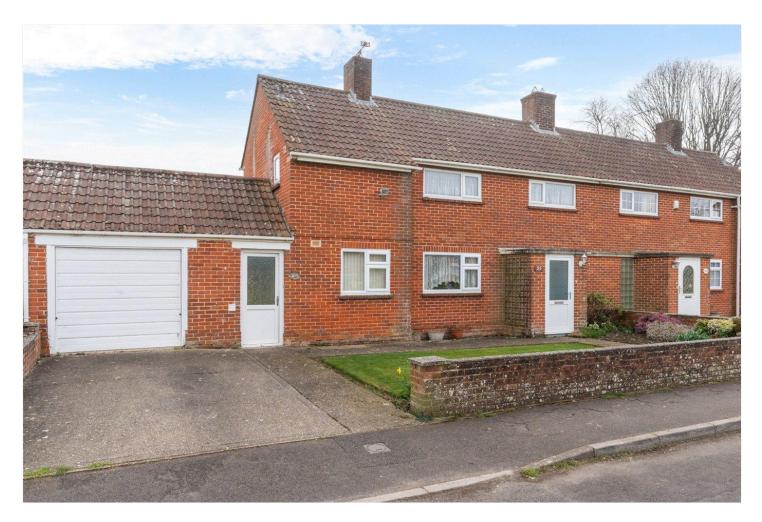

# A LINKED SEMI-DETACHED HOUSE WITH A LARGE, BEAUTIFULLY KEPT REAR GARDEN, A DELIGHTFUL OUTLOOK OVER AN OPEN GREEN TO THE FRONT, AND NO FORWARD CHAIN. AT A GLANCE

# **SUMMARY:**

Situated in a central position in this popular village, the property has been occupied by our clients since it was built in 1950, and has been well maintained. It benefits from gas central heating, UPVC double glazing, an attached garage, conservatory and off road parking.

A driveway provides off road parking and leads to an attached garage with additional workshop (with upand-over door, gardener's toilet, lighting and power points.)

The rear garden is nicely enclosed by hedges and has a patio area, a rose garden, a summerhouse, a greenhouse, a shed, a large lawn, flower and shrub beds, and apple and pear trees.