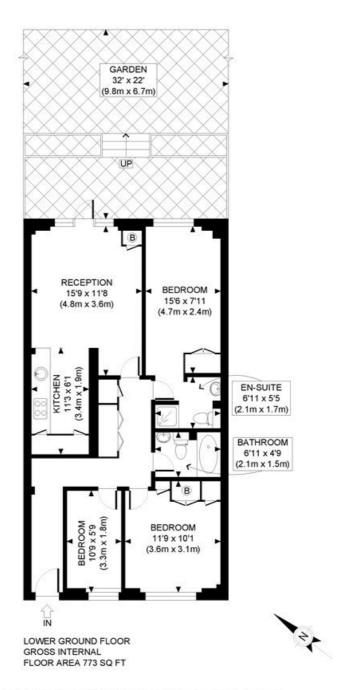

APPROX. GROSS INTERNAL FLOOR AREA: 773 SQ FT/ 72 SQM

## Winkworth

This plan is for illustrative purposes only and should be used as such by any prospective client.

Whilst every attempt has been made to ensure the accuracy of the Floor Plan contained here, measurements of the doors, windows, rooms and any other items are approximate and no responsibility is taken for any errors, omissions, or misstatement.

The services, systems and appliances shown have not been tested and no guarantee as to the operability or efficiency can be given.

PROPERTY PHOT® PLANS

The displayed square footage is taken from the floor plans with measurements created using the Royal Institute of Chartered Surveyors' Code of Practice for Measuring. These measurements are approximate and included for illustrative purposes only. Winkworth does not make any representation as to the accuracy of these measurements and you should seek to verify them for yourself. Winkworth accept no liability for any loss you may suffer if you rely on these measurements.