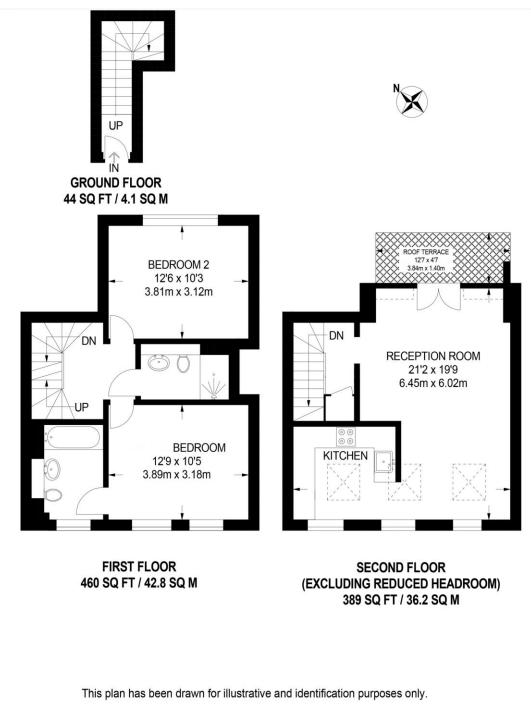

#### APPROXIMATE GROSS INTERNAL AREA 893 SQ FT / 83.4 SQ M

This floorplan is for illustration purposes only and is not to scale. The position and size of doors, windows, appliances and other features are approximate.