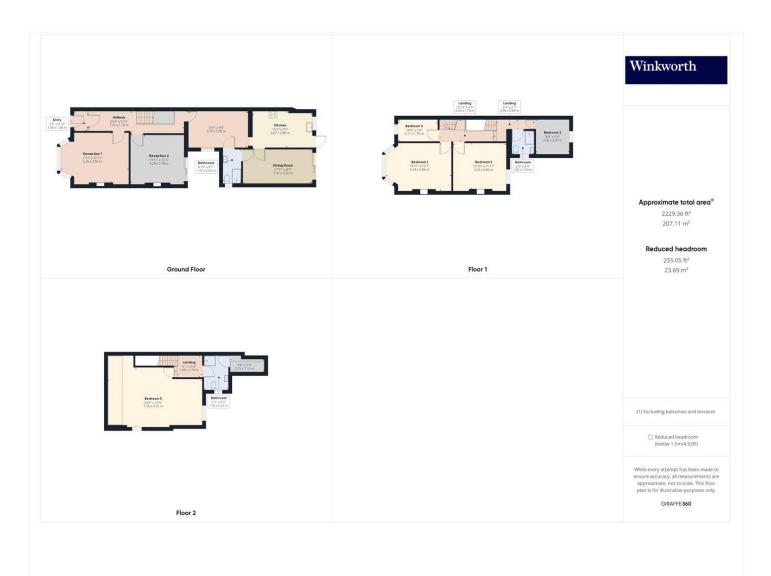

## FIVE BEDROOM FAMILY HOME IN EDGWARE

Kingsbury | 020 8204 0000 | kingsbury@winkworth.co.uk

Welcome to this gorgeous five-bedroom semi-detached property, a perfect haven for families seeking their forever home. The ground floor spoils you for choice with an abundance of living space, boasting three reception rooms ideal for entertaining, relaxing, dining, or a home office. The functional kitchen is well-equipped, whilst the convenient W/C adds to the home's practicality. Ascending to the first floor, you'll find four well-proportioned bedrooms, each offering a comfortable retreat. The modern family bathroom is designed to meet the needs of a busy household. The property has been thoughtfully extended into the loft, creating a remarkable master bedroom complete with an en suite, providing a luxurious and private sanctuary. Externally, the property features a lovely tree-lined patioed garden, offering a tranquil outdoor setting. Additionally, off street parking is available on the front driveway, adding to the home's convenience. Location is key, and this home is perfectly situated with Canons Park Station (Jubilee Line) just a short walk away, as is Edgware town centre providing ample facilities for shopping, dining, leisure and everything in between. Families will appreciate the proximity to acclaimed schools including Canons High and Krishna Avanti. This property blends space, comfort, and convenience - making it the ideal choice. An internal viewing is advised.

This floorplan is for illustration purposes only and is not to scale. The position and size of doors, windows, appliances and other features are approximate.

Kingsbury | 020 8204 0000 | kingsbury@winkworth.co.uk