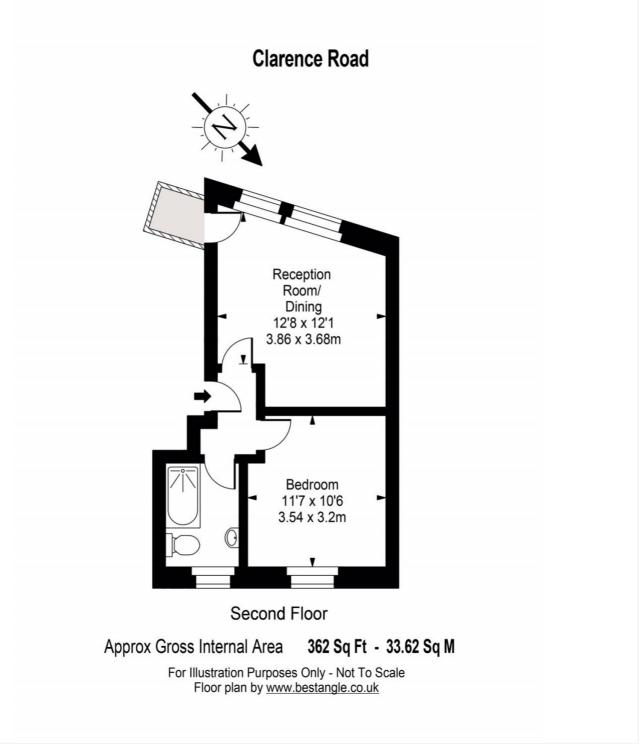

## **DESCRIPTION:**

Situated just a stone's throw away from the energised area of Hackney Downs Park is this part furnished one bedroom apartment. Enviably located the flat comprises a double bedroom featuring delightful period sash windows, a bathroom boasting both a bath and shower, wood floors throughout and finally an open plan living and kitchen area with stunning views of the park in the distance. Just 0.4 miles equidistance from Hackney Downs and Hackney Central Overground stations, the property is the perfect flat for a young professional or couple who need swift access into Central London.

## **ACCOMMODATION**

Long Let, 1 Bedroom, 1 Reception Room, 1 Bathroom, Flat/Apartment, First Floor, Period, Furnished, Part Furnished, Unfurnished

This floorplan is for illustration purposes only and is not to scale. The position and size of doors, windows, appliances and other features are approximate.