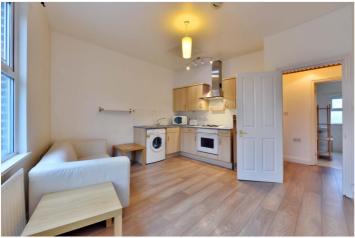

## **DESCRIPTION:**

Situated just a stone's throw away from the energised area of Hackney Downs Park is this part furnished one bedroom apartment. Enviably located the flat comprises a double bedroom featuring delightful period sash windows, a bathroom boasting both a bath and shower, wood floors throughout and finally an open plan living and kitchen area with stunning views of the park in the distance. Just 0.4 miles equidistance from Hackney Downs and Hackney Central Overground stations, the property is the perfect flat for a young professional or couple who need swift access into Central London.