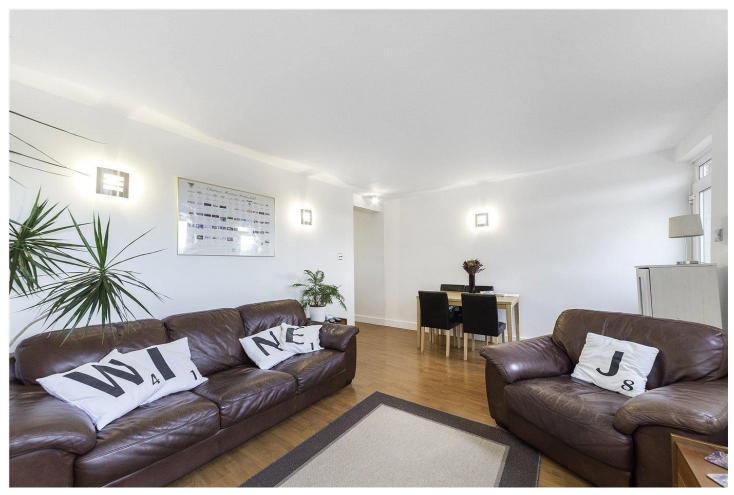

#### **DESCRIPTION:**

A wonderfully bright and expansive top floor two bedroom property set within this stylish art deco building overlooking the River Thames.

This unique property comprises of two double bedrooms, a luminous living room with wooden floors, and modern bathroom and kitchen.

#### **ACCOMMODATION**

Long Let,
2 Bedrooms,
1 Reception Room
1 Bathroom,
Upper Floor with Lift,
Communal Gardens,
Off Street Parking,
River View,
Part Furnished