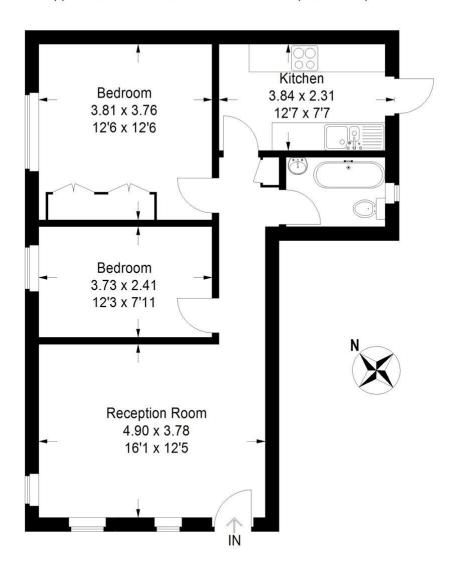

## **Hartington Court**

Approximate Gross Internal Area = 60.8 sq m / 654 sq ft

### **Second Floor**

Illustration for identification purposes only, measurements are approximate, not to scale. FloorplansUsketch.com © 2017 (ID393596)

This floorplan is for illustration purposes only and is not to scale. The position and size of doors, windows, appliances and other features are approximate.