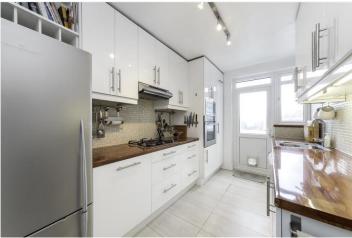

#### **DESCRIPTION:**

A wonderfully bright and expansive top floor two bedroom property set within this stylish art deco building overlooking the River Thames.

This unique property comprises of two double bedrooms, a luminous living room with wooden floors, and modern bathroom and kitchen.