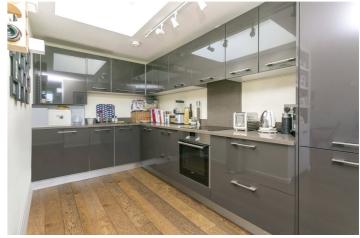

## **DESCRIPTION:**

A stunning penthouse apartment split across two floors at the top of a stylish boutique development tucked away on the edge of historic Spitalfields.

This impeccable apartment benefits from over 840sq ft of internal space and has a spacious East facing terrace providing superb rooftop views. It briefly comprises two spacious double bedrooms, ensuite shower room off the master bedroom, separate bathroom, large lounge with dining area and a high specification open-plan kitchen which receives an abundance of natural light due to the presence of skylights.