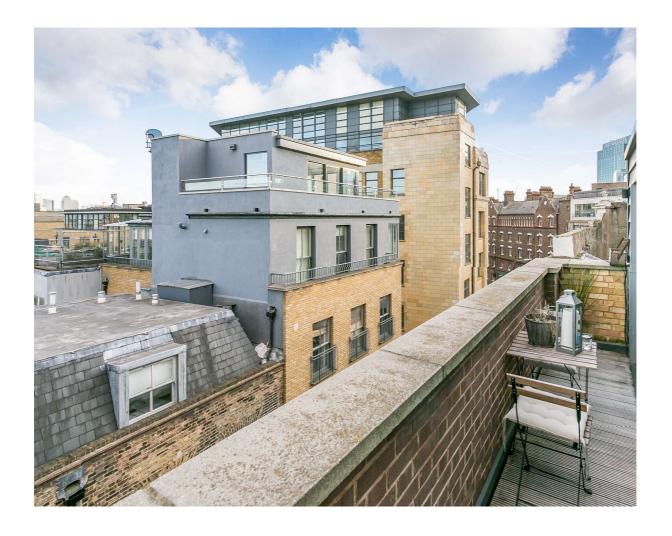

## **DESCRIPTION:**

A stunning penthouse apartment split across two floors at the top of a stylish boutique development tucked away on the edge of historic Spitalfields.

This impeccable apartment benefits from over 840sq ft of internal space and has a spacious East facing terrace providing superb rooftop views. It briefly comprises two spacious double bedrooms, ensuite shower room off the master bedroom, separate bathroom, large lounge with dining area and a high specification open-plan kitchen which receives an abundance of natural light due to the presence of skylights.

The whole property has been finished to an impeccable standard throughout and is also offered furnished. It is conveniently located just minutes from Liverpool Street Station, Shoreditch High Street Station and Spitalfields market with its many shops and amenities is just 100m away