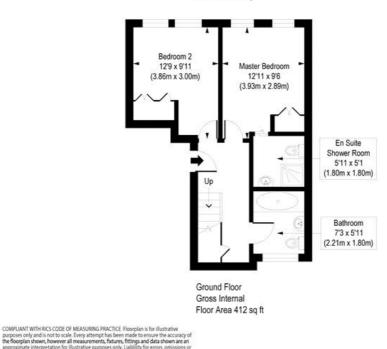

## **DESCRIPTION:**

A stunning penthouse apartment split across two floors at the top of a stylish boutique development tucked away on the edge of historic Spitalfields.

This impeccable apartment benefits from over 840sq ft of internal space and has a spacious East facing terrace providing superb rooftop views. It briefly comprises two spacious double bedrooms, ensuite shower room off the master bedroom, separate bathroom, large lounge with dining area and a high specification open-plan kitchen which receives an abundance of natural light due to the presence of skylights.

## Winkworth

First Floor Gross Internal Floor Area 408 sq ft

approximate interpretation for illustrative purposes only. Liability for errors, omissions or mis-statement through negligence or otherwise is hereby excluded.