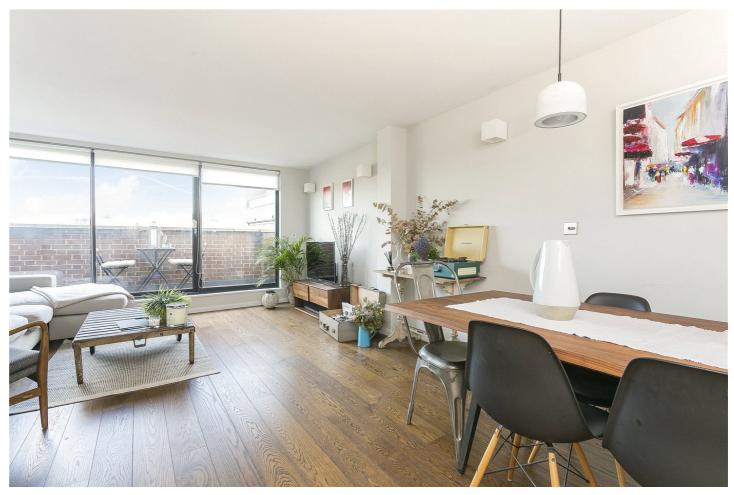

## **DESCRIPTION:**

A stunning penthouse apartment split across two floors at the top of a stylish boutique development tucked away on the edge of historic Spitalfields.

This impeccable apartment benefits from over 840sq ft of internal space and has a spacious East facing terrace providing superb rooftop views. It briefly comprises two spacious double bedrooms, ensuite shower room off the master bedroom, separate bathroom, large lounge with dining area and a high specification open-plan kitchen which receives an abundance of natural light due to the presence of skylights.

The whole property has been finished to an impeccable standard throughout and is also offered furnished. It is conveniently located just minutes from Liverpool Street Station, Shoreditch High Street Station and Spitalfields market with its many shops and amenities is just 100m away