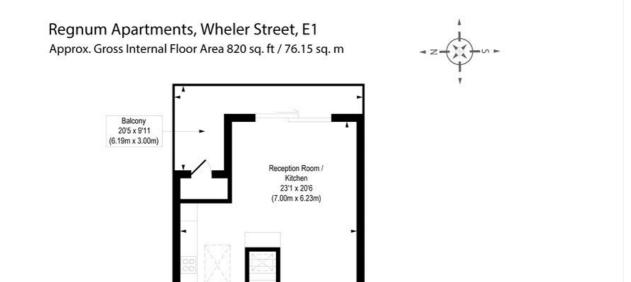

## Winkworth

First Floor Gross Internal Floor Area 408 sq ft

approximate interpretation for illustrative purposes only. Liability for errors, omissions or mis-statement through negligence or otherwise is hereby excluded.

This floorplan is for illustration purposes only and is not to scale. The position and size of doors, windows, appliances and other features are approximate.

Shoreditch | 020 7749 7650 | shoreditch@winkworth.co.uk