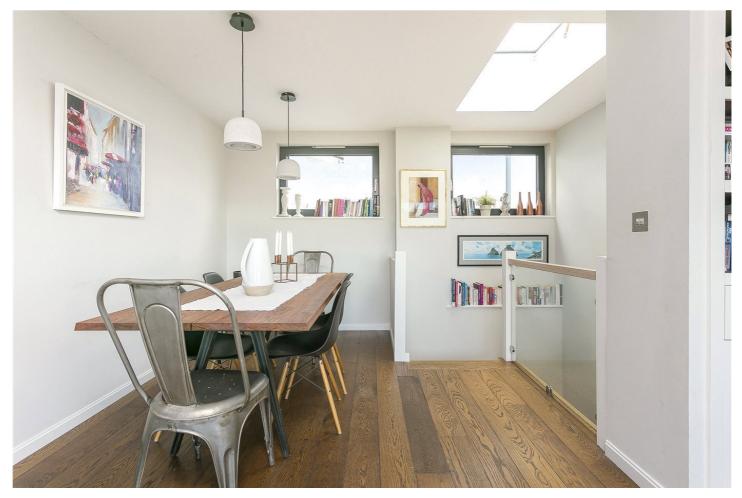

## **DESCRIPTION:**

A stunning penthouse apartment split across two floors at the top of a stylish boutique development tucked away on the edge of historic Spitalfields.

This impeccable apartment benefits from over 840sq ft of internal space and has a spacious East facing terrace providing superb rooftop views. It briefly comprises two spacious double bedrooms, ensuite shower room off the master bedroom, separate bathroom, large lounge with dining area and a high specification open-plan kitchen which receives an abundance of natural light due to the presence of skylights.

The whole property has been finished to an impeccable standard throughout and is also offered furnished. It is conveniently located just minutes from Liverpool Street Station, Shoreditch High Street Station and Spitalfields market with its many shops and amenities is just 100m away