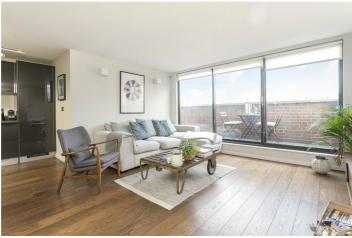

## **DESCRIPTION:**

A stunning penthouse apartment split across two floors at the top of a stylish boutique development tucked away on the edge of historic Spitalfields.

This impeccable apartment benefits from over 840sq ft of internal space and has a spacious East facing terrace providing superb rooftop views. It briefly comprises two spacious double bedrooms, ensuite shower room off the master bedroom, separate bathroom, large lounge with dining area and a high specification open-plan kitchen which receives an abundance of natural light due to the presence of skylights.

The whole property has been finished to an impeccable standard throughout and is also offered furnished. It is conveniently located just minutes from Liverpool Street Station, Shoreditch High Street Station and Spitalfields market with its many shops and amenities is just 100m away