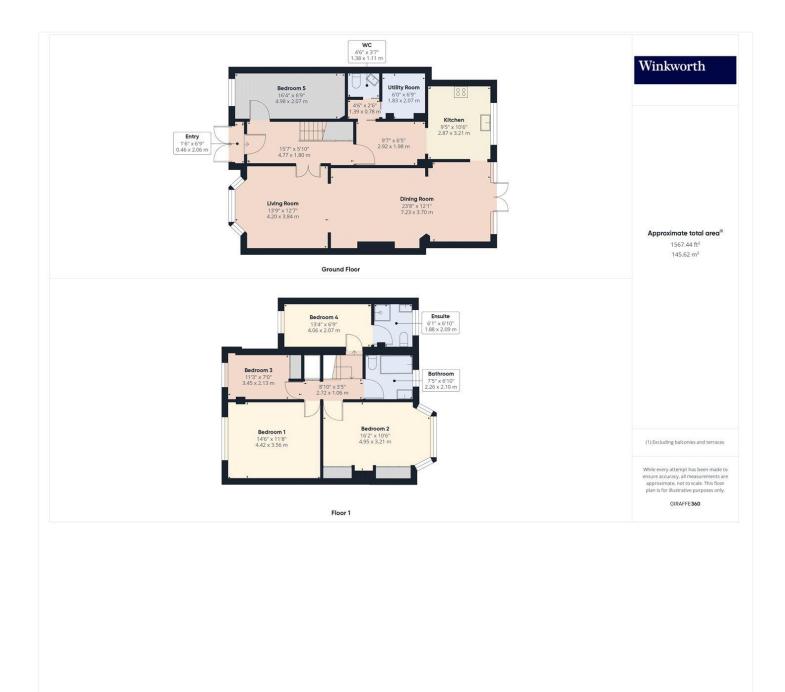

## Winkworth

for every step...

winkworth.co.uk

A fabulous semi-detached house positioned in the serene and popular Springfield Mount; A wonderful residence nestled midway between the bustle of Kingsbury and Colindale, this property offers a convenient lifestyle with a selection of transport links, shops, schools such as Oliver Goldsmith and Kingsbury High a close distance away. Arranged over two levels, and with a crisp clean interior throughout, this residence greets you with a spacious through lounge, a practical kitchen and utility room, well-appointed W/C and a study/ bedroom on the ground floor. The upper-level hosts four generously sized bedrooms with integrated storage, and a family bathroom. Externally, the gorgeous rear garden has been lovingly maintained offering the perfect tranquil outdoor setting. Residents will take advantage of the perk of off-street parking for two cars, as well as the scope for further extension into the loft (STPP). An internal viewing is strongly recommended to fully appreciate all that this wonderful home has to offer.

## Winkworth

for every step...

This floorplan is for illustration purposes only and is not to scale. The position and size of doors, windows, appliances and other features are approximate.

Tenure: Freehold