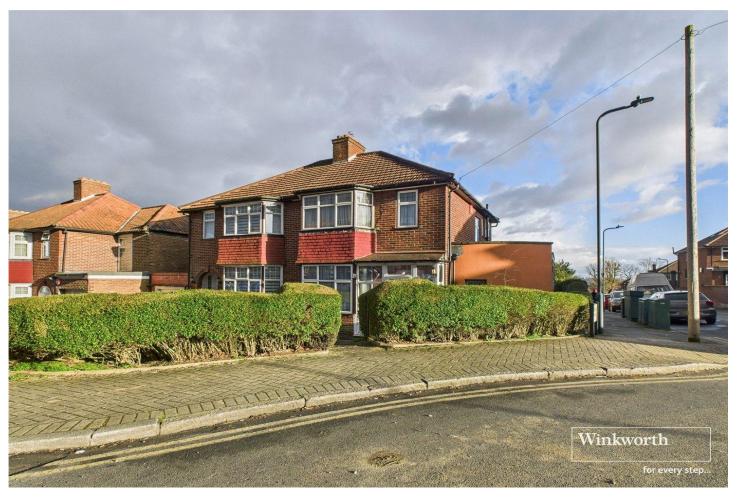

ENNERDALE DRIVE, LONDON, NW9 **£695,000 FREEHOLD** 

- GREAT CORNER PLOT
- CHAIN FREE PROPERTY
- EXTENDED TO THE REAR
- WTHIN CATCHMENT OF OLIVER GOLDSMITH PRIMARY SCHOOL
- IMMENSE SCOPE FOR DEVELOPMENT
- BLANK CANVAS FOR A PERFECT FAMILY HOME

SPACIOUS FAMILY HOME ON A PRESTIGIOUS RESIDENTIAL ROAD

**Tenure:** Freehold **Council Tax Band:** E

Kingsbury & Hendon | 020 82040000 | kingsbury@winkworth.co.uk

## **DESCRIPTION:**

This charming four-bedroom family home is situated on the highly sought-after Ennerdale Drive, a quiet and desirable street in Colindale NW9. Offering excellent potential, this property is perfect for buyers looking for a renovation project to create a home that perfectly suits their style and needs. The ground floor boasts a spacious entrance hall leading into two generously sized reception room. (One reception room can be used as a bedroom to make it a total of four bedrooms). The front reception room offers a welcoming atmosphere with plenty of natural light, while the rear reception room offers a flexible space that could be used as a dining area, family room, or even a home office. The separate kitchen has been slightly extended to the rear, providing additional space and opportunity for modernisation and creating an open-plan layout, should you wish to expand it further.