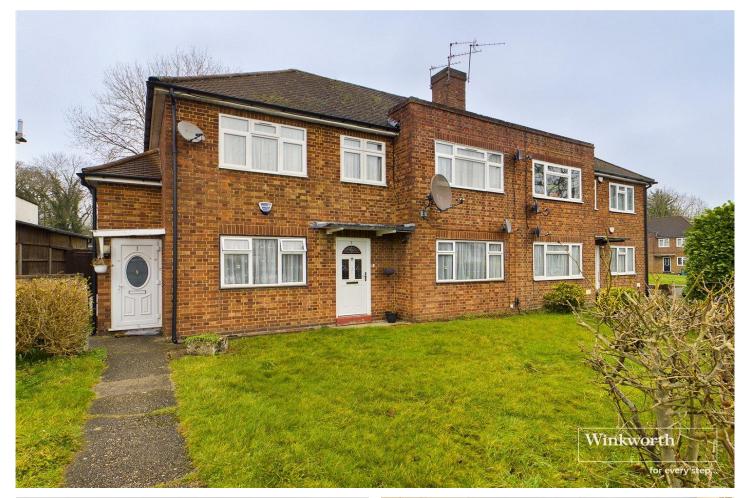

VERNON COURT, STANMORE, MIDDLESEX, HA7 **£415,000 LEASEHOLD 927 YEARS APPROX REMAINING** 

## WELL PRESENTED TWO BEDROOM GROUND FLOOR MAISONETTE WITH GARDEN

• GROUND RENT APPROX £9 PER ANNUM

Kingsbury | 020 8204 0000 | kingsbury@winkworth.co.uk

### Winkworth

for every step ...

A well-presented ground-floor maisonette featuring two double bedrooms and a reception room bathed in warm, natural light. The property boasts a well sized kitchen leading to a bright and inviting conservatory, which opens onto a generously sized well maintained private garden. Nestled on a peaceful residential road, this home is ideally located near Stanmore's popular shopping and dining amenities. Families will appreciate the proximity to highly regarded schools, including Stanburn, St. Joseph's Primary, Avanti House, and Park High Secondary, all within walking distance. For commuters, Canons Park Underground Station (Jubilee Line) is just one mile away, taking you from suburb to city in under 30 minutes. This property is an excellent choice for first-time buyers or buy-to-let investors. Viewing is highly recommended to truly appreciate all it has to offer.