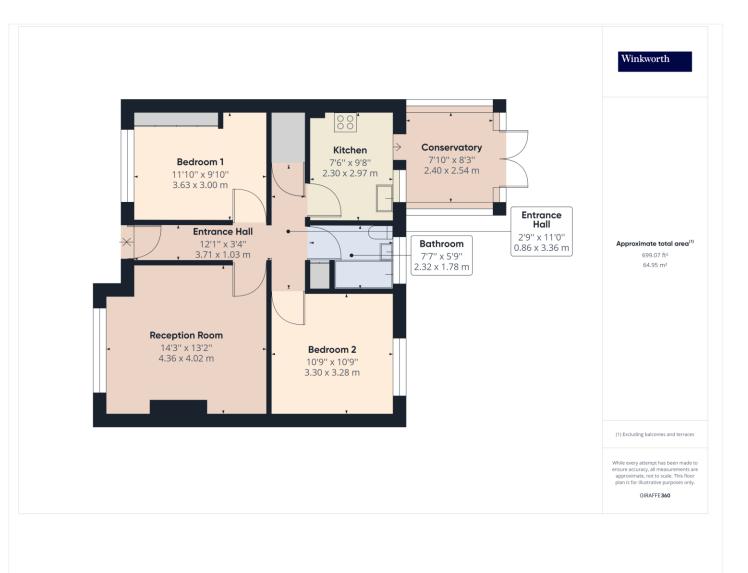

# Winkworth

for every step...

This floorplan is for illustration purposes only and is not to scale. The position and size of doors, windows, appliances and other features are approximate.

Tenure: Leasehold Term: 927 year and 10 months Service Charge: £0 per annum Ground Rent: £ 9 Annually (subject to increase) Council Tax Band: D - Harrow Where no figures are shown, we have been unable to ascertain the information. All figures that are shown were correct at the time of printing.