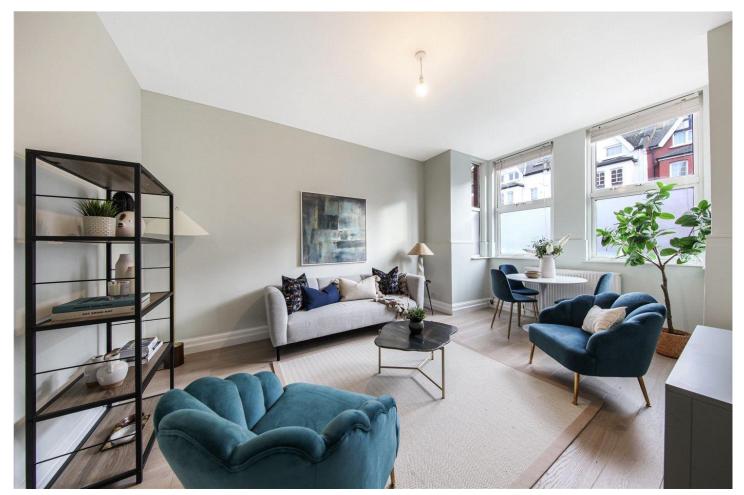

## **DESCRIPTION:**

Spacious and well-presented ground floor apartment situated within a well-maintained converted period house. The property offers approximately 619 sq ft of internal accommodation and comprises two double bedrooms, spacious reception room, separate kitchen and a modern tiled bathroom. It further benefits from access to a private secluded rear garden, cellar and wooden floors. The property is offered to the market in very good condition throughout and with no onward chain.