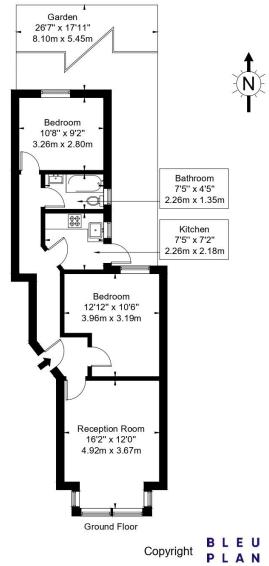

## **DESCRIPTION:**

Spacious and well-presented ground floor apartment situated within a well-maintained converted period house. The property offers approximately 619 sq ft of internal accommodation and comprises two double bedrooms, spacious reception room, separate kitchen and a modern tiled bathroom. It further benefits from access to a private secluded rear garden, cellar and wooden floors. The property is offered to the market in very good condition throughout and with no onward chain.

## Nemoure Road, W3 6NZ

Approx Gross Internal Area = 57.5 sq m / 619 sq ft Garden = 56.2 sq m / 605 sq ft Total = 113.7 sq m / 1224 sq ft

The Floor plan is not to scale and measurements and areas shown are approximate and therefore should be used for illustrative purposes only. The plan has been prepared in accordance with the RICS code of Measuring Practice and whilst we have confidence in the information produced it must not be relied on. If there is any aspect of particular importance, you should carry out or commission your own inspection of the property.

Copyright @ BLEUPLAN

This floorplan is for illustration purposes only and is not to scale. The position and size of doors, windows, appliances and other features are approximate.

Ealing & Acton | 0208 896 0123 | ealing@winkworth.co.uk