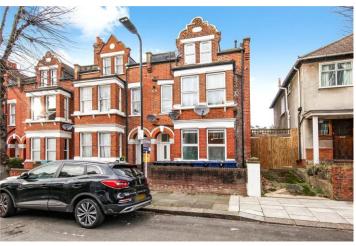

## NEMOURE ROAD, LONDON, W3

Lease: New lease of 125 years will be granted upon completion.

Ground Rent: Peppercorn

Service Charge: £2,656.49 per annum

(information supplied by the Seller)

Council Tax Band: D

## **DESCRIPTION:**

Spacious and well-presented ground floor apartment situated within a well-maintained converted period house. The property offers approximately 619 sq ft of internal accommodation and comprises two double bedrooms, spacious reception room, separate kitchen and a modern tiled bathroom. It further benefits from access to a private secluded rear garden, cellar and wooden floors. The property is offered to the market in very good condition throughout and with no onward chain.