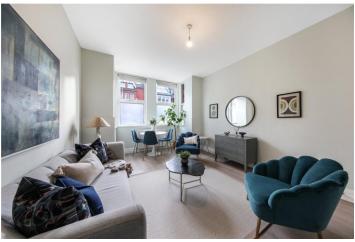

## **DESCRIPTION:**

Spacious and well-presented ground floor apartment situated within a well-maintained converted period house. The property offers approximately 619 sq ft of internal accommodation and comprises two double bedrooms, spacious reception room, separate kitchen and a modern tiled bathroom. It further benefits from access to a private secluded rear garden, cellar and wooden floors. The property is offered to the market in very good condition throughout and with no onward chain.