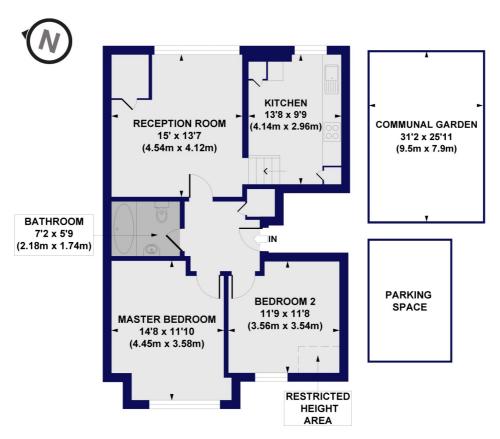

## **Great North Road, N6**

Approx. Gross Internal Floor Area 766 sq. ft / 71.13 sq. m (Including Restricted Height Area) Approx. Gross Internal Floor Area 754 sq. ft / 70.02 sq. m (Excluding Restricted Height Area)

SECOND FLOOR

All measurements of walls, doors, windows, fittings and appliances, including their size and location, are shown as standard sizes and do not constitute any warranty or representation by the seller, their agent or CP Creative. Any intending purchaser must satisfy himself by inspection or otherwise as to the correctness of the information contained in these plans. This plan is for illustrative purposes only and should be used as such by any prospective purchasers.