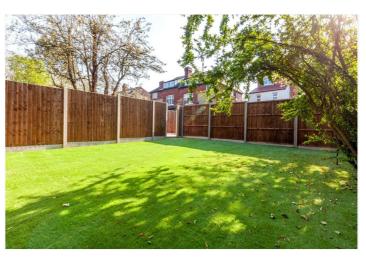

## **DESCRIPTION:**

This top floor flat is one of a set of four new properties converted from this handsome period building. The finish to this flat is of a very high standard and comes complete with a high-specification fitted kitchen and bathroom. The floor space includes over 750 sq. ft. accommodation featuring a large reception room, kitchen/diner and double-sized bedrooms. The property has the benefit of an allocated off-street parking space and use of a communal rear garden.