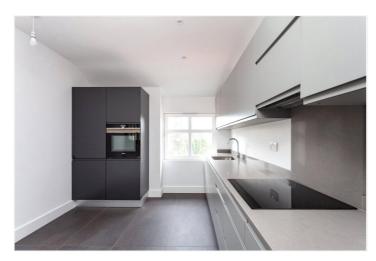

## **DESCRIPTION:**

This top floor flat is one of a set of four new properties converted from this handsome period building. The finish to this flat is of a very high standard and comes complete with a high-specification fitted kitchen and bathroom. The floor space includes over 750 sq. ft. accommodation featuring a large reception room, kitchen/diner and double-sized bedrooms. The property has the benefit of an allocated off-street parking space and use of a communal rear garden.