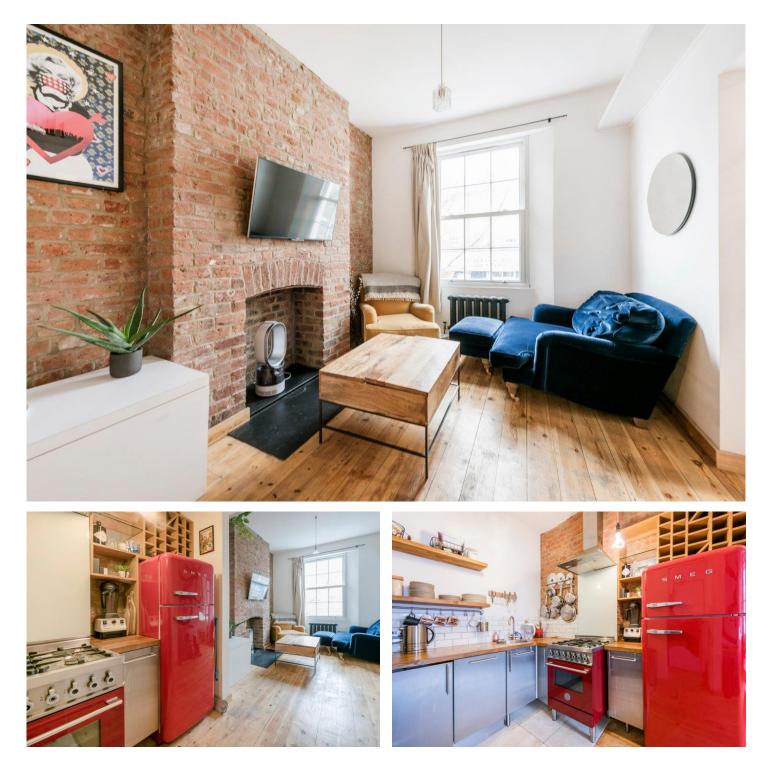

#### **DESCRIPTION:**

Having had no expense spared on its finish, this property has been lovingly refurbished by the owner and the end product is a beautiful home, perfect for any professional.

The apartment benefits from exposed brickwork, sash windows, restored wooden floors and an abundance of other original period features.

The property comprises double bedroom, reception room, open-plan high-specification kitchen, and immaculate new bathroom suite. There is plenty of extra fitted storage space and it is conveniently situated close to Caledonian Road & Barnsbury Station. Angel and Kings Cross are also within easy reach and so this property is perfect for those looking for a wonderful home surrounded by excellent amenities.