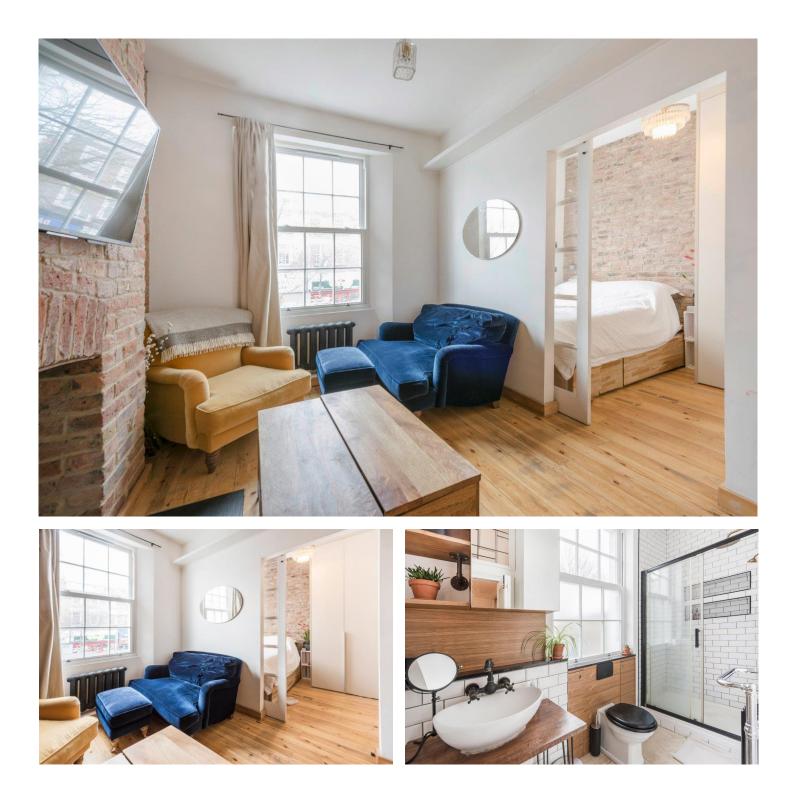

The property comprises double bedroom, reception room, open-plan high-specification kitchen, and immaculate new bathroom suite. There is plenty of extra fitted storage space and it is conveniently situated close to Caledonian Road & Barnsbury Station. Angel and Kings Cross are also within easy reach and so this property is perfect for those looking for a wonderful home surrounded by excellent amenities.