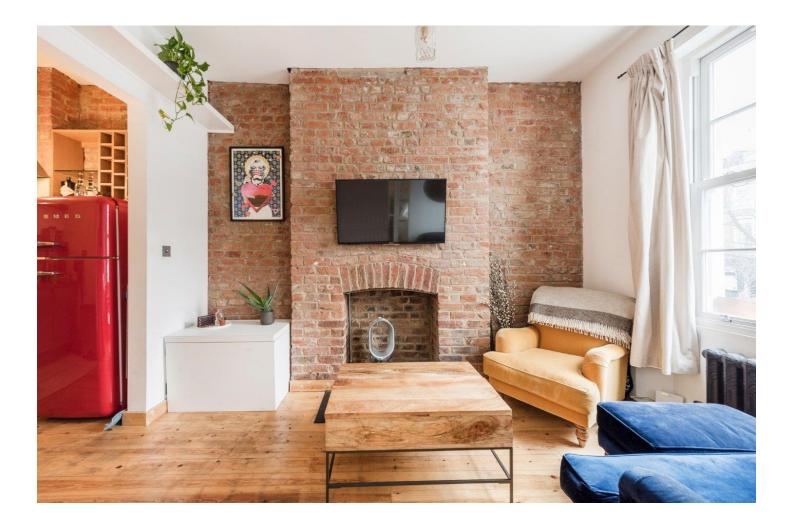

#### **DESCRIPTION:**

Having had no expense spared on its finish, this property has been lovingly refurbished by the owner and the end product is a beautiful home, perfect for any professional.

The apartment benefits from exposed brickwork, sash windows, restored wooden floors and an abundance of other original period features.

The property comprises double bedroom, reception room, open-plan high-specification kitchen, and immaculate new bathroom suite. There is plenty of extra fitted storage space and it is conveniently situated close to Caledonian Road & Barnsbury Station. Angel and Kings Cross are also within easy reach and so this property is perfect for those looking for a wonderful home surrounded by excellent amenities.