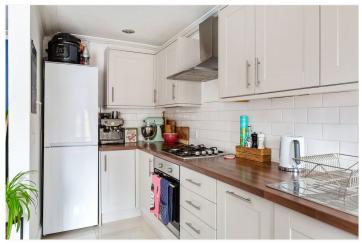

The apartment boasts a generous open-plan kitchen and reception area, perfect for entertaining guests or cosy nights in. The kitchen is equipped with modern appliances, complemented by sleek countertops and ample storage. The spacious master bedroom with direct access onto a patio, while the additional bedroom is versatile, suitable for guests or as home office spaces.