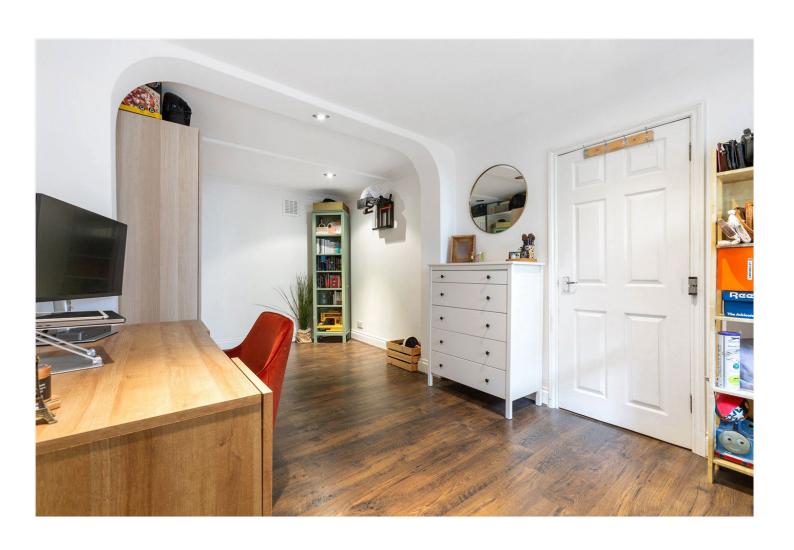

The apartment boasts a generous open-plan kitchen and reception area, perfect for entertaining guests or cosy nights in. The kitchen is equipped with modern appliances, complemented by sleek countertops and ample storage. The spacious master bedroom with direct access onto a patio, while the additional bedroom is versatile, suitable for guests or as home office spaces.