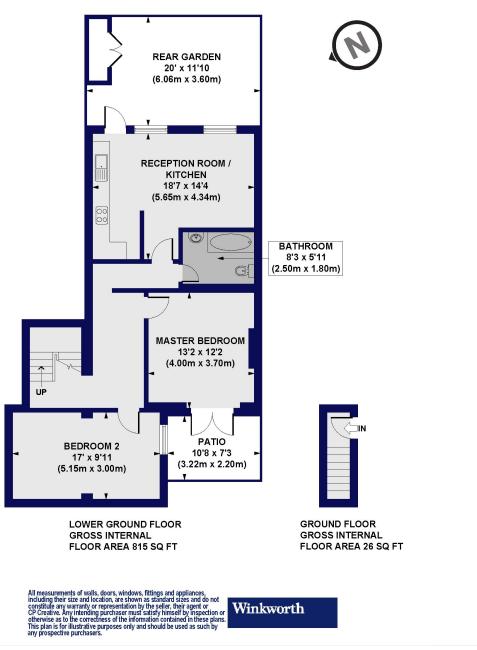

## Norwood Road, SE24 Approx. Gross Internal Floor Area 844 sq. ft / 78.37 sq. m

This floorplan is for illustration purposes only and is not to scale. The position and size of doors, windows, appliances and other features are approximate.

The apartment boasts a generous open-plan kitchen and reception area, perfect for entertaining guests or cosy nights in. The kitchen is equipped with modern appliances, complemented by sleek countertops and ample storage. The spacious master bedroom with direct access onto a patio, while the additional bedroom is versatile, suitable for guests or as home office spaces.

Outside, the private rear garden provides a delightful space for alfresco dining, gardening, or simply relaxing in the fresh air. The bathroom offers a contemporary finish, creating a calming retreat. Located within walking distance to Tulse Hill station, the property also provides easy access to multiple transport options, making commuting a breeze. Brockwell Park, with its iconic lido, sports facilities, and seasonal events, is just around the corner, adding an extra layer of appeal to this charming home. A lease extension is currently in progress and will be granted upon completion.