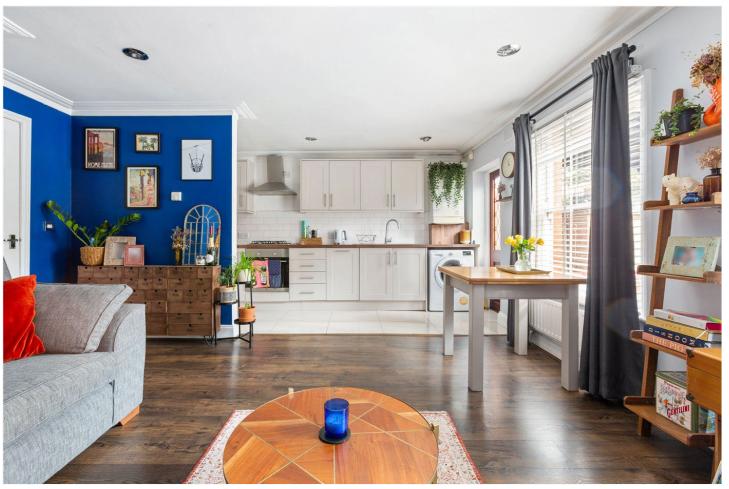

## **DESCRIPTION:**

This beautifully presented two-bedroom apartment blends period charm with contemporary comforts, making it an ideal home in a sought-after area. Just a stone's throw from the lush expanses of Brockwell Park, the property offers a serene escape while being conveniently close to the amenities of Herne Hill and Tulse Hill.

The apartment boasts a generous open-plan kitchen and reception area, perfect for entertaining guests or cosy nights in. The kitchen is equipped with modern appliances, complemented by sleek countertops and ample storage. The spacious master bedroom with direct access onto a patio, while the additional bedroom is versatile, suitable for guests or as home office spaces.