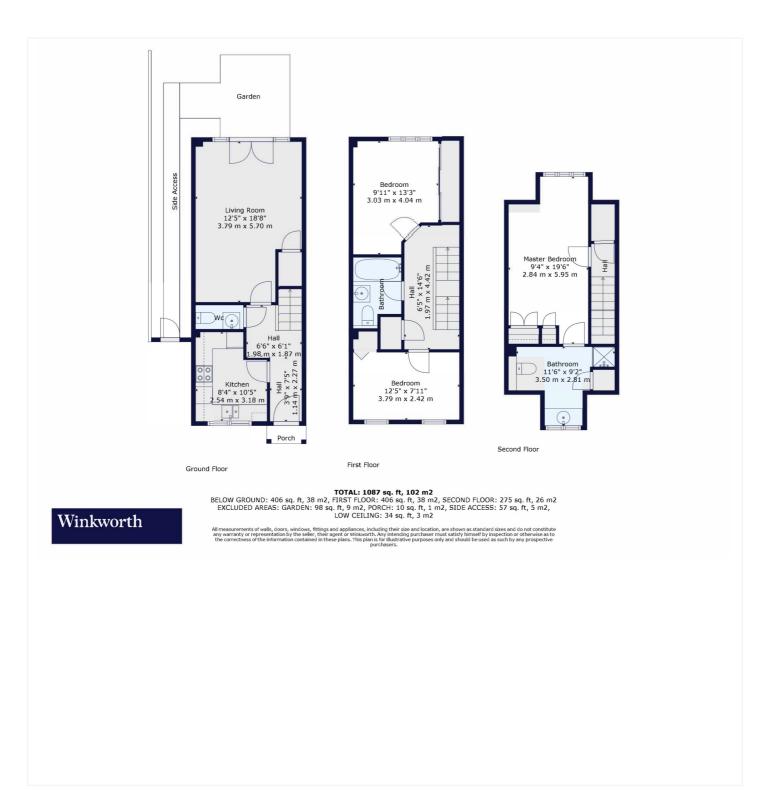

Nestled near Streatham Common and the Rookery Gardens, this home combines the tranquillity of suburban living with excellent transport links and local amenities just moments away.

This floorplan is for illustration purposes only and is not to scale. The position and size of doors, windows, appliances and other features are approximate.