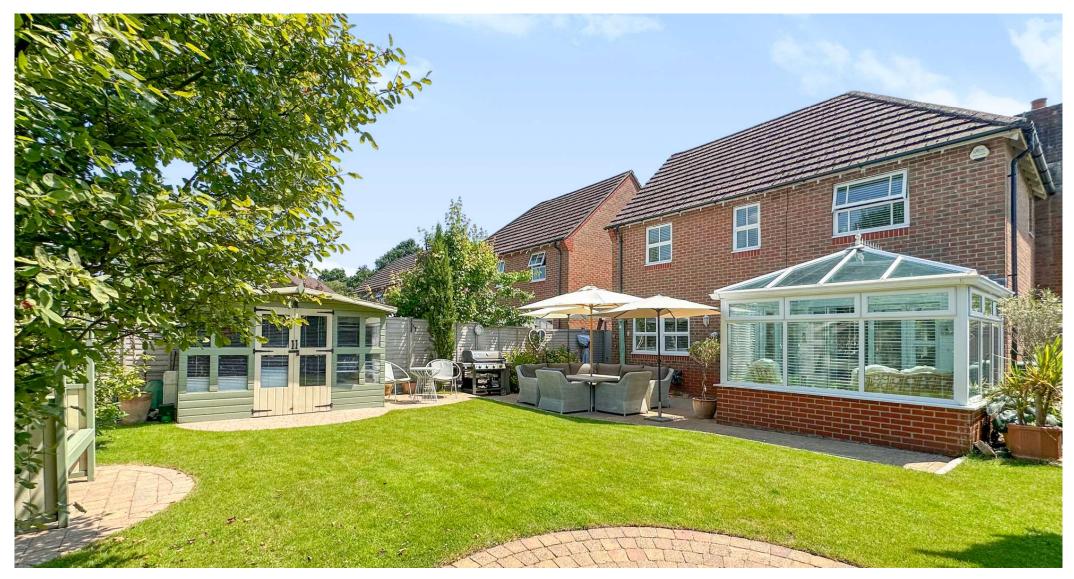

## GUIDE PRICE £575,000 FREEHOLD

This stunning four double bedroom, two bathroom detached house is positioned on the ever popular Camelias development and further benefits from off road parking via a block paved driveway, an integral garage with light and power and a fabulous landscaped rear garden.

Conveniently situated for access into the protected Woodland, which is perfect for dog walks and those who enjoy the outdoors!

Detached House Sought After Development Integral Garage & Driveway Conservatory Two Reception Rooms Four Bedrooms Downstairs Cloakroom Stunning Interior Landscaped Garden With Summerhouse En-Suite Bedroom