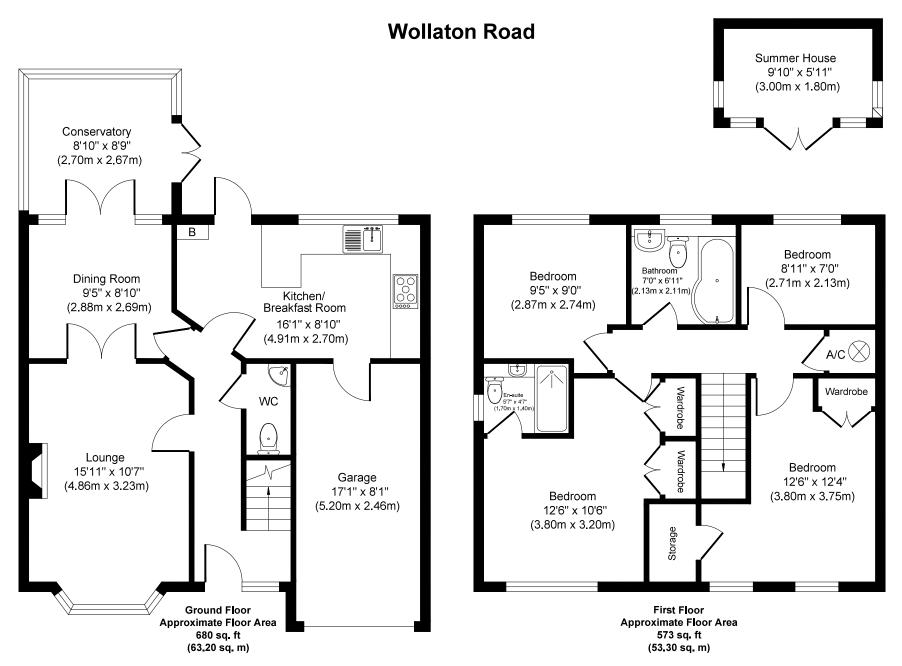

## GUIDE PRICE £575,000 FREEHOLD

This stunning four double bedroom, two bathroom detached house is positioned on the ever popular Camelias development and further benefits from off road parking via a block paved driveway, an integral garage with light and power and a fabulous landscaped rear garden.

EPC C I Council Tax Band E

01202 434365 ferndown@winkworth.co.uk

Approx. Gross Internal Floor Area 1253 sq. ft / 116.40 sq. m Illustration for identification purposes only, measurements approximate and not to scale.