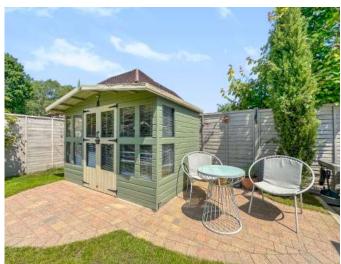

## GUIDE PRICE £575,000 FREEHOLD

This stunning four double bedroom, two bathroom detached house is positioned on the ever popular Camelias development and further benefits from off road parking via a block paved driveway, an integral garage with light and power and a fabulous landscaped rear garden.

Conveniently situated for access into the protected Woodland, which is perfect for dog walks and those who enjoy the outdoors!

Detached House Sought After Development Integral Garage & Driveway Conservatory Two Reception Rooms Four Bedrooms Downstairs Cloakroom Stunning Interior Landscaped Garden With Summerhouse En-Suite Bedroom