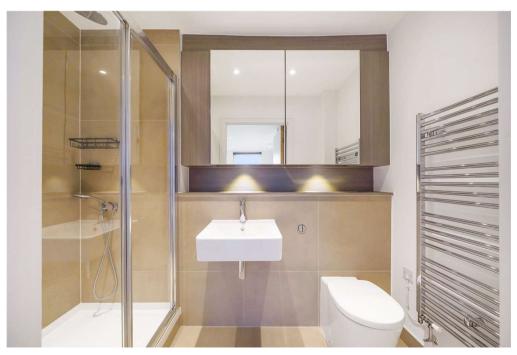

The apartment features a sleek open-plan kitchen with integrated appliances, leading into a bright and spacious reception room with direct access to the expansive terrace.

The main bedroom is designed with comfort in mind, offering built-in wardrobes, plenty of natural light, and a modern en-suite bathroom. The second bedroom is a generously sized double, also equipped with built-in storage. Completing the property are a stylish three-piece family bathroom and a convenient walk-in utility cupboard. Additional features include gas central heating, double glazing, and a thoughtfully designed layout to maximize space and comfort.