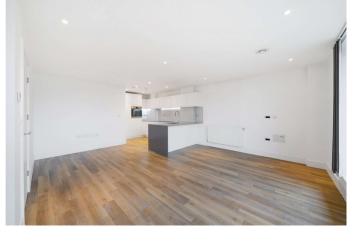

The apartment features a sleek open-plan kitchen with integrated appliances, leading into a bright and spacious reception room with direct access to the expansive terrace.

The main bedroom is designed with comfort in mind, offering built-in wardrobes, plenty of natural light, and a modern en-suite bathroom. The second bedroom is a generously sized double, also equipped with built-in storage. Completing the property are a stylish three-piece family bathroom and a convenient walk-in utility cupboard. Additional features include gas central heating, double glazing, and a thoughtfully designed layout to maximize space and comfort.