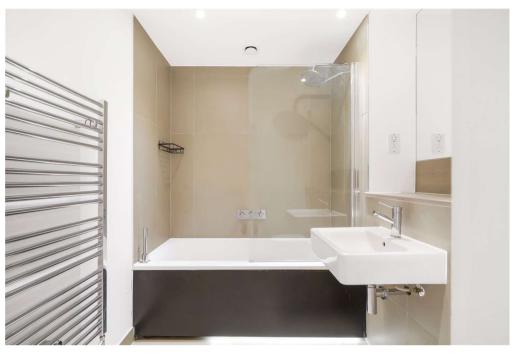

The apartment features a sleek open-plan kitchen with integrated appliances, leading into a bright and spacious reception room with direct access to the expansive terrace.

The main bedroom is designed with comfort in mind, offering built-in wardrobes, plenty of natural light, and a modern en-suite bathroom. The second bedroom is a generously sized double, also equipped with built-in storage. Completing the property are a stylish three-piece family bathroom and a convenient walk-in utility cupboard. Additional features include gas central heating, double glazing, and a thoughtfully designed layout to maximize space and comfort.