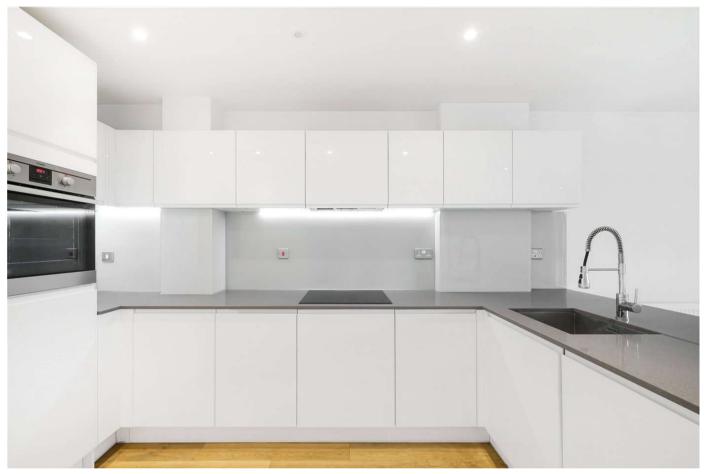

The apartment features a sleek open-plan kitchen with integrated appliances, leading into a bright and spacious reception room with direct access to the expansive terrace.

The main bedroom is designed with comfort in mind, offering built-in wardrobes, plenty of natural light, and a modern en-suite bathroom. The second bedroom is a generously sized double, also equipped with built-in storage. Completing the property are a stylish three-piece family bathroom and a convenient walk-in utility cupboard. Additional features include gas central heating, double glazing, and a thoughtfully designed layout to maximize space and comfort.