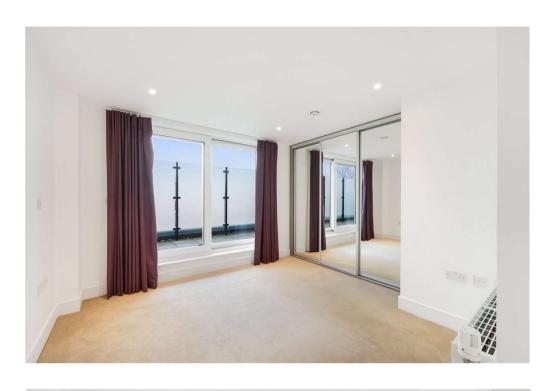

The apartment features a sleek open-plan kitchen with integrated appliances, leading into a bright and spacious reception room with direct access to the expansive terrace.

The main bedroom is designed with comfort in mind, offering built-in wardrobes, plenty of natural light, and a modern en-suite bathroom. The second bedroom is a generously sized double, also equipped with built-in storage. Completing the property are a stylish three-piece family bathroom and a convenient walk-in utility cupboard. Additional features include gas central heating, double glazing, and a thoughtfully designed layout to maximize space and comfort.