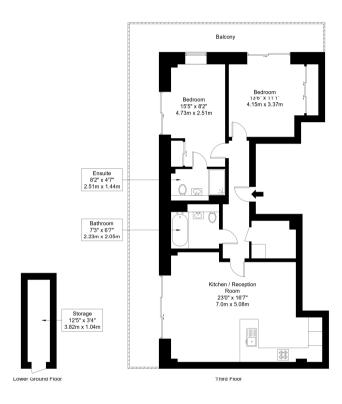

## Hartfield Road, SW19 3ES

Approx Gross Internal Area = 78.77 sq m / 848 sq ft Storage = 4 sq m / 43 sq ft Total = 82.77 sq m / 891 sq ft

Ref:

Copyright B L E U P L A N

The Floor plan is not to scale and measurements and areas shown are approximate and therefore should be used for illustrative purposes only. The plan has been prepared in accordance with the RICS code of Measuring Practice and whilst we have confidence in the information produced it must not be relied on. Maximum lengths and widths are represented on the floor plan. If there is any aspect of particular importance, you should carry out or commission your own inspection of the property.