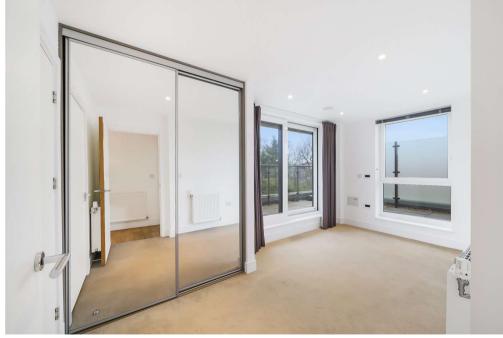

The apartment features a sleek open-plan kitchen with integrated appliances, leading into a bright and spacious reception room with direct access to the expansive terrace.

The main bedroom is designed with comfort in mind, offering built-in wardrobes, plenty of natural light, and a modern en-suite bathroom. The second bedroom is a generously sized double, also equipped with built-in storage. Completing the property are a stylish three-piece family bathroom and a convenient walk-in utility cupboard. Additional features include gas central heating, double glazing, and a thoughtfully designed layout to maximize space and comfort.