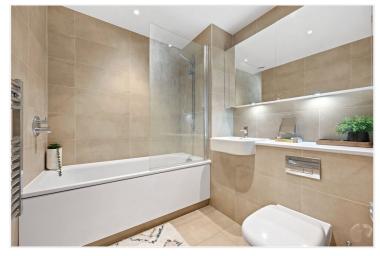

## DESCRIPTION

The flat offers generous proportions and has been improved and configured to create a Manhattan style apartment. The bedroom area has been created by the addition of a Crittall style glazed partition, leaving ample space for a double bed. Accommodation further comprises a well-appointed bathroom, kitchen and reception room with Juliette balcony.