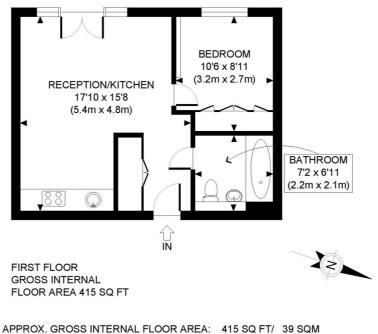

## Havilland Mews, W12 £369,500 Leasehold

A fantastic Manhattan style apartment, set within this prestigious gated development.

Reception Room | Kitchen | Bedroom | Bathroom | 420 Sq Ft / 39 Sq M | Council Tax Band D | EPC Rating Band B

## DESCRIPTION

The flat offers generous proportions and has been improved and configured to create a Manhattan style apartment. The bedroom area has been created by the addition of a Crittall style glazed partition, leaving ample space for a double bed. Accommodation further comprises a well-appointed bathroom, kitchen and reception room with Juliette balcony.

DROPERTY PHOT PLANS.co.uk

This plan is for illustrative purposes only and should be used as such by any prospective client. Whilst every attempt has been made to ensure the accuracy of the Floor Plan contained here, measurements of the doors, windows, rooms and any other items are approximate and no responsibility is taken for any errors, omissions, or misstatement. The services, systems and appliances shown have not been tested and no guarantee as to the operability or efficiency can be given.

The displayed square footage is taken from the floor plans with measurements created using the Royal Institute of Chartered Surveyors' Code of Practice for Measuring. These measurements are approximate and included for illustrative purposes only. Winkworth does not make any representation as to the accuracy of these measurements and you should seek to verify them for yourself. Winkworth accept no liability for any loss you may suffer if you rely on these measurements.