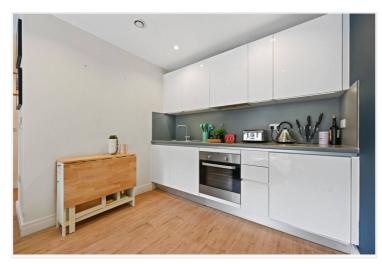

## DESCRIPTION

The flat offers generous proportions and has been improved and configured to create a Manhattan style apartment. The bedroom area has been created by the addition of a Crittall style glazed partition, leaving ample space for a double bed. Accommodation further comprises a well-appointed bathroom, kitchen and reception room with Juliette balcony.