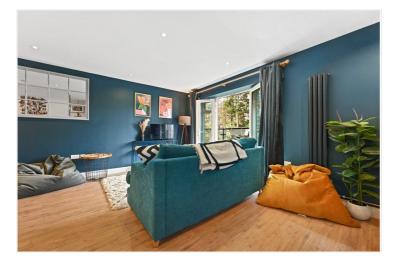

## DESCRIPTION

The flat offers generous proportions and has been improved and configured to create a Manhattan style apartment. The bedroom area has been created by the addition of a Crittall style glazed partition, leaving ample space for a double bed. Accommodation further comprises a well-appointed bathroom, kitchen and reception room with Juliette balcony.