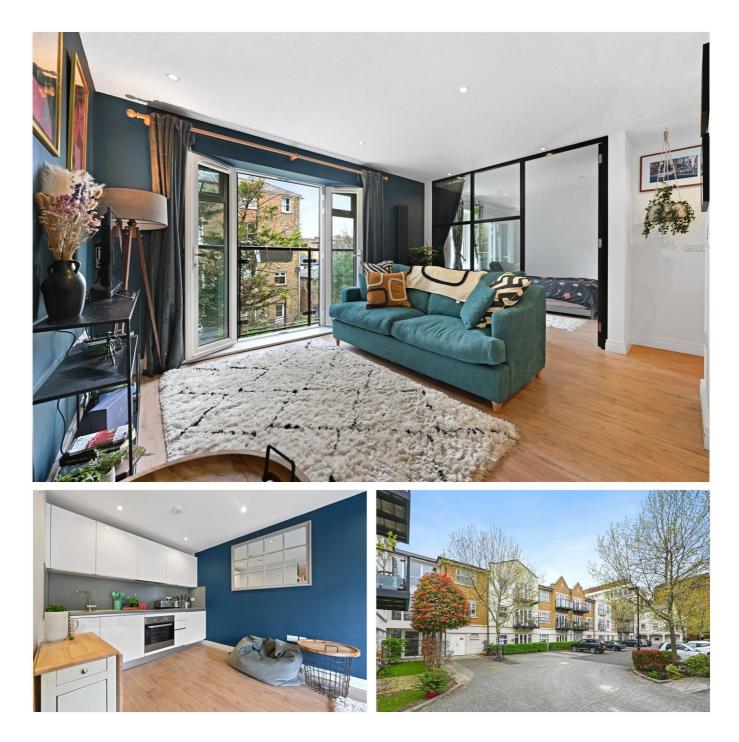

## Havilland Mews, W12 £369,500 Leasehold

A fantastic Manhattan style apartment, set within this prestigious gated development.

Reception Room | Kitchen | Bedroom | Bathroom | 420 Sq Ft / 39 Sq M | Council Tax Band D | EPC Rating Band B

## DESCRIPTION

The flat offers generous proportions and has been improved and configured to create a Manhattan style apartment. The bedroom area has been created by the addition of a Crittall style glazed partition, leaving ample space for a double bed. Accommodation further comprises a well-appointed bathroom, kitchen and reception room with Juliette balcony.