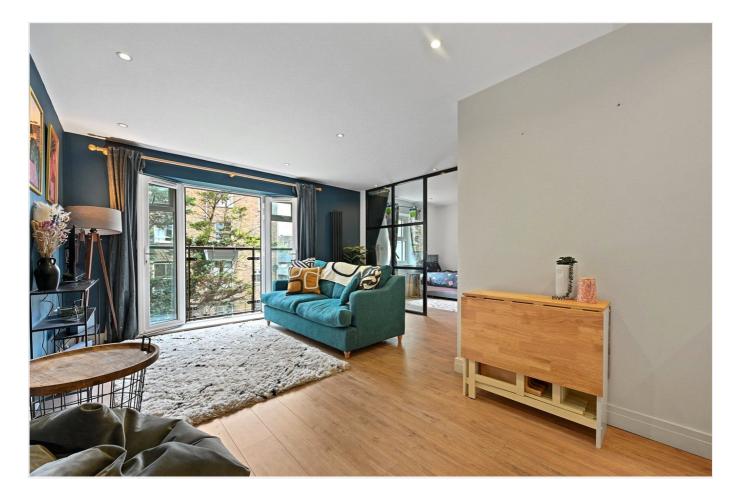

## DESCRIPTION

The flat offers generous proportions and has been improved and configured to create a Manhattan style apartment. The bedroom area has been created by the addition of a Crittall style glazed partition, leaving ample space for a double bed. Accommodation further comprises a well-appointed bathroom, kitchen and reception room with Juliette balcony.