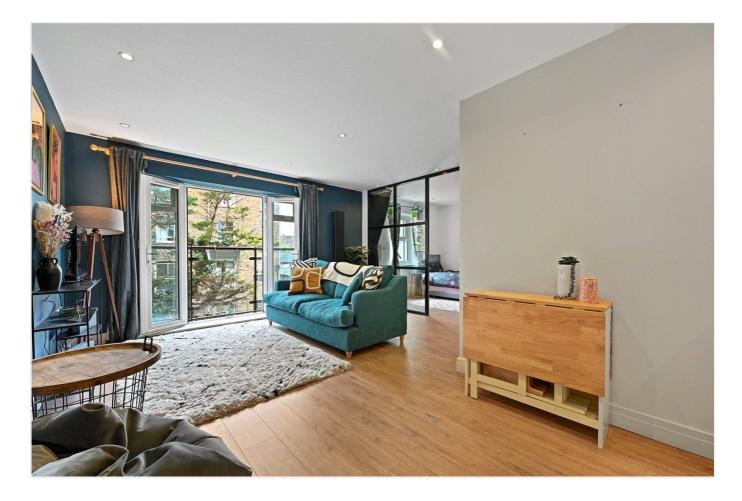

#### DESCRIPTION

The flat offers generous proportions and has been improved and configured to create a Manhattan style apartment. The bedroom area has been created by the addition of a Crittall style glazed partition, leaving ample space for a double bed. Accommodation further comprises a well-appointed bathroom, kitchen and reception room with Juliette balcony. There are also designated parking spaces for visitors to the development.