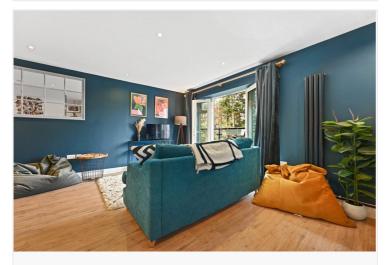

#### DESCRIPTION

The flat offers generous proportions and has been improved and configured to create a Manhattan style apartment. The bedroom area has been created by the addition of a Crittall style glazed partition, leaving ample space for a double bed. Accommodation further comprises a well-appointed bathroom, kitchen and reception room with Juliette balcony. There are also designated parking spaces for visitors to the development.