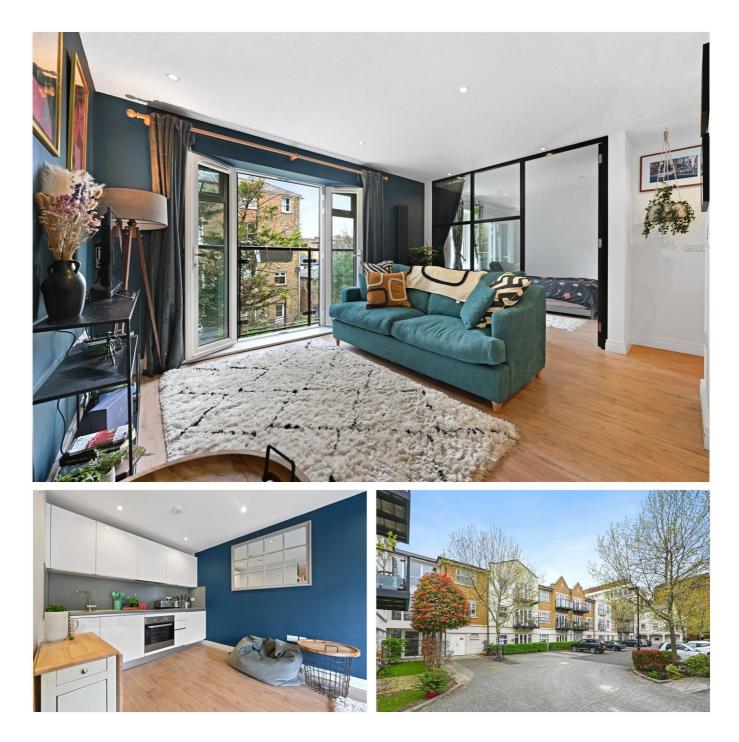

#### DESCRIPTION

The flat offers generous proportions and has been improved and configured to create a Manhattan style apartment. The bedroom area has been created by the addition of a Crittall style glazed partition, leaving ample space for a double bed. Accommodation further comprises a well-appointed bathroom, kitchen and reception room with Juliette balcony. There are also designated parking spaces for visitors to the development.