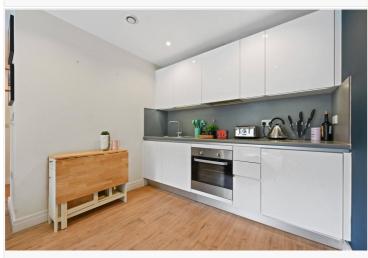

#### DESCRIPTION

The flat offers generous proportions and has been improved and configured to create a Manhattan style apartment. The bedroom area has been created by the addition of a Crittall style glazed partition, leaving ample space for a double bed. Accommodation further comprises a well-appointed bathroom, kitchen and reception room with Juliette balcony. There are also designated parking spaces for visitors to the development.