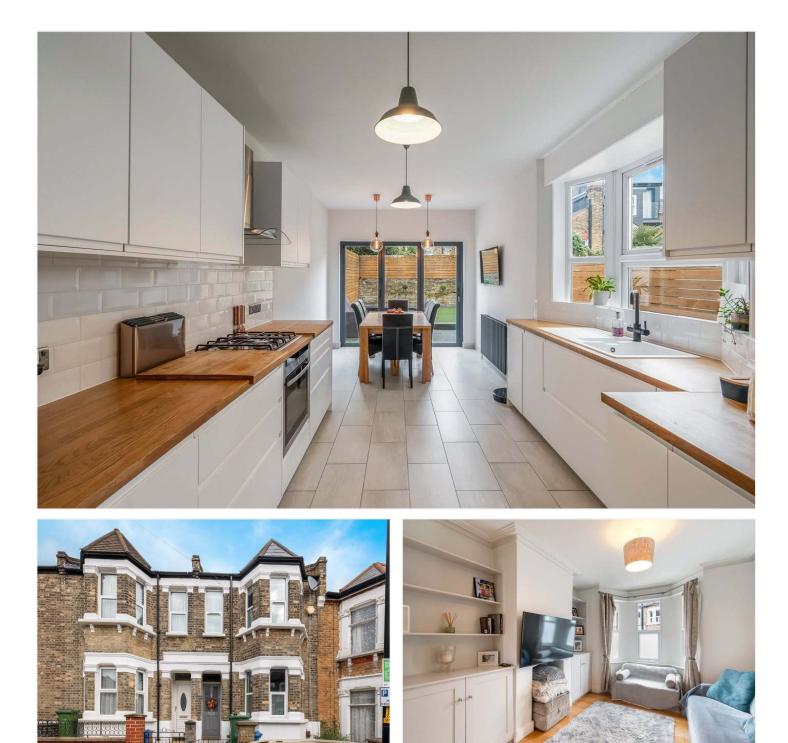

#### DESCRIPTION:

This spacious family home is situated a stones throw from Lordship Lane. The property offers on the ground floor a spacious double reception complete with wood flooring and high ceilings, downstairs cloakroom and an open-plan kitchen-diner to rear. The kitchen boasts wooden work tops, lots of storage and integrated appliances. Bi-fold doors lead out to a private garden to rear. The property boasts the • Bathroom, Shower Room & A potential to be extended into the side return STPP.

Upstairs are three very good sized double bedrooms and a large family • Bi-Folding Doors leading to a Private bathroom. The loft has been extended to provide two double bedrooms and a further shower room. It is perfectly positioned to benefit from easy access to the bars, restaurants and shops on Lordship Lane as well as direct transport links into Central London via East Dulwich or Denmark Hill station. School catchments are in abundance with Belham and DVIS for primary or Charter East for secondary. This is a fantastic house in a superb location.

#### AT A GLANCE

- Five Double Bedrooms
- Double Reception Room
- Open Plan Kitchen/Diner
- Downstairs Cloakroom
- Garden
- Air conditioning in three bedrooms
- Within catchment for DVIS and The Belham Schools
- Potential To Extend (STPP)