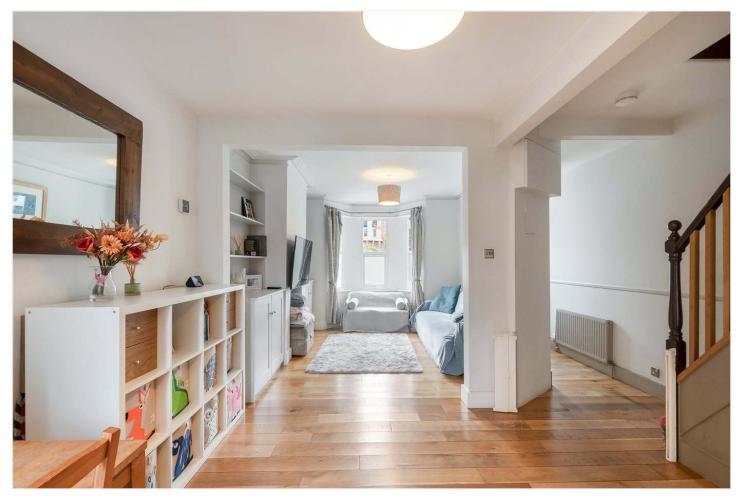

#### DESCRIPTION:

This spacious family home is situated a stones throw from Lordship Lane. The property offers on the ground floor a spacious double reception complete with wood flooring and high ceilings, downstairs cloakroom and an open-plan kitchen-diner to rear. The kitchen boasts wooden work tops, lots of storage and integrated appliances. Bi-fold doors lead out to a private garden to rear. The property boasts the • Bathroom, Shower Room & A potential to be extended into the side return STPP.

Upstairs are three very good sized double bedrooms and a large family • Bi-Folding Doors leading to a Private bathroom. The loft has been extended to provide two double bedrooms and a further shower room. It is perfectly positioned to benefit from easy access to the bars, restaurants and shops on Lordship Lane as well as direct transport links into Central London via East Dulwich or Denmark Hill station. School catchments are in abundance with Belham and DVIS for primary or Charter East for secondary. This is a fantastic house in a superb location.