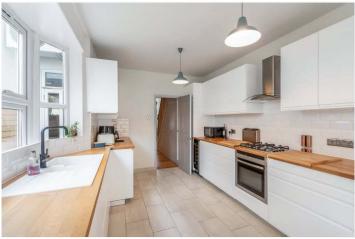

#### DESCRIPTION:

This spacious family home is situated a stones throw from Lordship Lane. The property offers on the ground floor a spacious double reception complete with wood flooring and high ceilings, downstairs cloakroom and an open-plan kitchen-diner to rear. The kitchen boasts wooden work tops, lots of storage and integrated appliances. Bi-fold doors lead out to a private garden to rear. The property boasts the • Bathroom, Shower Room & A potential to be extended into the side return STPP.