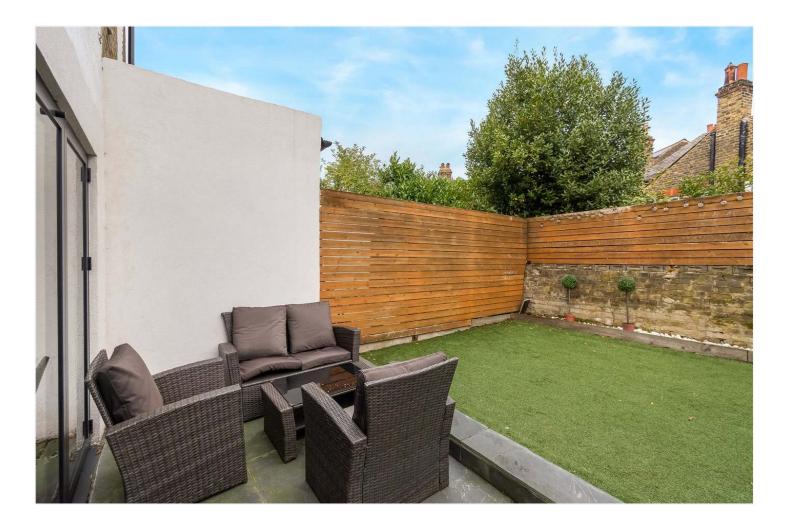

#### DESCRIPTION:

This spacious family home is situated a stones throw from Lordship Lane. The property offers on the ground floor a spacious double reception complete with wood flooring and high ceilings, downstairs cloakroom and an open-plan kitchen-diner to rear. The kitchen boasts wooden work tops, lots of storage and integrated appliances. Bi-fold doors lead out to a private garden to rear. The property boasts the • Bathroom, Shower Room & A potential to be extended into the side return STPP.

Upstairs are three very good sized double bedrooms and a large family • Bi-Folding Doors leading to a Private bathroom. The loft has been extended to provide two double bedrooms and a further shower room. It is perfectly positioned to benefit from easy access to the bars, restaurants and shops on Lordship Lane as well as direct transport links into Central London via East Dulwich or Denmark Hill station. School catchments are in abundance with Belham and DVIS for primary or Charter East for secondary. This is a fantastic house in a superb location.

#### AT A GLANCE

- Five Double Bedrooms
- Double Reception Room
- Open Plan Kitchen/Diner
- Downstairs Cloakroom
- Garden
- Air conditioning in three bedrooms
- Within catchment for DVIS and The Belham Schools
- Potential To Extend (STPP)