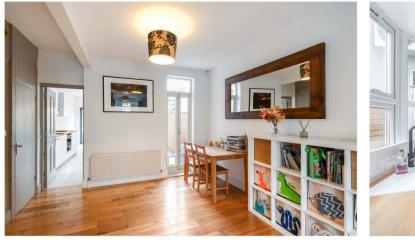

#### DESCRIPTION:

This spacious family home is situated a stones throw from Lordship Lane. The property offers on the ground floor a spacious double reception complete with wood flooring and high ceilings, downstairs cloakroom and an open-plan kitchen-diner to rear. The kitchen boasts wooden work tops, lots of storage and integrated appliances. Bi-fold doors lead out to a private garden to rear. The property boasts the • Bathroom, Shower Room & A potential to be extended into the side return STPP.

Upstairs are three very good sized double bedrooms and a large family • Bi-Folding Doors leading to a Private bathroom. The loft has been extended to provide two double bedrooms and a further shower room. It is perfectly positioned to benefit from easy access to the bars, restaurants and shops on Lordship Lane as well as direct transport links into Central London via East Dulwich or Denmark Hill station. School catchments are in abundance with Belham and DVIS for primary or Charter East for secondary. This is a fantastic house in a superb location.