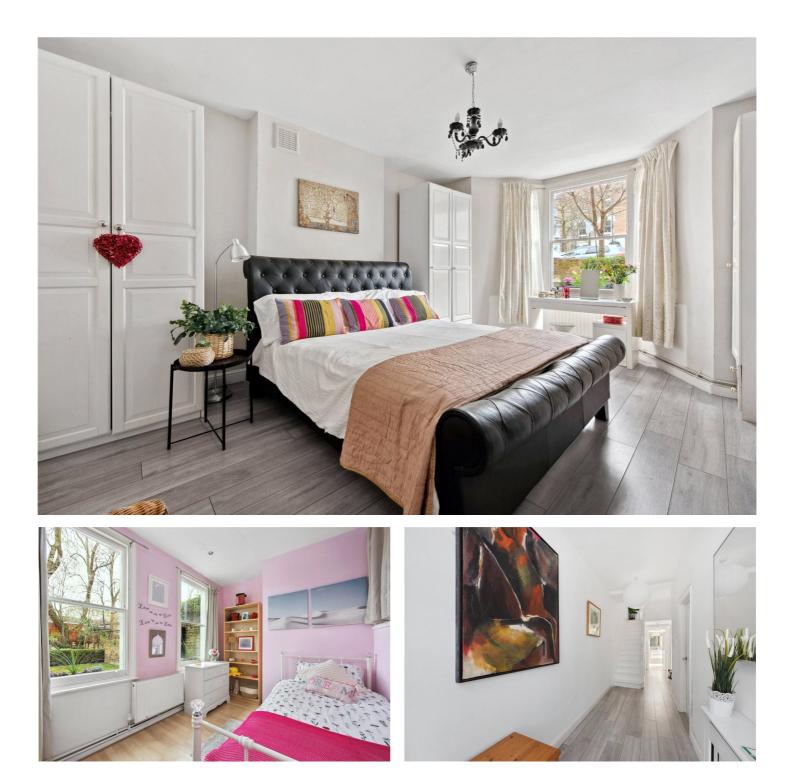

### **DESCRIPTION:**

A stunning, two double bedroom, plus office period conversion set in the heart of Highbury on Petherton Road. Standing in excess of 1,250 sqft, the property has a tremendous amount of natural light throughout from an east to west facing aspect. After walking through your own front door, you're welcomed into a spacious hallway with excellent ceiling height. The lower ground consists of a master bedroom to the front of the building, a double bedroom to the rear and a further middle space which could be used perfectly as an office. The raised ground floor occupies the superb living room, full of character with it's bay window and feature fireplace. A sizeable eat in kitchen behind with plentiful worktop and cupboard space again overlooks the peaceful gardens. The property is completed with a contemporary bathroom with access to a private, 28ft west facing garden.