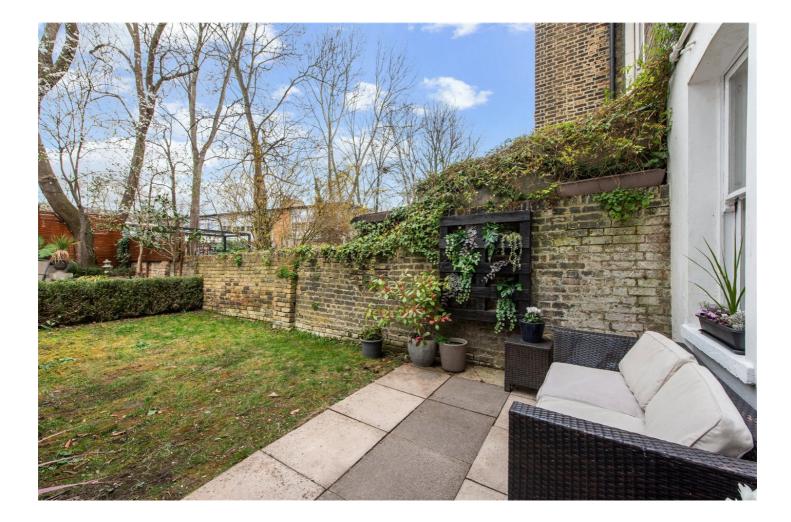

### **DESCRIPTION:**

A stunning, two double bedroom, plus office period conversion set in the heart of Highbury on Petherton Road. Standing in excess of 1,250 sqft, the property has a tremendous amount of natural light throughout from an east to west facing aspect. After walking through your own front door, you're welcomed into a spacious hallway with excellent ceiling height. The lower ground consists of a master bedroom to the front of the building, a double bedroom to the rear and a further middle space which could be used perfectly as an office. The raised ground floor occupies the superb living room, full of character with it's bay window and feature fireplace. A sizeable eat in kitchen behind with plentiful worktop and cupboard space again overlooks the peaceful gardens. The property is completed with a contemporary bathroom with access to a private, 28ft west facing garden.