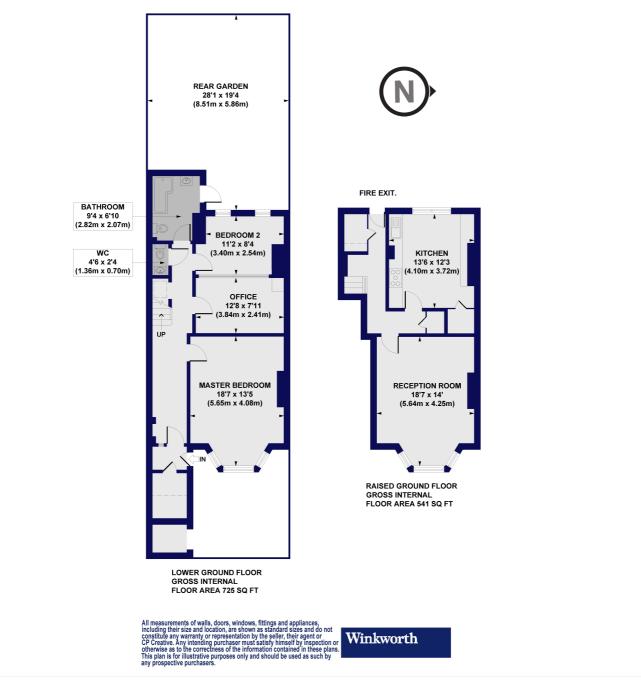

### **DESCRIPTION:**

A stunning, two double bedroom, plus office period conversion set in the heart of Highbury on Petherton Road. Standing in excess of 1,250 sqft, the property has a tremendous amount of natural light throughout from an east to west facing aspect. After walking through your own front door, you're welcomed into a spacious hallway with excellent ceiling height. The lower ground consists of a master bedroom to the front of the building, a double bedroom to the rear and a further middle space which could be used perfectly as an office. The raised ground floor occupies the superb living room, full of character with it's bay window and feature fireplace. A sizeable eat in kitchen behind with plentiful worktop and cupboard space again overlooks the peaceful gardens. The property is completed with a contemporary bathroom with access to a private, 28ft west facing garden.

#### Petherton Road, N5 Approx. Gross Internal Floor Area 1266 sq. ft / 117.60 sq. m

This floorplan is for illustration purposes only and is not to scale. The position and size of doors, windows, appliances and other features are approximate.