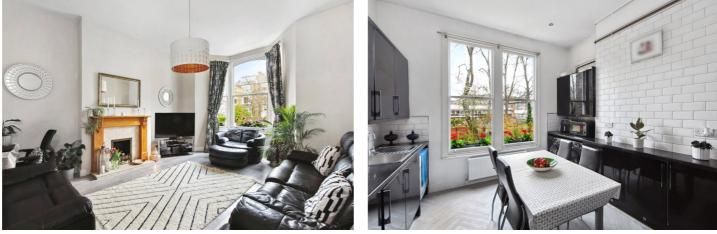

### **DESCRIPTION:**

A stunning, two double bedroom, plus office period conversion set in the heart of Highbury on Petherton Road. Standing in excess of 1,250 sqft, the property has a tremendous amount of natural light throughout from an east to west facing aspect. After walking through your own front door, you're welcomed into a spacious hallway with excellent ceiling height. The lower ground consists of a master bedroom to the front of the building, a double bedroom to the rear and a further middle space which could be used perfectly as an office. The raised ground floor occupies the superb living room, full of character with it's bay window and feature fireplace. A sizeable eat in kitchen behind with plentiful worktop and cupboard space again overlooks the peaceful gardens. The property is completed with a contemporary bathroom with access to a private, 28ft west facing garden.