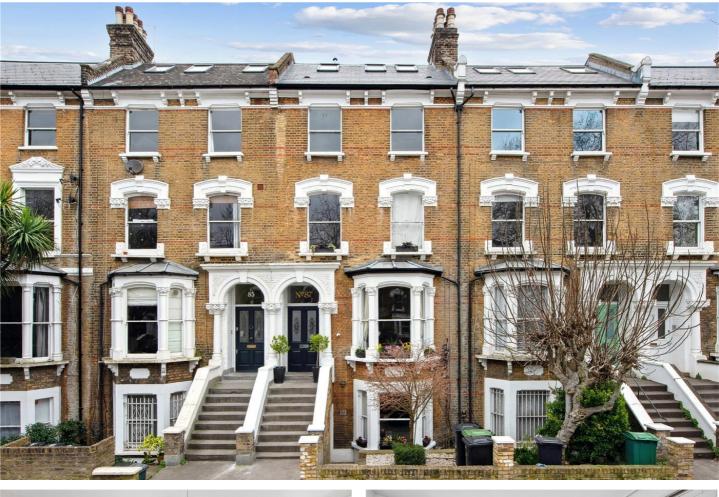

PETHERTON ROAD, LONDON, N5 **£1,200,000 LEASEHOLD** 

## A BRIGHT, TWO DOUBLE BEDROOM PLUS OFFICE PERIOD CONVERSION WITH PRIVATE GARDEN IN HIGHBURY.

Highbury | 0207 989 7000 | highbury@winkworth.co.uk

### **DESCRIPTION:**

A stunning, two double bedroom, plus office period conversion set in the heart of Highbury on Petherton Road. Standing in excess of 1,250 sqft, the property has a tremendous amount of natural light throughout from an east to west facing aspect. After walking through your own front door, you're welcomed into a spacious hallway with excellent ceiling height. The lower ground consists of a master bedroom to the front of the building, a double bedroom to the rear and a further middle space which could be used perfectly as an office. The raised ground floor occupies the superb living room, full of character with it's bay window and feature fireplace. A sizeable eat in kitchen behind with plentiful worktop and cupboard space again overlooks the peaceful gardens. The property is completed with a contemporary bathroom with access to a private, 28ft west facing garden.

Petherton Road is a sought-after exclusive road with a tranquil grass path running through the middle, located moments from Clissold Park and withing easy reach of the many restaurants, pubs and shops on the vibrant Stoke Newington Church Street. Canonbury overground offers the closest overground links being only 0.4m away, whilst Highbury & Islington underground station provides the closest underground links on the Victoria Line.