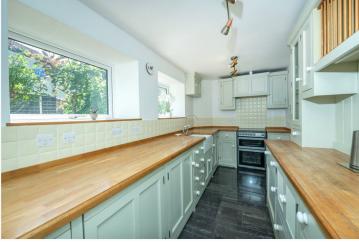

#### Entrance Hall

**Lounge** - 14'4" x 13'6" (4.37m x 4.11m)

Dining Room - 14'8" x 10' (4.47m x 3.05m)

**Kitchen** - 14'11" x 7'1" (4.55m x 2.16m)

Downstairs W/C

Bedroom One - 14'6" x 12'2" (4.42m x 3.7m)