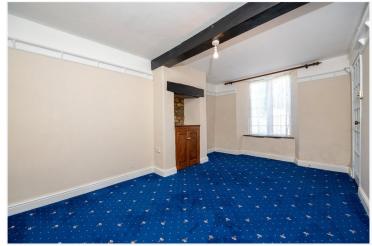

#### Entrance Hall

**Lounge** - 14'4" x 13'6" (4.37m x 4.11m)

Dining Room - 14'8" x 10' (4.47m x 3.05m)

**Kitchen** - 14'11" x 7'1" (4.55m x 2.16m)

Downstairs W/C

Bedroom One - 14'6" x 12'2" (4.42m x 3.7m)