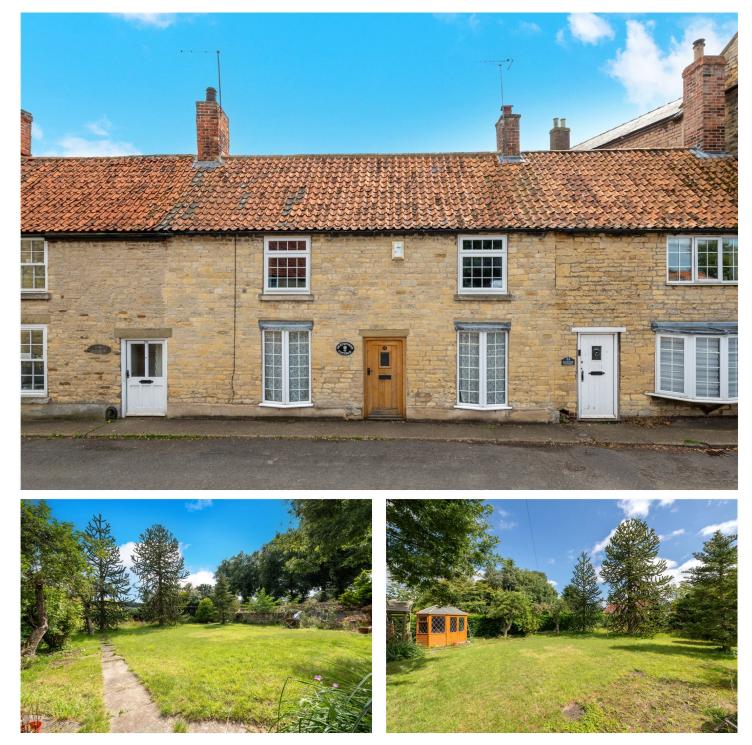

#### £249,950 Freehold

\*Substantially REDUCED For Quick Sale\* Benefitting from no onward chain is this deceptively spacious and stunning double fronted stone cottage, nestled in the heart of the popular cliff village of Leadenham. The property oozes character throughout with many original quaint features and exposed stone walls. The accommodation comprises of Entrance Hall, Lounge, Dining Room, Stylish Shaker Kitchen with solid wood worktops, Downstairs W/C, Three Well Proportioned Bedrooms and a Family Bathroom. To the front of the property there is on street parking. The rear garden is of particular note, being set back from the property slightly, accessed via a walkway leading from the back of the property into a large lawned garden which is enclosed by hedging and a lovely stone wall to all aspects. There are numerous established plants, trees and shrubs and a summer house.Leadenham as a village is conveniently positioned with easy access to Lincoln, Grantham, Newark and Sleaford.

#### 

Stunning Stone Cottage | Extremely Popular Cliff Village Location | Three Bedrooms | Upstairs Family Bathroom | Country Style Kitchen | Secret Large Rear Garden | On Street Parking | No Onward Chain