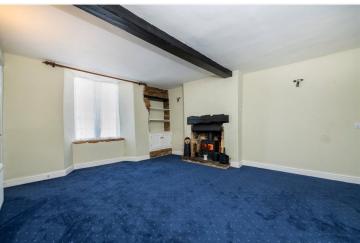

#### Entrance Hall

**Lounge** - 14'4" x 13'6" (4.37m x 4.11m)

Dining Room - 14'8" x 10' (4.47m x 3.05m)

**Kitchen** - 14'11" x 7'1" (4.55m x 2.16m)

Downstairs W/C

Bedroom One - 14'6" x 12'2" (4.42m x 3.7m)