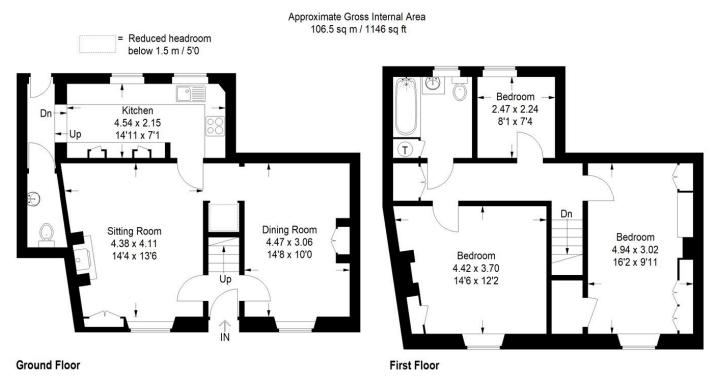

#### Greystones Cottage, High Street, Leadenham, Lincoln

This floorplan is for illustration purposes only and is not to scale. The position and size of doors, windows, appliances and other features are approximate.

#### **Greystone Cottage**

This plan is for layout guidance only. Not drawn to scale unless stated. Windows and door openings are approximate. Whilst every care is taken in the preparation of this plan, please check all dimensions, shapes and compass bearings before making any decisions reliant upon them.

#### Entrance Hall

**Lounge** - 14'4" x 13'6" (4.37m x 4.11m)

Dining Room - 14'8" x 10' (4.47m x 3.05m)

**Kitchen** - 14'11" x 7'1" (4.55m x 2.16m)

Downstairs W/C

Bedroom One - 14'6" x 12'2" (4.42m x 3.7m)

**Bedroom Two** - 16'2" x 9'11" (4.93m x 3.02m)

Bedroom Three - 8'1" x 7'4" (2.46m x 2.24m)

Family Bathroom

LOCAL AUTHORITY
North Kesteven District Council

TENURE

Freehold