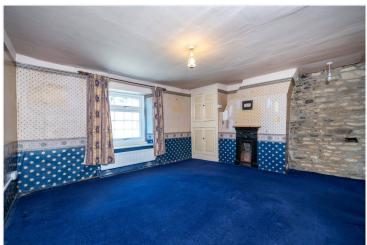

#### Entrance Hall

**Lounge** - 14'4" x 13'6" (4.37m x 4.11m)

Dining Room - 14'8" x 10' (4.47m x 3.05m)

**Kitchen** - 14'11" x 7'1" (4.55m x 2.16m)

Downstairs W/C

Bedroom One - 14'6" x 12'2" (4.42m x 3.7m)