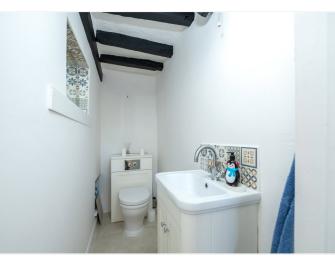

#### Entrance Hall

**Lounge** - 14'4" x 13'6" (4.37m x 4.11m)

Dining Room - 14'8" x 10' (4.47m x 3.05m)

**Kitchen** - 14'11" x 7'1" (4.55m x 2.16m)

Downstairs W/C

Bedroom One - 14'6" x 12'2" (4.42m x 3.7m)