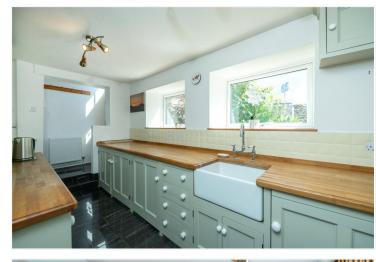

#### Entrance Hall

**Lounge** - 14'4" x 13'6" (4.37m x 4.11m)

Dining Room - 14'8" x 10' (4.47m x 3.05m)

**Kitchen** - 14'11" x 7'1" (4.55m x 2.16m)

Downstairs W/C

Bedroom One - 14'6" x 12'2" (4.42m x 3.7m)