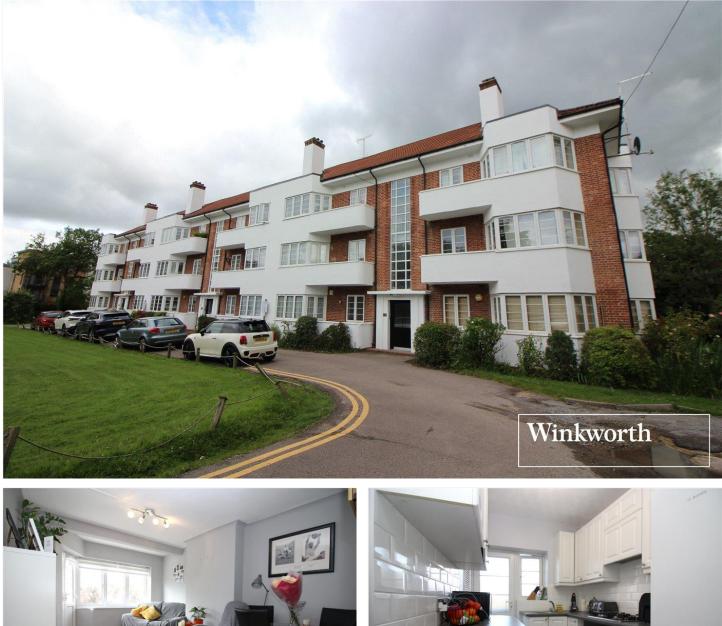

DEACONS HILL ROAD, BOREHAMWOOD, HERTFORDSHIRE, WD6 £330,000 LEASEHOLD

## TWO DOUBLE BEDROOM FIRST FLOOR FLAT WITH BALCONY IN ELSTREE

Borehamwood | 020 8953 8899 | borehamwood@winkworth.co.uk

## **DESCRIPTION:**

Located at the beginning of the highly sought after Deacons Hill Road, within walking distance of the Thameslink station and Borehamwood high street is this two double bedroom first floor purpose built flat.

Offered for sale "Chain Free" the property offers approaching 700 square feet of bright and wellproportioned accommodation and would be ideal for downsizers, first time buyers or buy to let investors alike.