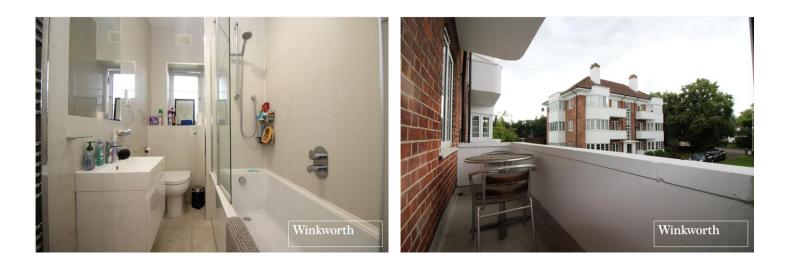

## **AT A GLANCE**

- Two Double Bedrooms
- Chain Free
- Westerly Facing Balcony
- Residents Parking
- 989 Year Lease
- Gas Central Heating
- Double Glazed
- 682 Square Feet

Approximate Gross Internal Area = 63.4 sq m / 682 sq ft . **Reception Room** Bedroom 1 5.54 x 3.56 4.40 x 3.55 18'2 x 11'8 14'5 x 11'8 Hallway Balcony Bedroom 2 3.83 x 2.58 12'7 x 8'6 **Kitchen** 2.81 x 2.08 9'3 x 6'10 IN Illustration for identification purposes only, measurements are approximate, not to scale. Winkworth © 2024 (ID1105927)