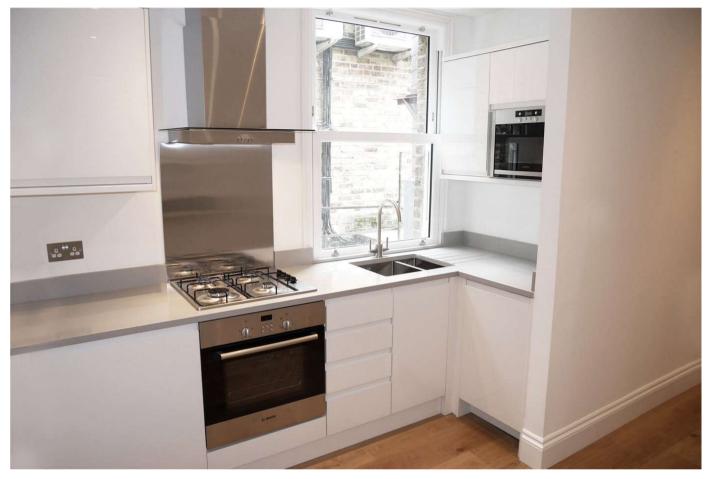

Refurbished completely in 2019, this apartment features:
A fully fitted kitchen with integrated appliances
A luxurious shower room with porcelain tiles
A bright and spacious full-width reception room
A large lobby area, ideal for use as a study or dining area
Engineered wooden floors throughout
Double glazed sash windows
Gas central heating