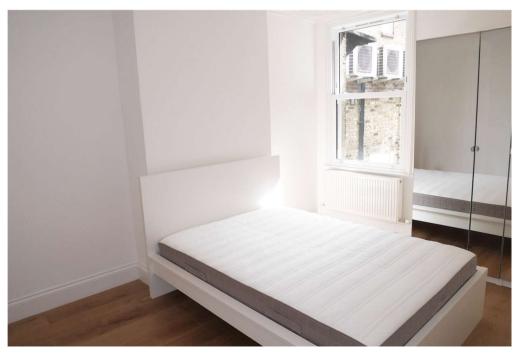

Refurbished completely in 2019, this apartment features:
A fully fitted kitchen with integrated appliances
A luxurious shower room with porcelain tiles
A bright and spacious full-width reception room
A large lobby area, ideal for use as a study or dining area
Engineered wooden floors throughout
Double glazed sash windows
Gas central heating