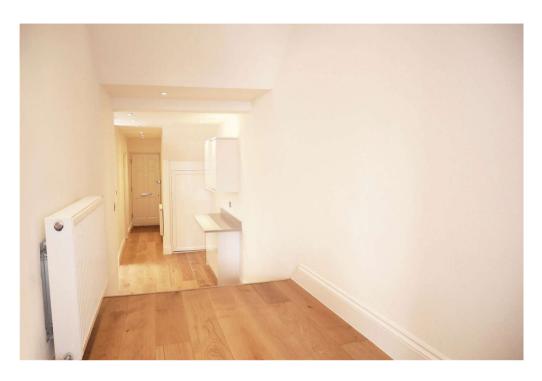

Refurbished completely in 2019, this apartment features:
A fully fitted kitchen with integrated appliances
A luxurious shower room with porcelain tiles
A bright and spacious full-width reception room
A large lobby area, ideal for use as a study or dining area
Engineered wooden floors throughout
Double glazed sash windows
Gas central heating

This charming apartment has its own private entrance, accessible from the rear behind the parade of shops, and is just a short stroll from the amenities of Wimbledon Town Centre. Additional benefits include a long lease and an Ad Hoc service charge.