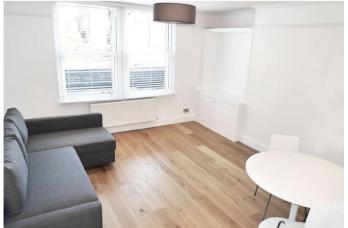

Refurbished completely in 2019, this apartment features:
A fully fitted kitchen with integrated appliances
A luxurious shower room with porcelain tiles
A bright and spacious full-width reception room
A large lobby area, ideal for use as a study or dining area
Engineered wooden floors throughout
Double glazed sash windows
Gas central heating