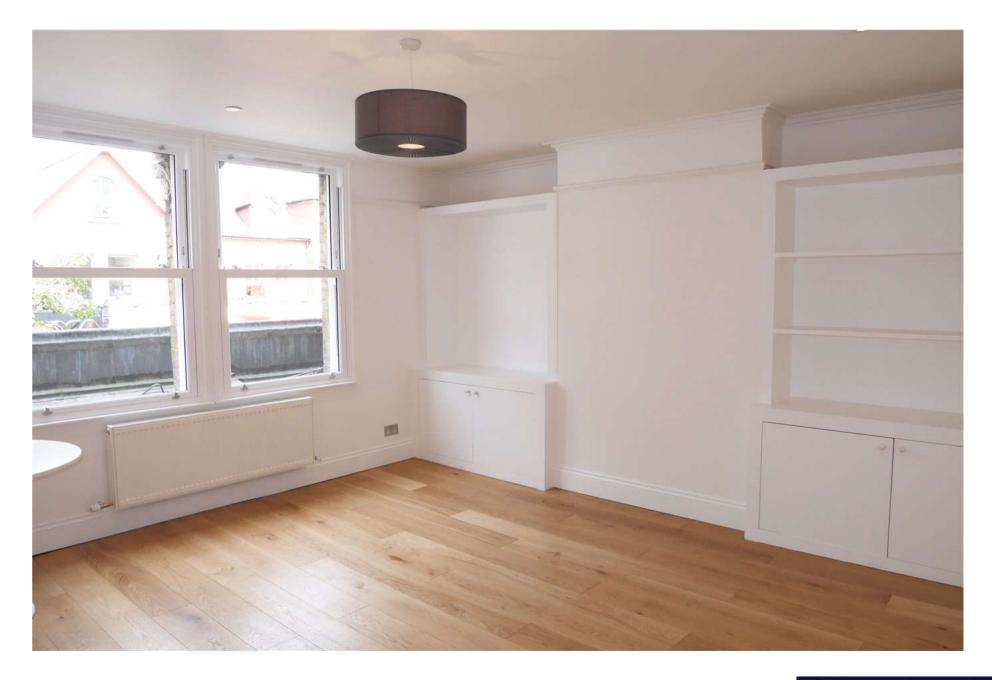

Refurbished completely in 2019, this apartment features:
A fully fitted kitchen with integrated appliances
A luxurious shower room with porcelain tiles
A bright and spacious full-width reception room
A large lobby area, ideal for use as a study or dining area
Engineered wooden floors throughout
Double glazed sash windows
Gas central heating