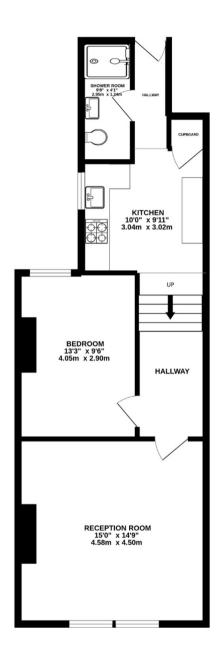

## THE BROADWAY, SW19

Winkworth Wimbledon is delighted to present this bright and spacious one-bedroom split-level apartment, located on the first floor in the heart of Wimbledon Town.

Winkworth Wimbledon is delighted to present this bright and spacious one-bedroom split-level apartment, located on the first floor in the heart of Wimbledon Town. Just a 6-minute walk to Wimbledon Rail and Tube Station, this property offers excellent access to the main train line, tram line, underground, and bus services.

Refurbished completely in 2019, this apartment features:
A fully fitted kitchen with integrated appliances
A luxurious shower room with porcelain tiles
A bright and spacious full-width reception room
A large lobby area, ideal for use as a study or dining area
Engineered wooden floors throughout
Double glazed sash windows
Gas central heating