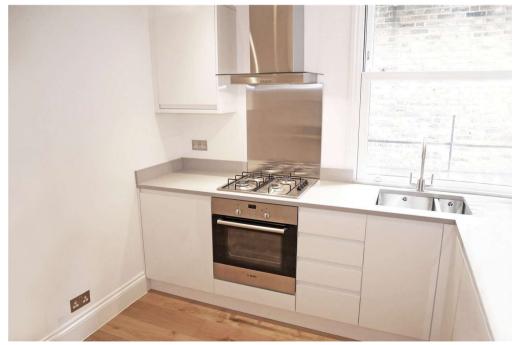

Refurbished completely in 2019, this apartment features:
A fully fitted kitchen with integrated appliances
A luxurious shower room with porcelain tiles
A bright and spacious full-width reception room
A large lobby area, ideal for use as a study or dining area
Engineered wooden floors throughout
Double glazed sash windows
Gas central heating