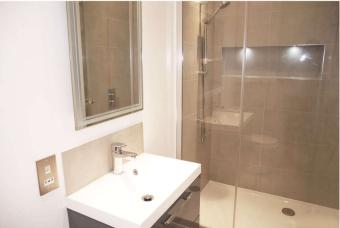

Refurbished completely in 2019, this apartment features:
A fully fitted kitchen with integrated appliances
A luxurious shower room with porcelain tiles
A bright and spacious full-width reception room
A large lobby area, ideal for use as a study or dining area
Engineered wooden floors throughout
Double glazed sash windows
Gas central heating