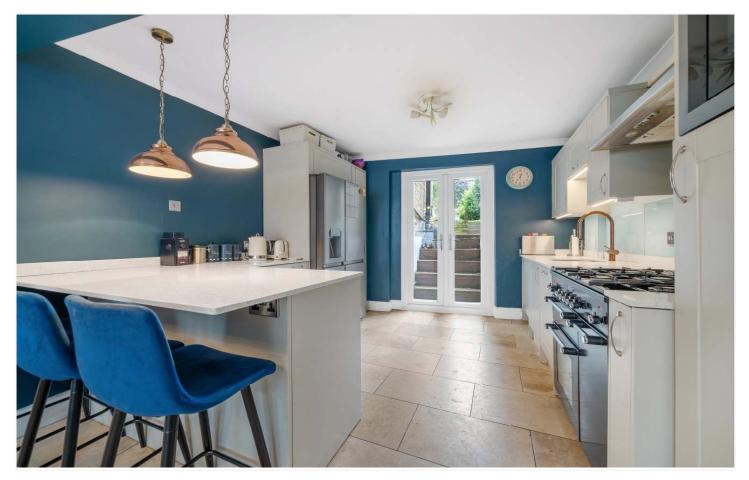

#### **DESCRIPTION:**

This spacious townhouse is offered to the market chain free. The property is **AT A GLANCE** spread over four floors, comprising on the raised ground floor a spacious double reception, complete with high ceilings, original fireplace and surround, and • Four Double Bedrooms engineered wood flooring. Steps lead down to a built-in home office, with fixed Victorian Townhouse desk, utility area and French doors leading out to an impressively spacious, large garden to rear. The lower ground floor comprises an open plan kitchen • Large Reception Room & diner (including separate WC) its own entrance, bike storage, breakfast bar and built in appliances. The kitchen also has its own access to the garden. The first • Spacious Kitchen with floor comprises two spacious double bedrooms, the primary double to front boasts built in wardrobes. There is a family bathroom situated to rear, boasting Area a bath and walk in shower. The loft has been converted to allow two further bedrooms and a further shower room. The location offers fantastic access to ulleteverything SE22 has to offer. Green open spaces can be found within a short stroll to either Dulwich Park, Goose Green or Peckham Rye Park. Shops, bars and restaurants can be found on Lordship Lane, the Village or a short bus to Forest Hill or Peckham. School catchments are in abundance with Charter North and Charter East for secondary, Harris for primary, Heber or Goodrich. This is a wonderful home in a fantastic location and early viewings are highly advised.