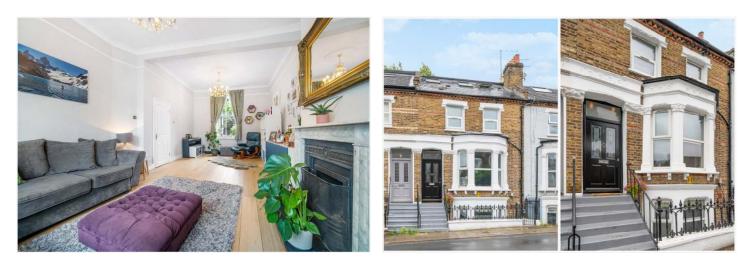

#### **DESCRIPTION:**

This spacious townhouse is offered to the market chain free. The property is **AT A GLANCE** spread over four floors, comprising on the raised ground floor a spacious double reception, complete with high ceilings, original fireplace and surround, and • Four Double Bedrooms engineered wood flooring. Steps lead down to a built-in home office, with fixed Victorian Townhouse desk, utility area and French doors leading out to an impressively spacious, large garden to rear. The lower ground floor comprises an open plan kitchen • Large Reception Room & diner (including separate WC) its own entrance, bike storage, breakfast bar and built in appliances. The kitchen also has its own access to the garden. The first • Spacious Kitchen with floor comprises two spacious double bedrooms, the primary double to front boasts built in wardrobes. There is a family bathroom situated to rear, boasting Area a bath and walk in shower. The loft has been converted to allow two further bedrooms and a further shower room. The location offers fantastic access to ulleteverything SE22 has to offer. Green open spaces can be found within a short stroll to either Dulwich Park, Goose Green or Peckham Rye Park. Shops, bars and restaurants can be found on Lordship Lane, the Village or a short bus to Forest Hill or Peckham. School catchments are in abundance with Charter North and Charter East for secondary, Harris for primary, Heber or Goodrich. This is a wonderful home in a fantastic location and early viewings are highly advised.