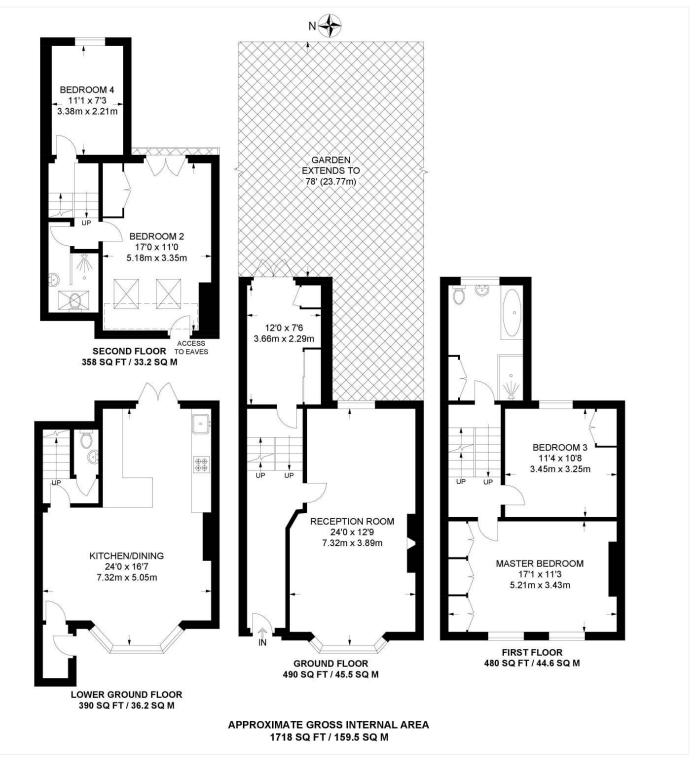

#### **DESCRIPTION:**

This spacious townhouse is offered to the market chain free. The property is **AT A GLANCE** spread over four floors, comprising on the raised ground floor a spacious double reception, complete with high ceilings, original fireplace and surround, and • Four Double Bedrooms engineered wood flooring. Steps lead down to a built-in home office, with fixed Victorian Townhouse desk, utility area and French doors leading out to an impressively spacious, large garden to rear. The lower ground floor comprises an open plan kitchen • Large Reception Room & diner (including separate WC) its own entrance, bike storage, breakfast bar and built in appliances. The kitchen also has its own access to the garden. The first • Spacious Kitchen with floor comprises two spacious double bedrooms, the primary double to front boasts built in wardrobes. There is a family bathroom situated to rear, boasting Area a bath and walk in shower. The loft has been converted to allow two further bedrooms and a further shower room. The location offers fantastic access to ulleteverything SE22 has to offer. Green open spaces can be found within a short stroll to either Dulwich Park, Goose Green or Peckham Rye Park. Shops, bars and restaurants can be found on Lordship Lane, the Village or a short bus to Forest Hill or Peckham. School catchments are in abundance with Charter North and Charter East for secondary, Harris for primary, Heber or Goodrich. This is a wonderful home in a fantastic location and early viewings are highly advised.

- **Built-In Home Office** 
  - Breakfast Bar and Dining
- Two Bathrooms and a Downstairs WC
- School Catchment Area Including The North **Dulwich Charter School**

This floorplan is for illustration purposes only and is not to scale. The position and size of doors, windows, appliances and other features are approximate.