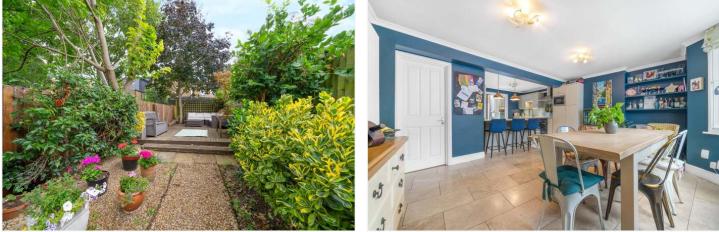

#### **DESCRIPTION:**

This spacious townhouse is offered to the market chain free. The property is **AT A GLANCE** spread over four floors, comprising on the raised ground floor a spacious double reception, complete with high ceilings, original fireplace and surround, and • Four Double Bedrooms engineered wood flooring. Steps lead down to a built-in home office, with fixed Victorian Townhouse desk, utility area and French doors leading out to an impressively spacious, large garden to rear. The lower ground floor comprises an open plan kitchen • Large Reception Room & diner (including separate WC) its own entrance, bike storage, breakfast bar and built in appliances. The kitchen also has its own access to the garden. The first • Spacious Kitchen with floor comprises two spacious double bedrooms, the primary double to front boasts built in wardrobes. There is a family bathroom situated to rear, boasting Area a bath and walk in shower. The loft has been converted to allow two further bedrooms and a further shower room. The location offers fantastic access to ulleteverything SE22 has to offer. Green open spaces can be found within a short stroll to either Dulwich Park, Goose Green or Peckham Rye Park. Shops, bars and restaurants can be found on Lordship Lane, the Village or a short bus to Forest Hill or Peckham. School catchments are in abundance with Charter North and Charter East for secondary, Harris for primary, Heber or Goodrich. This is a wonderful home in a fantastic location and early viewings are highly advised.