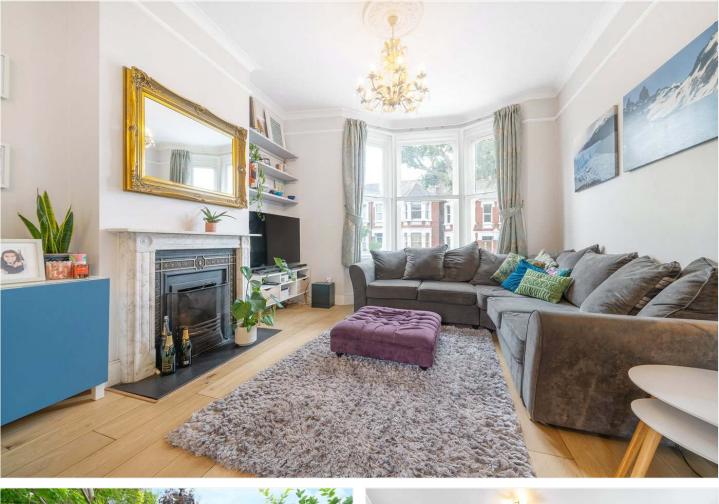

#### **DESCRIPTION:**

This spacious townhouse is offered to the market chain free. The property is **AT A GLANCE** spread over four floors, comprising on the raised ground floor a spacious double reception, complete with high ceilings, original fireplace and surround, and • Four Double Bedrooms engineered wood flooring. Steps lead down to a built-in home office, with fixed Victorian Townhouse desk, utility area and French doors leading out to an impressively spacious, large garden to rear. The lower ground floor comprises an open plan kitchen • Large Reception Room & diner (including separate WC) its own entrance, bike storage, breakfast bar and built in appliances. The kitchen also has its own access to the garden. The first • Spacious Kitchen with floor comprises two spacious double bedrooms, the primary double to front boasts built in wardrobes. There is a family bathroom situated to rear, boasting Area a bath and walk in shower. The loft has been converted to allow two further bedrooms and a further shower room. The location offers fantastic access to ulleteverything SE22 has to offer. Green open spaces can be found within a short stroll to either Dulwich Park, Goose Green or Peckham Rye Park. Shops, bars and restaurants can be found on Lordship Lane, the Village or a short bus to Forest Hill or Peckham. School catchments are in abundance with Charter North and Charter East for secondary, Harris for primary, Heber or Goodrich. This is a wonderful home in a fantastic location and early viewings are highly advised.