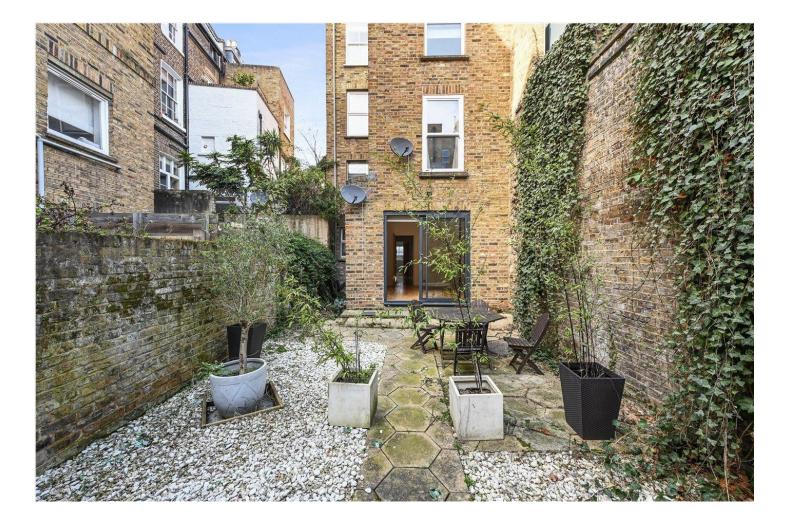

#### **DESCRIPTION:**

An immaculate and very charming one garden flat on the first floor of this well maintained and pretty period conversion on this sought after location. The property comprises: Hallway - South facing reception room with French doors leading out to fantastic south facing private garden, separate fitted kitchen, spacious double bedroom, and bathroom - The property benefits from wood floors throughout. Available unfurnished or part furnished.