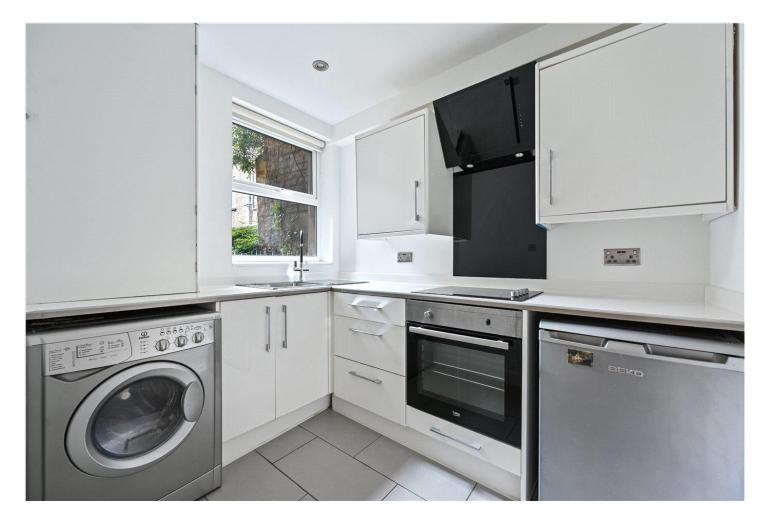

#### **DESCRIPTION:**

An immaculate and very charming one garden flat on the first floor of this well maintained and pretty period conversion on this sought after location. The property comprises: Hallway - South facing reception room with French doors leading out to fantastic south facing private garden, separate fitted kitchen, spacious double bedroom, and bathroom - The property benefits from wood floors throughout. Available unfurnished or part furnished.