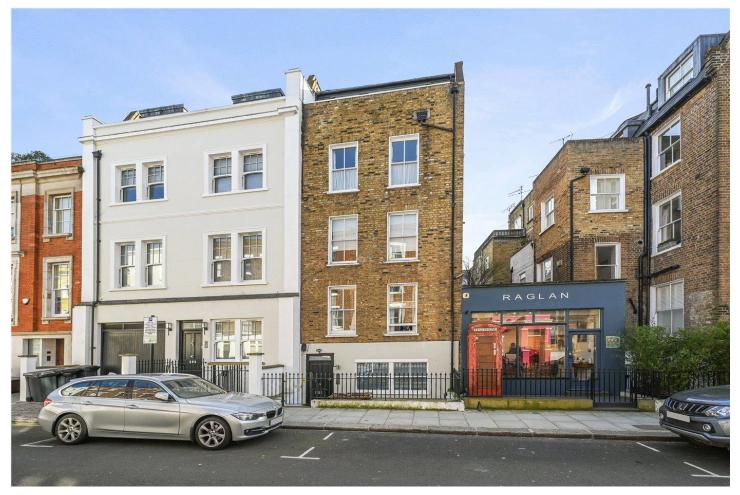

# LONSDALE ROAD, W11 **£595 PER WEEK (£2,578.33 PCM) UNFURNISHED**

AN IMMACULATE AND VERY CHARMING ONE GARDEN FLAT ON THE FIRST FLOOR OF THIS WELL MAINTAINED AND PRETTY PERIOD CONVERSION ON THIS SOUGHT-AFTER LOCATION

#### **DESCRIPTION:**

An immaculate and very charming one garden flat on the first floor of this well maintained and pretty period conversion on this sought after location. The property comprises: Hallway - South facing reception room with French doors leading out to fantastic south facing private garden, separate fitted kitchen, spacious double bedroom, and bathroom - The property benefits from wood floors throughout. Available unfurnished or part furnished.

## LOCATION:

Lonsdale Road is an attractive residential street of colourfully painted houses, perfectly located directly behind Westbourne Grove's most fashionable stretch, running from Ledbury Road to Portobello with many of Notting Hill's most popular restaurants, boutiques and bars just seconds away and within easy walking distance of Notting Hill Gate.