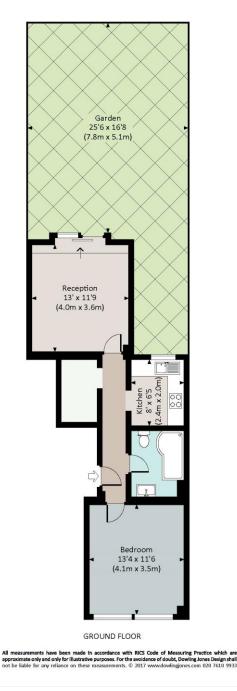

533 Sq Ft. / 49.5 Sq M.

This floorplan is for illustration purposes only and is not to scale. The position and size of doors, windows, appliances and other features are approximate.

Deposit: £2,975

Holding Deposit: £595