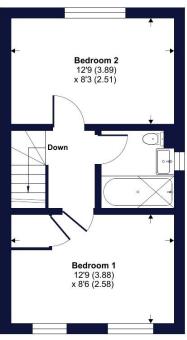

## Willow Walk, Crediton, EX17

Approximate Area = 625 sq ft / 58 sq m

For identification only - Not to scale

FIRST FLOOR

Floor plan produced in accordance with RICS Property Measurement Standards incorporating International Property Measurement Standards (IPMS2 Residential). © n/checom 2024. Produced for Winkworth. REF: 1148317