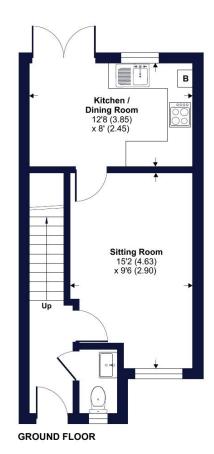

## Willow Walk, Crediton, EX17

Approximate Area = 625 sq ft / 58 sq m

For identification only - Not to scale

FIRST FLOOR

Floor plan produced in accordance with RICS Property Measurement Standards incorporating International Property Measurement Standards (IPMS2 Residential). © n/checom 2024. Produced for Winkworth. REF: 1148317