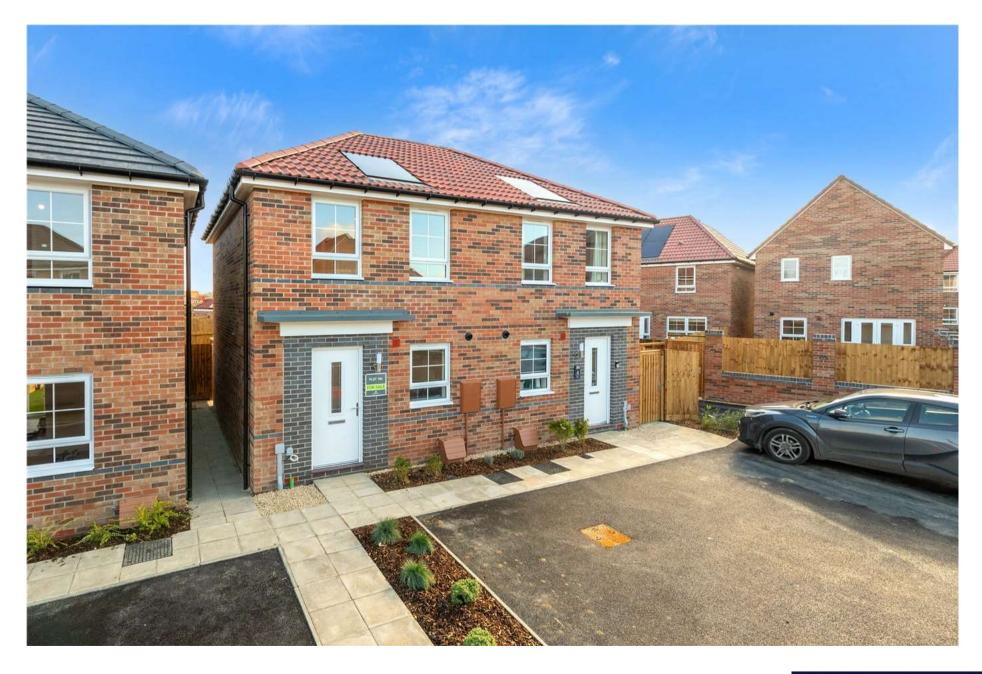

## THE DENFORD LEN PICK WAY, BOURNE.

BRAND NEW CALL FOR MORE DETAILS! £10,250 SAVINGS This semi-detached home has an open plan living area with a modern kitchen, a comfortable lounge and French doors to the garden. Upstairs, you'll find two double bedrooms, your second with built in storage and a modern bathroom.

This home includes a range of energy-efficient features including solar PV panels and more.

Photos are of the Denford design but not necessarily the plot for sale.

Bathroom - 1840mm x 1920mm (6'0" x 6'3")