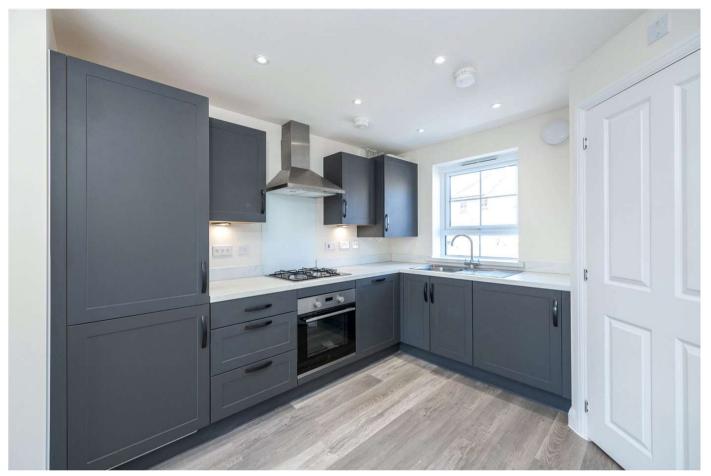

## THE DENFORD LEN PICK WAY, BOURNE.

BRAND NEW CALL FOR MORE DETAILS! £10,250 SAVINGS This semi-detached home has an open plan living area with a modern kitchen, a comfortable lounge and French doors to the garden. Upstairs, you'll find two double bedrooms, your second with built in storage and a modern bathroom.

Bedroom 1 - 3943mm x 2412mm (12'11" x 7'10")

Bedroom 2 - 3943mm x 2702mm (12'11" x 8'10")

G

1

Kitchen / Lounge / Dining - 3943mm x 7210mm (12'11" x 23'7")

WC - 1040mm x 1490mm (3'4" x 4'10")

Bourne | 01778392807 | bourne@winkworth.co.uk