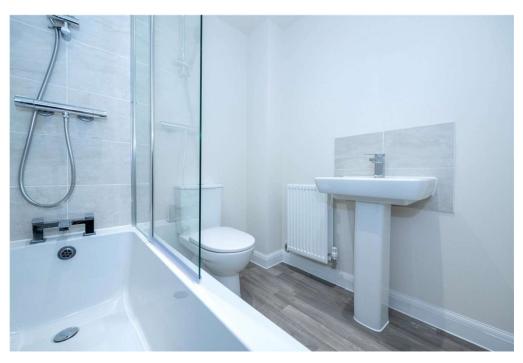

This home includes a range of energy-efficient features including solar PV panels and more.

Photos are of the Denford design but not necessarily the plot for sale.

Bathroom - 1840mm x 1920mm (6'0" x 6'3")