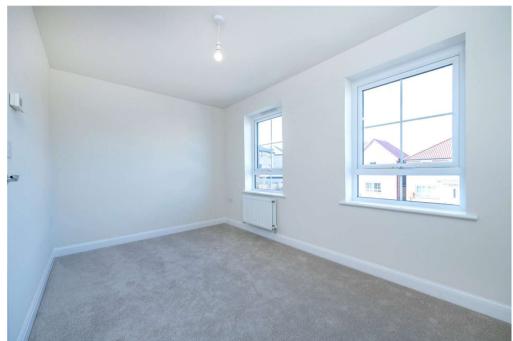

Bedroom 1 - 3943mm x 2412mm (12'11" x 7'10")

Bedroom 2 - 3943mm x 2702mm (12'11" x 8'10")

G

1

Kitchen / Lounge / Dining - 3943mm x 7210mm (12'11" x 23'7")

WC - 1040mm x 1490mm (3'4" x 4'10")

Bourne | 01778392807 | bourne@winkworth.co.uk