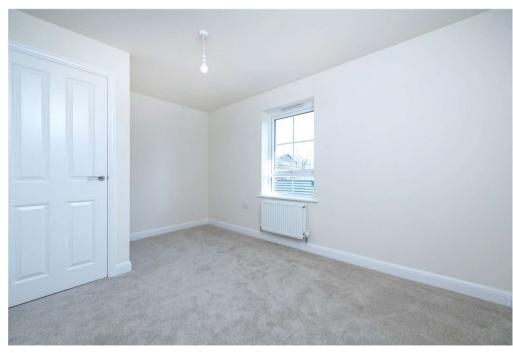

Bedroom 1 - 3943mm x 2412mm (12'11" x 7'10")

Bedroom 2 - 3943mm x 2702mm (12'11" x 8'10")

G

1

Kitchen / Lounge / Dining - 3943mm x 7210mm (12'11" x 23'7")

WC - 1040mm x 1490mm (3'4" x 4'10")

Bourne | 01778392807 | bourne@winkworth.co.uk