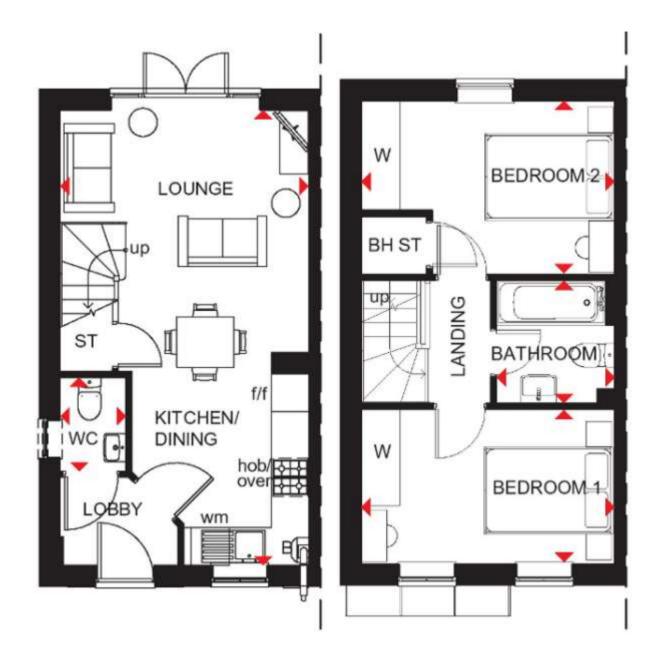

This home includes a range of energy-efficient features including solar PV panels and more.

Photos are of the Denford design but not necessarily the plot for sale.

Bathroom - 1840mm x 1920mm (6'0" x 6'3")

Bedroom 1 - 3943mm x 2412mm (12'11" x 7'10")

Bedroom 2 - 3943mm x 2702mm (12'11" x 8'10")

G

1

Kitchen / Lounge / Dining - 3943mm x 7210mm (12'11" x 23'7")

WC - 1040mm x 1490mm (3'4" x 4'10")

Bourne | 01778392807 | bourne@winkworth.co.uk