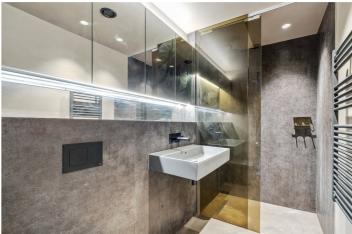

The property enjoys lift access to the second floor and showcases a number of striking industrial-style features with full height contemporary door frames, lime-washed wooden flooring, a series of clever and smart lighting features and beautiful vast triple glazed windows and sliding doors that allow the natural light to flood in. The architects behind these creations have invested exhaustively in a series of bespoke features, providing superior open-plan kitchen areas with islands and extractor hood, neolith work surfaces, amazing bathrooms with colour-matched tiles and CP Hart sanitary-ware and small private balconies beyond the sliding doors. Both bedrooms enjoy bespoke fitted wardrobes with installed LG televisions, underfloor heating and blind fittings for those quieter moments at home.