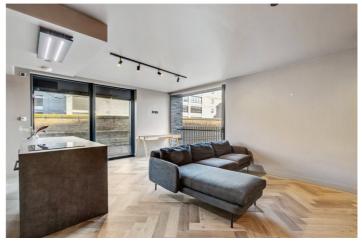

## **DESCRIPTION:**

This extraordinary and inspiring two-bedroom, two-bathroom spans 860sqft and is set on the second floor of this striking industrial-style newly created development. From the moment you enter the building you will be captivated by the attention to detail and commitment to the very best in high-quality design with this striking lateral apartment delivering the finest levels of craftsmanship and luxury, resulting in tranquil and luxurious living in the heart of this thriving district.

The property enjoys lift access to the second floor and showcases a number of striking industrial-style features with full height contemporary door frames, lime-washed wooden flooring, a series of clever and smart lighting features and beautiful vast triple glazed windows and sliding doors that allow the natural light to flood in. The architects behind these creations have invested exhaustively in a series of bespoke features, providing superior open-plan kitchen areas with islands and extractor hood, neolith work surfaces, amazing bathrooms with colour-matched tiles and CP Hart sanitary-ware and small private balconies beyond the sliding doors. Both bedrooms enjoy bespoke fitted wardrobes with installed LG televisions, underfloor heating and blind fittings for those quieter moments at home.