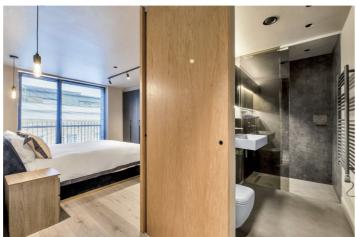

The property enjoys lift access to the second floor and showcases a number of striking industrial-style features with full height contemporary door frames, lime-washed wooden flooring, a series of clever and smart lighting features and beautiful vast triple glazed windows and sliding doors that allow the natural light to flood in. The architects behind these creations have invested exhaustively in a series of bespoke features, providing superior open-plan kitchen areas with islands and extractor hood, neolith work surfaces, amazing bathrooms with colour-matched tiles and CP Hart sanitary-ware and small private balconies beyond the sliding doors. Both bedrooms enjoy bespoke fitted wardrobes with installed LG televisions, underfloor heating and blind fittings for those quieter moments at home.