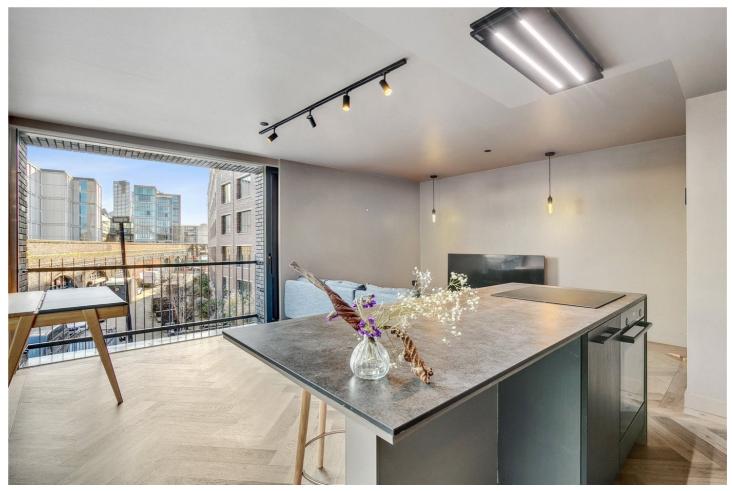

## **DESCRIPTION:**

This extraordinary and inspiring two-bedroom, two-bathroom spans 860sqft and is set on the second floor of this striking industrial-style newly created development. From the moment you enter the building you will be captivated by the attention to detail and commitment to the very best in high-quality design with this striking lateral apartment delivering the finest levels of craftsmanship and luxury, resulting in tranquil and luxurious living in the heart of this thriving district.

The property enjoys lift access to the second floor and showcases a number of striking industrial-style features with full height contemporary door frames, lime-washed wooden flooring, a series of clever and smart lighting features and beautiful vast triple glazed windows and sliding doors that allow the natural light to flood in. The architects behind these creations have invested exhaustively in a series of bespoke features, providing superior open-plan kitchen areas with islands and extractor hood, neolith work surfaces, amazing bathrooms with colour-matched tiles and CP Hart sanitary-ware and small private balconies beyond the sliding doors. Both bedrooms enjoy bespoke fitted wardrobes with installed LG televisions, underfloor heating and blind fittings for those quieter moments at home.