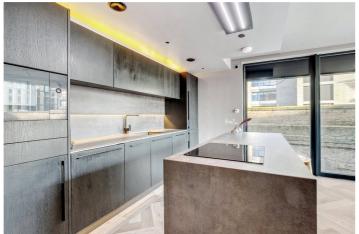

The property enjoys lift access to the second floor and showcases a number of striking industrial-style features with full height contemporary door frames, lime-washed wooden flooring, a series of clever and smart lighting features and beautiful vast triple glazed windows and sliding doors that allow the natural light to flood in. The architects behind these creations have invested exhaustively in a series of bespoke features, providing superior open-plan kitchen areas with islands and extractor hood, neolith work surfaces, amazing bathrooms with colour-matched tiles and CP Hart sanitary-ware and small private balconies beyond the sliding doors. Both bedrooms enjoy bespoke fitted wardrobes with installed LG televisions, underfloor heating and blind fittings for those quieter moments at home.