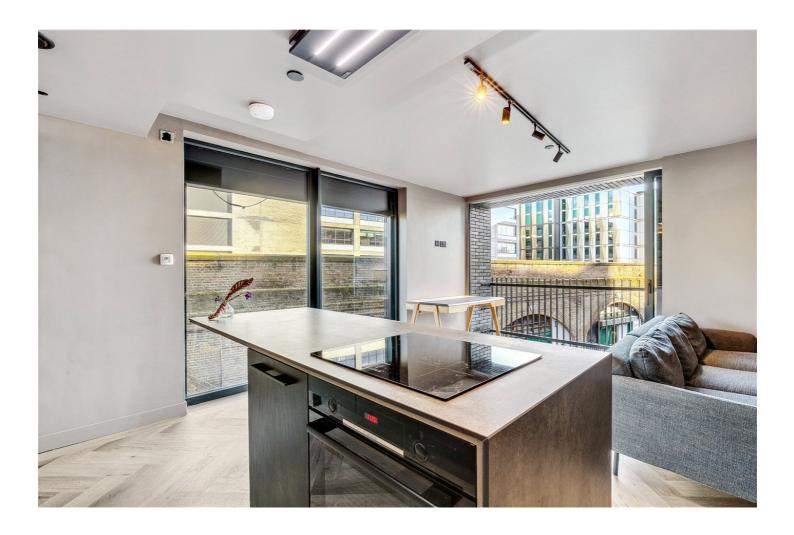

The property enjoys lift access to the second floor and showcases a number of striking industrial-style features with full height contemporary door frames, lime-washed wooden flooring, a series of clever and smart lighting features and beautiful vast triple glazed windows and sliding doors that allow the natural light to flood in. The architects behind these creations have invested exhaustively in a series of bespoke features, providing superior open-plan kitchen areas with islands and extractor hood, neolith work surfaces, amazing bathrooms with colour-matched tiles and CP Hart sanitary-ware and small private balconies beyond the sliding doors. Both bedrooms enjoy bespoke fitted wardrobes with installed LG televisions, underfloor heating and blind fittings for those quieter moments at home.