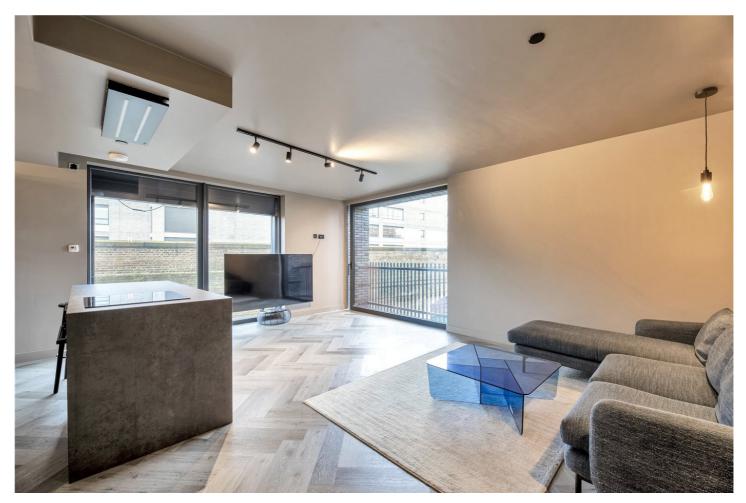

## **DESCRIPTION:**

This extraordinary and inspiring two-bedroom, two-bathroom spans 860sqft and is set on the second floor of this striking industrial-style newly created development. From the moment you enter the building you will be captivated by the attention to detail and commitment to the very best in high-quality design with this striking lateral apartment delivering the finest levels of craftsmanship and luxury, resulting in tranquil and luxurious living in the heart of this thriving district.

The property enjoys lift access to the second floor and showcases a number of striking industrial-style features with full height contemporary door frames, lime-washed wooden flooring, a series of clever and smart lighting features and beautiful vast triple glazed windows and sliding doors that allow the natural light to flood in. The architects behind these creations have invested exhaustively in a series of bespoke features, providing superior open-plan kitchen areas with islands and extractor hood, neolith work surfaces, amazing bathrooms with colour-matched tiles and CP Hart sanitary-ware and small private balconies beyond the sliding doors. Both bedrooms enjoy bespoke fitted wardrobes with installed LG televisions, underfloor heating and blind fittings for those quieter moments at home.