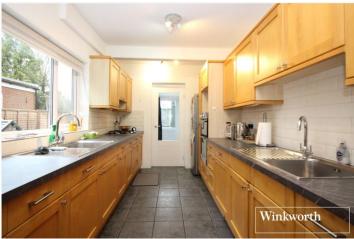

## **DESCRIPTION:**

This Edwardian three bedroom semi detached family house is located a moments walk to both Borehamwood town centre and Thameslink station.

Having been subject to a number of upgrades and improvements including a Home garden office installed in 2022, bathroom and gas central heating boiler installed in 2023, off street parking with an electric car charging point the property has been well cared for both internally and externally and would suit either a family or downsizer.

## **AT A GLANCE**

- 3 Bedrooms
- South Westerly Rear Garden
- Guest Cloakroom
- Utility Room
- Garden Home Office With 10 Year Guarantee (Installed 2022)
- 1198 Square Feet Including Home Office
- South Borehamwood