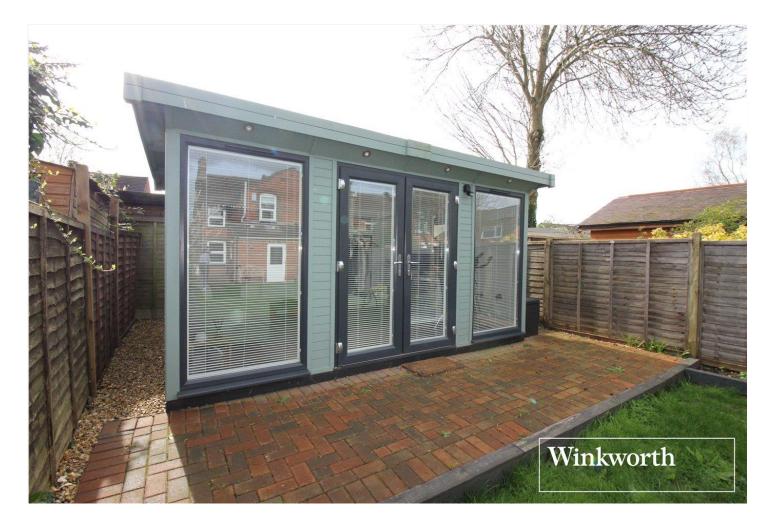

## **DESCRIPTION:**

This Edwardian three bedroom semi detached family house is located a moments walk to both Borehamwood town centre and Thameslink station.

Having been subject to a number of upgrades and improvements including a Home garden office installed in 2022, bathroom and gas central heating boiler installed in 2023, off street parking with an electric car charging point the property has been well cared for both internally and externally and would suit either a family or downsizer.

## **AT A GLANCE**

- 3 Bedrooms
- South Westerly Rear Garden
- Guest Cloakroom
- Utility Room
- Garden Home Office With 10 Year Guarantee (Installed 2022)
- 1198 Square Feet Including Home Office
- South Borehamwood