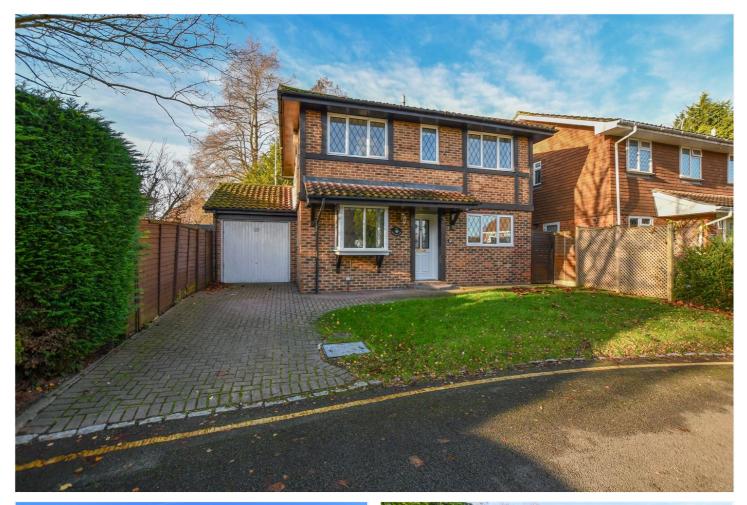

6 WOODHURST LANE, WOKINGHAM, BERKSHIRE, RG41 1JQ **£600,000 FREEHOLD** 

A FOUR BEDROOM DETACHED FAMILY HOME WITH LIVING/DINING ROOM, KITCHEN/BREAKFAST ROOM, STUDY AND TWO BATH/SHOWER ROOMS.

## **DESCRIPTION:**

Situated within walking distance of The Emmbrook Infant, Junior and Secondary schools is this popular detached family home. The accommodation comprises entrance hall, living/dining room stretching across the rear of the property overlooking the rear garden, kitchen/breakfast room, separate study and ground floor cloakroom. To the first floor are four bedrooms with the master bedroom benefiting from built in wardrobes and en suite shower room and a family bathroom completes the accommodation. The property further benefits from gas radiator central heating, double glazed windows and doors.

#### OUTSIDE

To the front of the property there is driveway parking which leads to the attached garage. To the rear there is a good sized private rear garden that has a patio to the immediate rear of the property accessed via the living/dining room. The remainder is predominantly laid to lawn with a variety of mature flowers, shrubs and trees throughout.