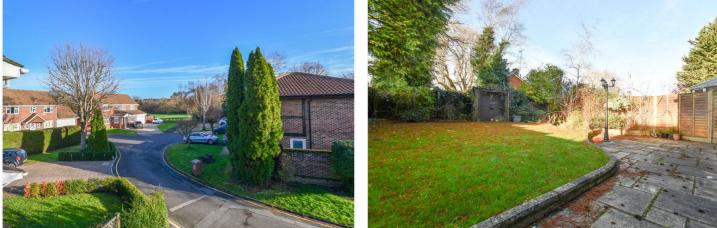

#### LOCATION

The property is situated just 0.9 miles from Wokingham's main line railway station which serves London Waterloo, Reading and Gatwick. The town centre is just a few hundred yards further and offers an eclectic range of shops, bars and restaurants. For those with children The Emmbrook Infant, Junior and Secondary schools are all within walking distance and there are also shops within the vicinity.

#### OUTSIDE

To the front of the property there is driveway parking which leads to the attached garage. To the rear there is a good sized private rear garden that has a patio to the immediate rear of the property accessed via the living/dining room. The remainder is predominantly laid to lawn with a variety of mature flowers, shrubs and trees throughout.