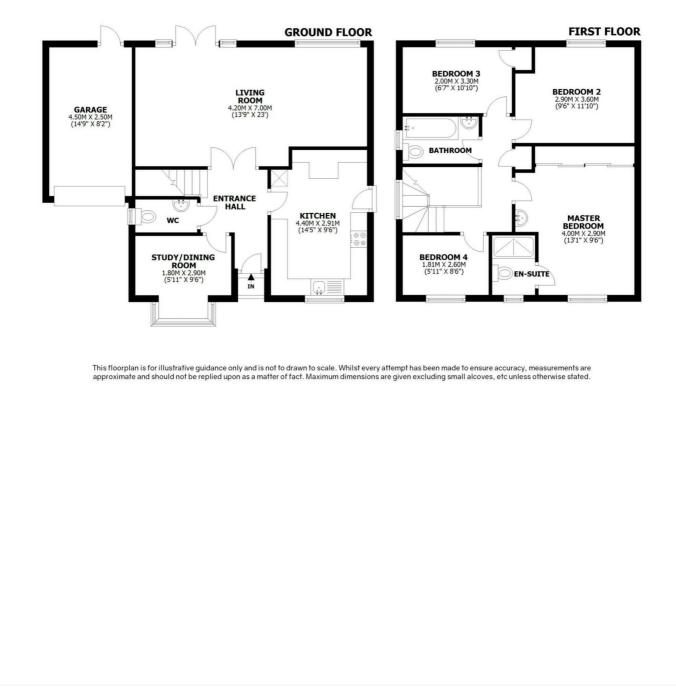

#### Woodhurst Lane, Wokingham, RG41

Total internal area: approx. 120 sq. metres (1288 sq. feet) Internal area (excluding garage): approx. 108 sq. metres (1163 sq. feet)

This floorplan is for illustration purposes only and is not to scale. The position and size of doors, windows, appliances and other features are approximate.