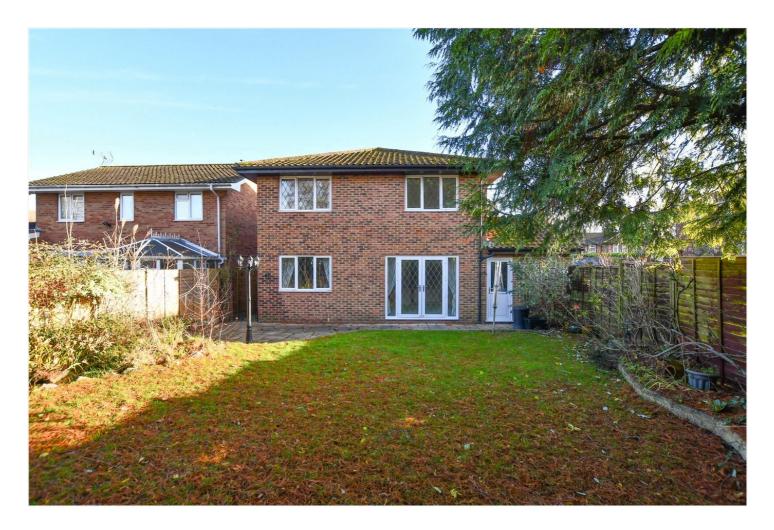

#### OUTSIDE

To the front of the property there is driveway parking which leads to the attached garage. To the rear there is a good sized private rear garden that has a patio to the immediate rear of the property accessed via the living/dining room. The remainder is predominantly laid to lawn with a variety of mature flowers, shrubs and trees throughout.