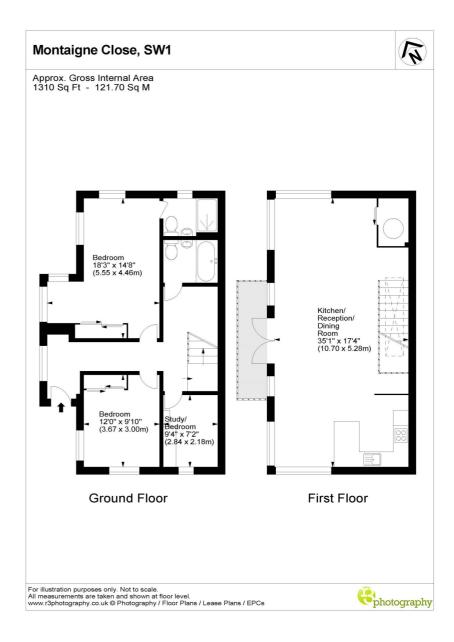

## MONTAIGNE CLOSE, SW1P

£1,895,000 LEASEHOLD

A detached house in central London which is part of a secure, gated development offering 24 hour porter and secure, underground parking.

The house is split over two levels with three bedrooms and two bathrooms on the ground floor and reception room, kitchen and balcony on the first floor. The owners of this house have spent a considerable amount re-fitting bathrooms and kitchen as well as openign up the 1st floor to offer warehouse-style living with increased light and exposed steel beams.