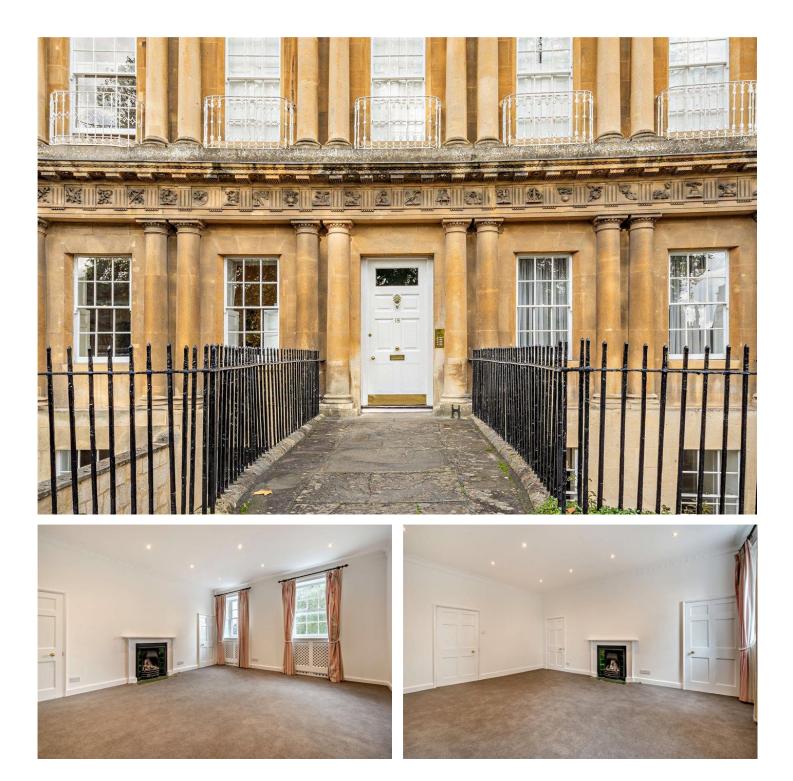

#### **DESCRIPTION:**

Winkworth is delighted to bring to the rental market this 2-bedroom maisonette occupying the second and third floor, boasting over 1100 Sq. Ft this spacious maisonette must be seen to be appreciated.

On the second floor one finds a large kitchen/diner with splendid views over the communal garden and an additional utility storage area.

The generous sitting room boasts elegant high ceilings and sash windows; it is a southwest facing aspect providing the room with an abundance of light.