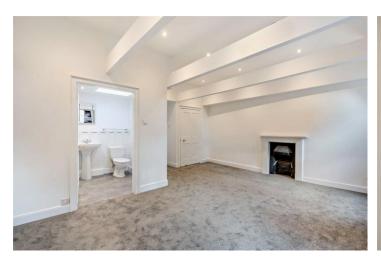

On the second floor one finds a large kitchen/diner with splendid views over the communal garden and an additional utility storage area.

The generous sitting room boasts elegant high ceilings and sash windows; it is a southwest facing aspect providing the room with an abundance of light.