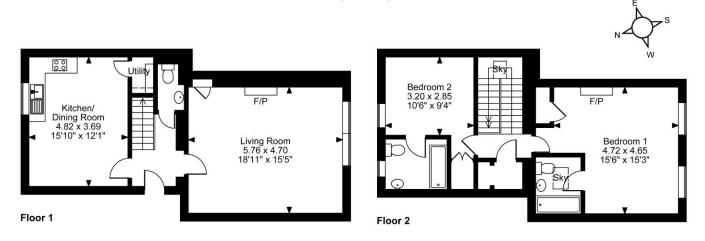

#### **DESCRIPTION:**

Winkworth is delighted to bring to the rental market this 2-bedroom maisonette occupying the second and third floor, boasting over 1100 Sq. Ft this spacious maisonette must be seen to be appreciated.

On the second floor one finds a large kitchen/diner with splendid views over the communal garden and an additional utility storage area.

The generous sitting room boasts elegant high ceilings and sash windows; it is a southwest facing aspect providing the room with an abundance of light.

There is a useful w/c accessed from the entrance hall under the stairs.

A well-lit staircase leads you up to the third floor where two double bedrooms with en suite's can be found, both benefit from fitted wardrobes, ample storage space and pleasant views.

#### Upper Maisonette, The Circus, Bath Approximate Gross Internal Area 1147 Sq Ft/107 Sq M

FOR ILLUSTRATIVE PURPOSES ONLY - NOT TO SCALE The position & size of doors, windows, appliances and other features are approximate only.