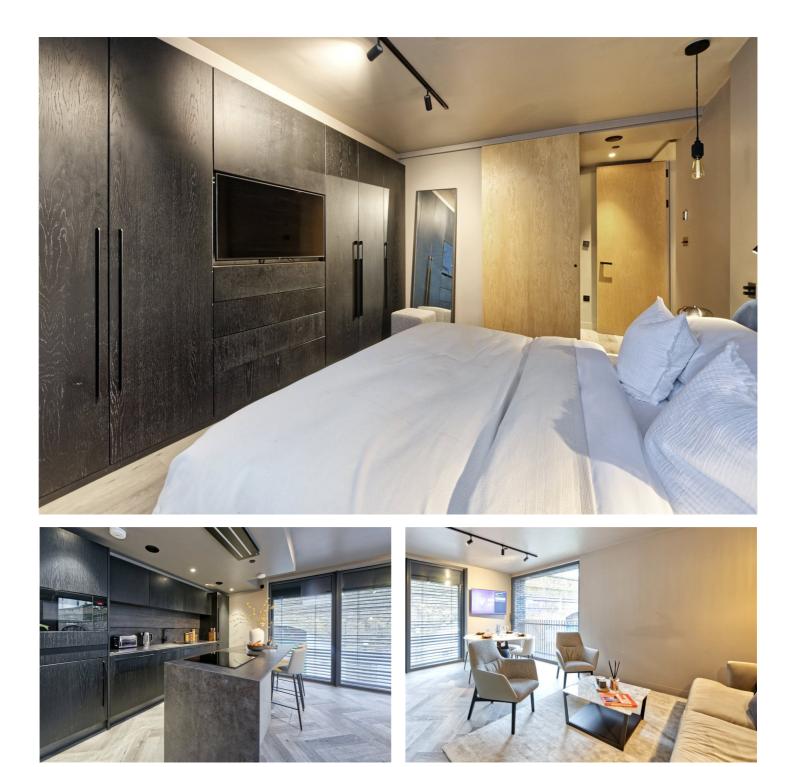

#### **DESCRIPTION:**

This extraordinary and inspiring two-bedroom, two-bathroom spans 860sqft and is set on the first floor of this striking industrial-style newly created development. From the moment you enter the building you will be captivated by the attention to detail and commitment to the very best in high-quality design with this striking lateral apartment delivering the finest levels of craftsmanship and luxury, resulting in tranquil and luxurious living in the heart of this thriving district.

The property enjoys lift access to the first floor and showcases a number of striking industrial-style features with full height contemporary door frames, lime-washed wooden flooring, a series of clever and smart lighting features and beautiful vast triple glazed windows and sliding doors that allow the natural light to flood in. The architects behind these creations have invested exhaustively in a series of bespoke features, providing superior open-plan kitchen areas with islands and extractor hood, neolith work surfaces, amazing bathrooms with colour-matched tiles and CP Hart sanitary-ware and small private balconies beyond the sliding doors. Both bedrooms enjoy bespoke fitted wardrobes with installed LG televisions, underfloor heating and blind fittings for those quieter moments at home.