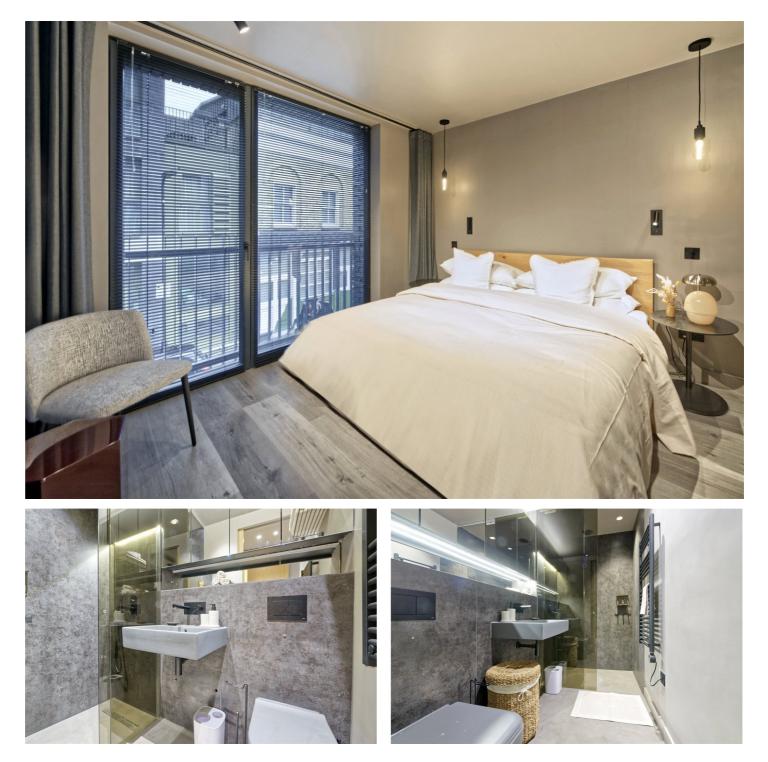

#### **DESCRIPTION:**

This extraordinary and inspiring two-bedroom, two-bathroom spans 860sqft and is set on the first floor of this striking industrial-style newly created development. From the moment you enter the building you will be captivated by the attention to detail and commitment to the very best in high-quality design with this striking lateral apartment delivering the finest levels of craftsmanship and luxury, resulting in tranquil and luxurious living in the heart of this thriving district.

The property enjoys lift access to the first floor and showcases a number of striking industrial-style features with full height contemporary door frames, lime-washed wooden flooring, a series of clever and smart lighting features and beautiful vast triple glazed windows and sliding doors that allow the natural light to flood in. The architects behind these creations have invested exhaustively in a series of bespoke features, providing superior open-plan kitchen areas with islands and extractor hood, neolith work surfaces, amazing bathrooms with colour-matched tiles and CP Hart sanitary-ware and small private balconies beyond the sliding doors. Both bedrooms enjoy bespoke fitted wardrobes with installed LG televisions, underfloor heating and blind fittings for those quieter moments at home.