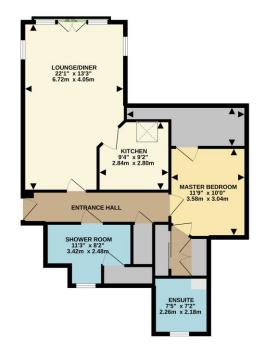

This delightful apartment offers a generous living/dining room with a kitchen off to the side. The kitchen is compact and functionable with a built -in oven and washing machine plus wall and base units.

The main bedroom has a separate dressing area with two built-in wardrobes and access to the en-suite bathroom. There is also a large storage area.

In addition to the ensuite bathroom there is a shower room just off the hallway and another storage cupboard.

#### **Accommodation**

- Top floor apartment
- Living/dining room
- Kitchen
- One bedroom with dressing area
- Ensuite bathroom
- Separate shower room
- Allocated parking space