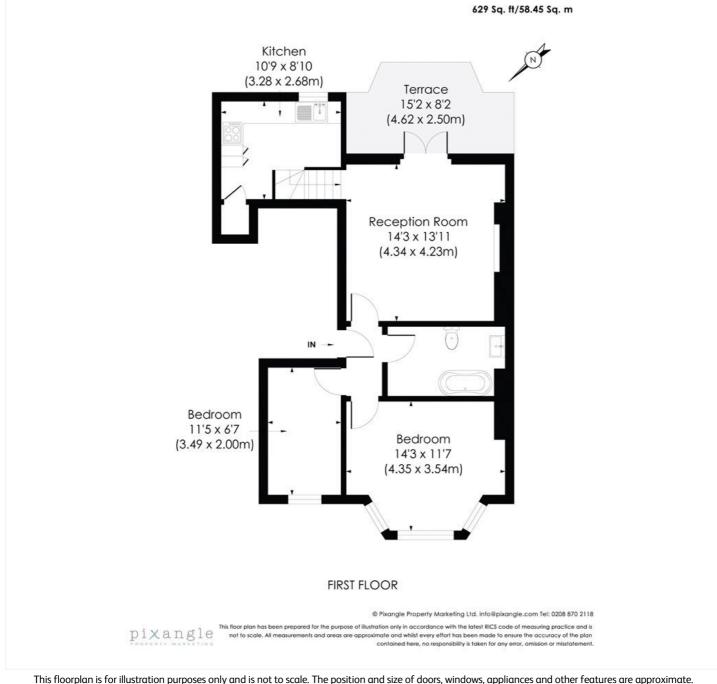

#### CAMBRIDGE GARDENS, W10

Approx. Gross Internal Floor Area

nt - higher r England, Scotland & Wales Tenure: Share of Freehold Term: 87 year and 6 months Service Charge: £1400 per annum Ground Rent: Peppercorn Council Tax Band: RBKC Band C Where no figures are shown, we have been unable to ascertain the information. All figures that are shown were correct at the time of printing.