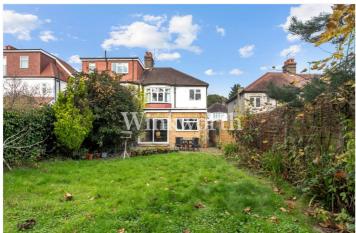

Outside, the property enjoys a south-facing rear garden extending just over 100 feet in length, as well as a block-paved driveway at the front. There is also potential for a loft conversion (subject to planning consent).