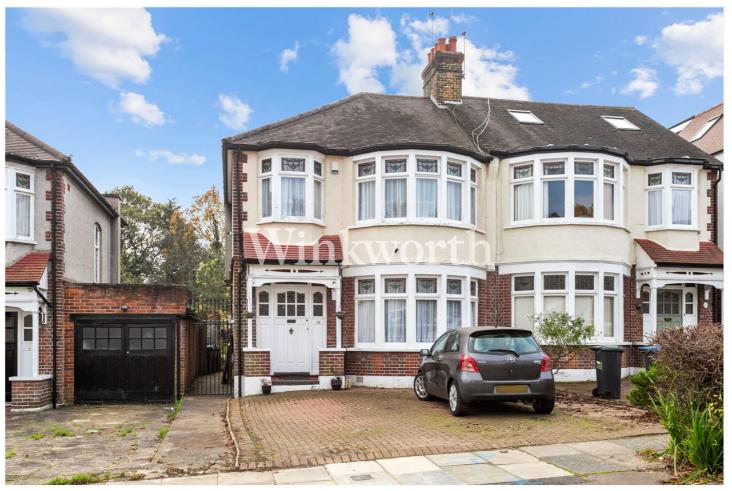

BEECHDALE, N21

OFFERS IN EXCESS OF £900,000 FREEHOLD

A THREE-BEDROOM SEMI-DETACHED FAMILY HOME IN A DESIRABLE LOCATION CLOSE TO WINCHMORE HILL GREEN, OVERGROUND STATION, AND GROVELANDS PARK.

Palmers Green | 020 8920 9900 | palmersgreen@winkworth.co.uk

## **DESCRIPTION:**

An extended semi-detached house in a desirable location Winchmore Hill, within easy reach of The Green - renowned for its boutique shops and cafés, the overground to Moorgate, and the popular Grovelands Park.

Outside, the property enjoys a south-facing rear garden extending just over 100 feet in length, as well as a block-paved driveway at the front. There is also potential for a loft conversion (subject to planning consent).