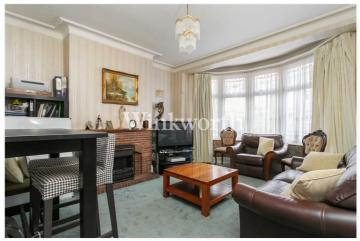

The ground floor features a spacious front living room with a bay window, while the rear benefits from a generously sized second living room measuring 20'11" wide. The room opens into an impressive eat-in kitchen with contemporary units and space for a double oven. The two living rooms are separated by folding doors, making the layout ideal for entertaining. There is also a convenient guest WC located at the end of the entrance hall. The first floor offers three well-proportioned bedrooms, two of which include built-in wardrobes, along with a modern, fully tiled family bathroom.