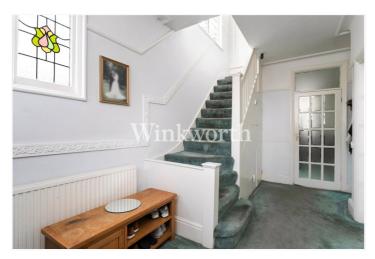

The ground floor features a spacious front living room with a bay window, while the rear benefits from a generously sized second living room measuring 20'11" wide. The room opens into an impressive eat-in kitchen with contemporary units and space for a double oven. The two living rooms are separated by folding doors, making the layout ideal for entertaining. There is also a convenient guest WC located at the end of the entrance hall. The first floor offers three well-proportioned bedrooms, two of which include built-in wardrobes, along with a modern, fully tiled family bathroom.