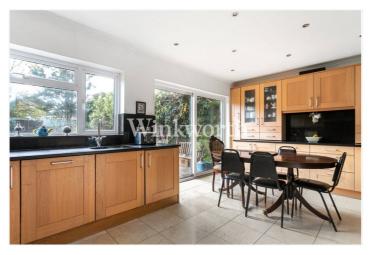

The ground floor features a spacious front living room with a bay window, while the rear benefits from a generously sized second living room measuring 20'11" wide. The room opens into an impressive eat-in kitchen with contemporary units and space for a double oven. The two living rooms are separated by folding doors, making the layout ideal for entertaining. There is also a convenient guest WC located at the end of the entrance hall. The first floor offers three well-proportioned bedrooms, two of which include built-in wardrobes, along with a modern, fully tiled family bathroom.