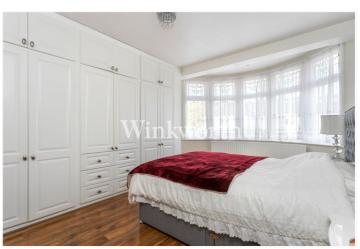

The ground floor features a spacious front living room with a bay window, while the rear benefits from a generously sized second living room measuring 20'11" wide. The room opens into an impressive eat-in kitchen with contemporary units and space for a double oven. The two living rooms are separated by folding doors, making the layout ideal for entertaining. There is also a convenient guest WC located at the end of the entrance hall. The first floor offers three well-proportioned bedrooms, two of which include built-in wardrobes, along with a modern, fully tiled family bathroom.