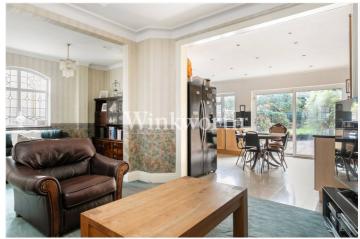

The ground floor features a spacious front living room with a bay window, while the rear benefits from a generously sized second living room measuring 20'11" wide. The room opens into an impressive eat-in kitchen with contemporary units and space for a double oven. The two living rooms are separated by folding doors, making the layout ideal for entertaining. There is also a convenient guest WC located at the end of the entrance hall. The first floor offers three well-proportioned bedrooms, two of which include built-in wardrobes, along with a modern, fully tiled family bathroom.