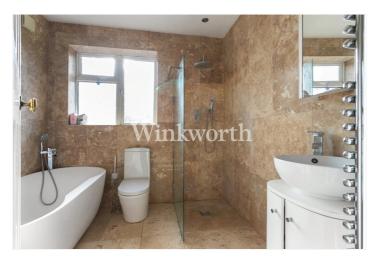

The ground floor features a spacious front living room with a bay window, while the rear benefits from a generously sized second living room measuring 20'11" wide. The room opens into an impressive eat-in kitchen with contemporary units and space for a double oven. The two living rooms are separated by folding doors, making the layout ideal for entertaining. There is also a convenient guest WC located at the end of the entrance hall. The first floor offers three well-proportioned bedrooms, two of which include built-in wardrobes, along with a modern, fully tiled family bathroom.