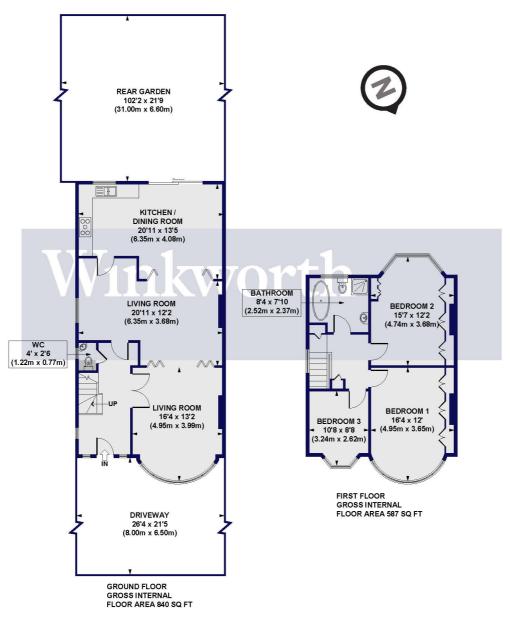

The ground floor features a spacious front living room with a bay window, while the rear benefits from a generously sized second living room measuring 20'11" wide. The room opens into an impressive eat-in kitchen with contemporary units and space for a double oven. The two living rooms are separated by folding doors, making the layout ideal for entertaining. There is also a convenient guest WC located at the end of the entrance hall. The first floor offers three well-proportioned bedrooms, two of which include built-in wardrobes, along with a modern, fully tiled family bathroom.

Outside, the property enjoys a south-facing rear garden extending just over 100 feet in length, as well as a block-paved driveway at the front. There is also potential for a loft conversion (subject to planning consent).

## Beechdale, N21 Approx. Gross Internal Floor Area 1427 sq. ft / 132.57 sq. m

All measurements of walls, doors, windows, fittings and appliances, including their size and location, are shown as standard sizes and do not constitute any warranty or representation by the seller, their agent or CP Creative. Any intending purchaser must satisfy himself by inspection or otherwise as to the correctness of the information contained in these plans.

This floorplan is for illustration purposes only and is not to scale. The position and size of doors, windows, appliances and other features are approximate.

Tenure: Freehold

Council Tax: London Borough of Enfield – Band F