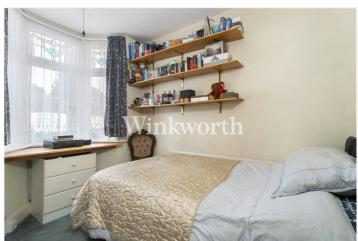

The ground floor features a spacious front living room with a bay window, while the rear benefits from a generously sized second living room measuring 20'11" wide. The room opens into an impressive eat-in kitchen with contemporary units and space for a double oven. The two living rooms are separated by folding doors, making the layout ideal for entertaining. There is also a convenient guest WC located at the end of the entrance hall. The first floor offers three well-proportioned bedrooms, two of which include built-in wardrobes, along with a modern, fully tiled family bathroom.