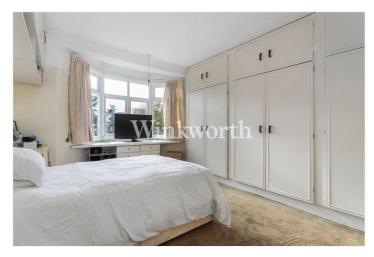

The ground floor features a spacious front living room with a bay window, while the rear benefits from a generously sized second living room measuring 20'11" wide. The room opens into an impressive eat-in kitchen with contemporary units and space for a double oven. The two living rooms are separated by folding doors, making the layout ideal for entertaining. There is also a convenient guest WC located at the end of the entrance hall. The first floor offers three well-proportioned bedrooms, two of which include built-in wardrobes, along with a modern, fully tiled family bathroom.