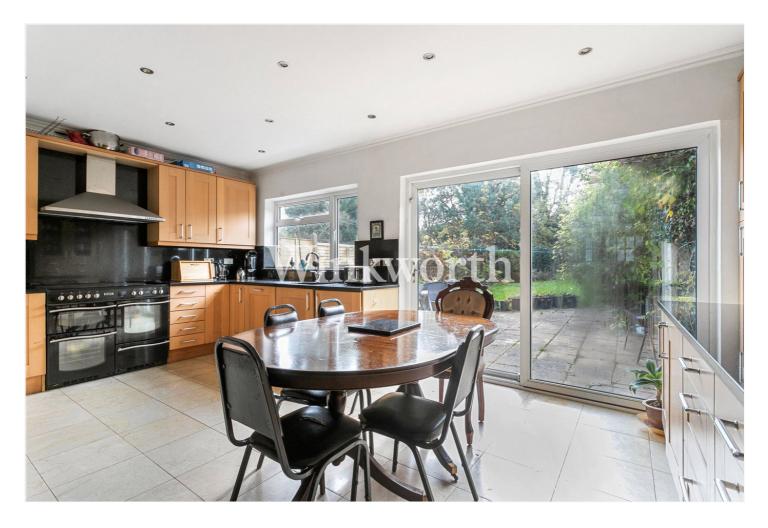

The ground floor features a spacious front living room with a bay window, while the rear benefits from a generously sized second living room measuring 20'11" wide. The room opens into an impressive eat-in kitchen with contemporary units and space for a double oven. The two living rooms are separated by folding doors, making the layout ideal for entertaining. There is also a convenient guest WC located at the end of the entrance hall. The first floor offers three well-proportioned bedrooms, two of which include built-in wardrobes, along with a modern, fully tiled family bathroom.