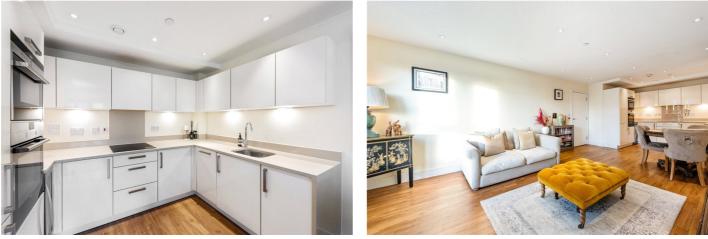

#### **DESCRIPTION:**

A stunning, two double bedrooms, two-bathroom modern apartment set on the ninth floor of this popular development in Islington, N7. Standing at an impressive 792 sqft, the property has been kept in excellent condition by the current owners. Both bedrooms are generous double bedrooms, the master includes built in storage and an ensuite. There is the beautifully presented open plan living, kitchen/dining room with the tastefully designed family bathroom which completes the internal accommodation.

This development also includes a gym, 24-7 concierge, lift access and communal gardens.

Located in the heart of N7, the property offers access to a fabulous array of amenities on Holloway Road, Upper Street, and the village-like amenities of Highbury Barn. The beautiful green open spaces of Highbury Fields are close by further adding to the appeal.