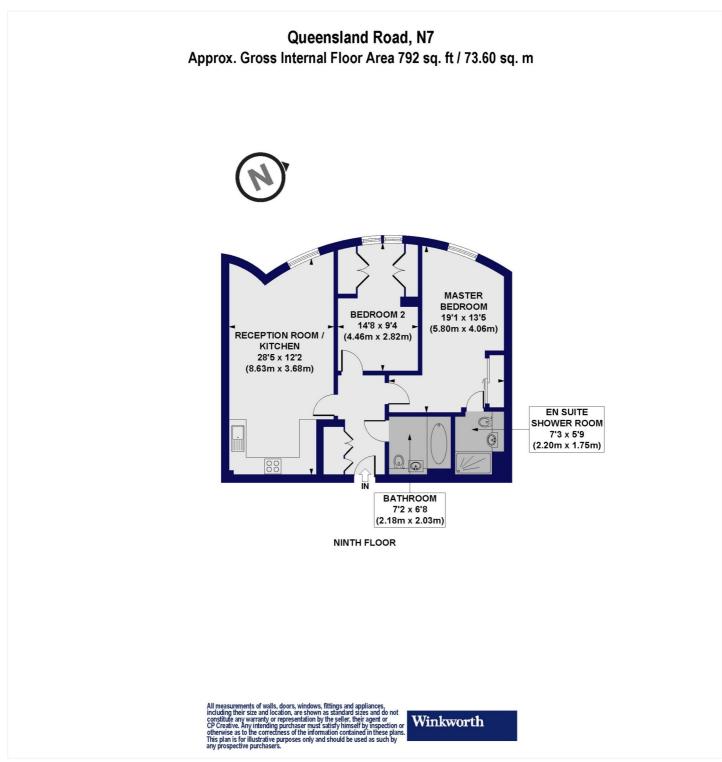

#### **DESCRIPTION:**

A stunning, two double bedrooms, two-bathroom modern apartment set on the ninth floor of this popular development in Islington, N7. Standing at an impressive 792 sqft, the property has been kept in excellent condition by the current owners. Both bedrooms are generous double bedrooms, the master includes built in storage and an ensuite. There is the beautifully presented open plan living, kitchen/dining room with the tastefully designed family bathroom which completes the internal accommodation.

# Winkworth

See things differently

This floorplan is for illustration purposes only and is not to scale. The position and size of doors, windows, appliances and other features are approximate.

Highbury | 0207 989 7000 | highbury@winkworth.co.uk