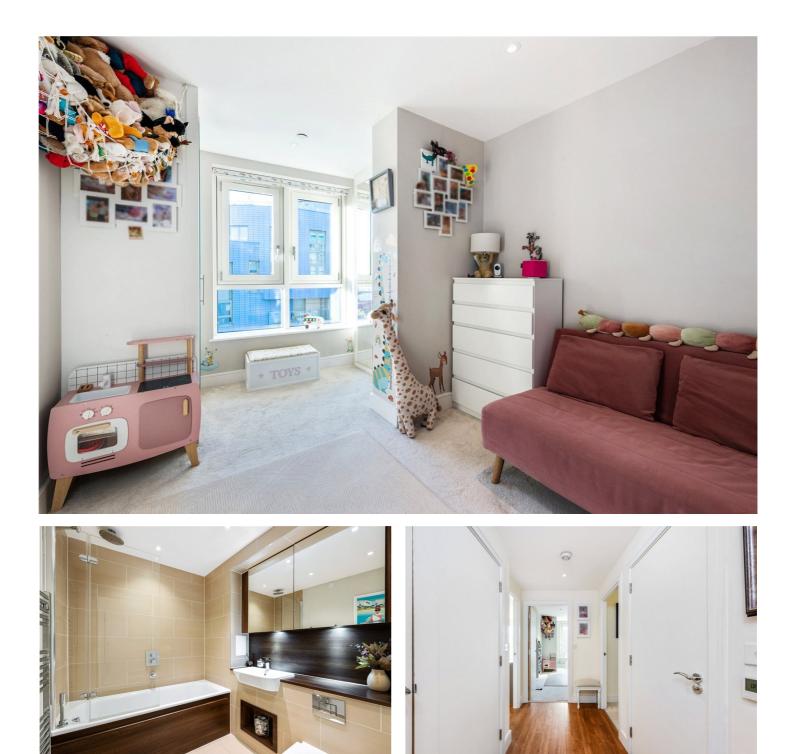

#### **DESCRIPTION:**

A stunning, two double bedrooms, two-bathroom modern apartment set on the ninth floor of this popular development in Islington, N7. Standing at an impressive 792 sqft, the property has been kept in excellent condition by the current owners. Both bedrooms are generous double bedrooms, the master includes built in storage and an ensuite. There is the beautifully presented open plan living, kitchen/dining room with the tastefully designed family bathroom which completes the internal accommodation.