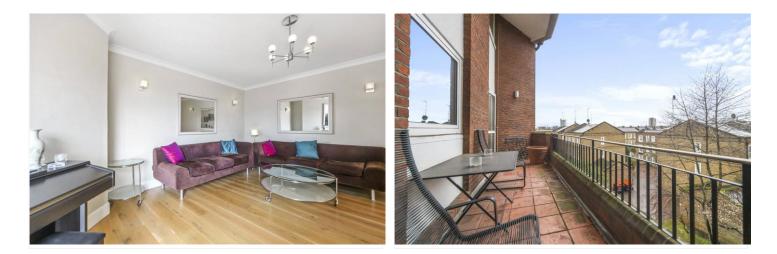

#### **SUMMARY:**

The property comprises entrance on the first floor, Hallway with shower and WC, stairs lead up to bedroom/dining room with access to interconnecting balcony to the living room, separate fully fitted kitchen and utility room. Property then leads down to lower floor consisting of a very spacious master bedroom with ample storage, second double bedroom and large family bathroom with walk in shower and a bath.