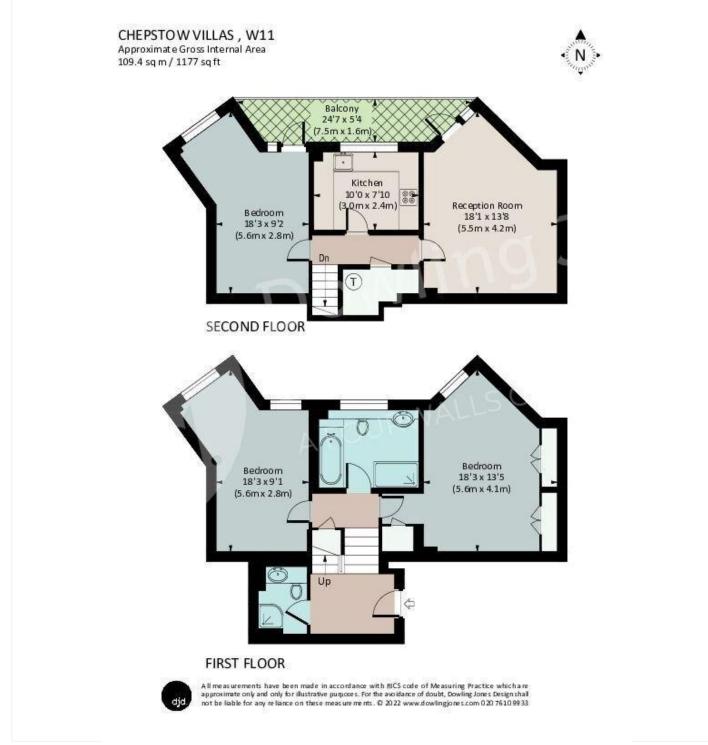

This floorplan is for illustration purposes only and is not to scale. The position and size of doors, windows, appliances and other features are approximate.

Tenure: Share of Freehold Term: 956 year and 11 months Service Charge: £10,000 per annum Council Tax Band: G (RBKC)