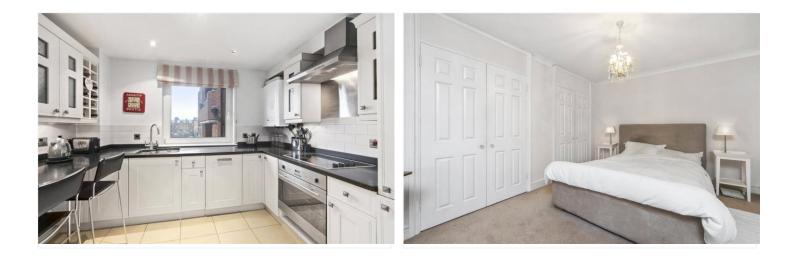

#### **SUMMARY:**

The property comprises entrance on the first floor, Hallway with shower and WC, stairs lead up to bedroom/dining room with access to interconnecting balcony to the living room, separate fully fitted kitchen and utility room. Property then leads down to lower floor consisting of a very spacious master bedroom with ample storage, second double bedroom and large family bathroom with walk in shower and a bath.