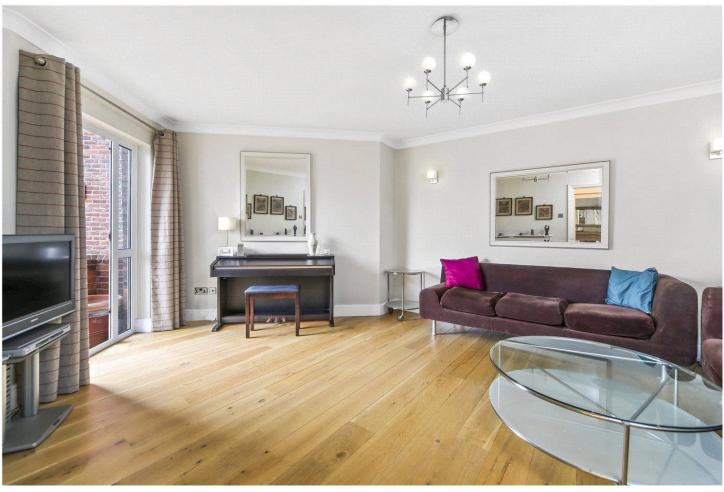

#### **SUMMARY:**

The property comprises entrance on the first floor, Hallway with shower and WC, stairs lead up to bedroom/dining room with access to interconnecting balcony to the living room, separate fully fitted kitchen and utility room. Property then leads down to lower floor consisting of a very spacious master bedroom with ample storage, second double bedroom and large family bathroom with walk in shower and a bath.