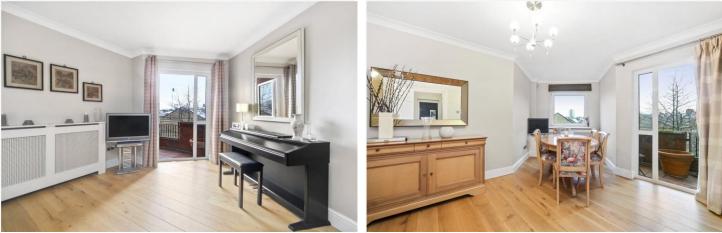

#### **SUMMARY:**

The property comprises entrance on the first floor, Hallway with shower and WC, stairs lead up to bedroom/dining room with access to interconnecting balcony to the living room, separate fully fitted kitchen and utility room. Property then leads down to lower floor consisting of a very spacious master bedroom with ample storage, second double bedroom and large family bathroom with walk in shower and a bath.