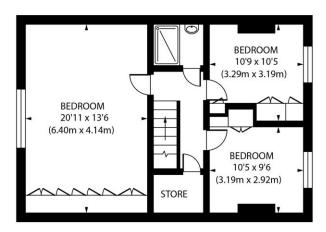

18A Replingham Road – Is equally let on an AST and generates  $\pounds 2,000$  pcm from May 2021. The property measures 1,324 sq ft / 123 sq m and is in need of some light remedial work. This portion of the property does however benefit from a large west-facing terrace with attractive views of west London and benefits from 3 large bedrooms.

## Replingham Road, SW18

Whilst every attempt has been made to ensure the accuracy of the floor plan, measurements are approximate and not to scale. No guarantee is given on the total square footage of the property quoted on the plan. Figures given are for guidance. Plan is for illustration purposes only, not to be used for valuations.

SECOND FLOOR

FIRST FLOOR

Village Mews, SW18 Gross Internal Area 1324 sq ft/123 sq metres ©photosandfloorplans.com