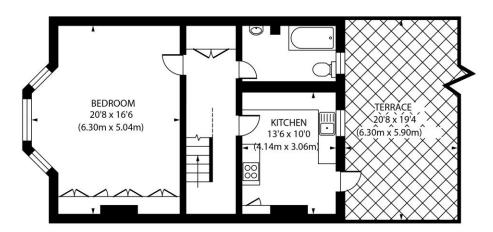

18A Replingham Road – Is equally let on an AST and generates  $\pounds 2,000$  pcm from May 2021. The property measures 1,324 sq ft / 123 sq m and is in need of some light remedial work. This portion of the property does however benefit from a large west-facing terrace with attractive views of west London and benefits from 3 large bedrooms.

## Replingham Road, SW18

Whilst every attempt has been made to ensure the accuracy of the floor plan, measurements are approximate and not to scale. No guarantee is given on the total square footage of the property quoted on the plan. Figures given are for guidance. Plan is for illustration purposes only, not to be used for valuations.

SECOND FLOOR

FIRST FLOOR

Village Mews, SW18 Gross Internal Area 1324 sq ft/123 sq metres ©photosandfloorplans.com