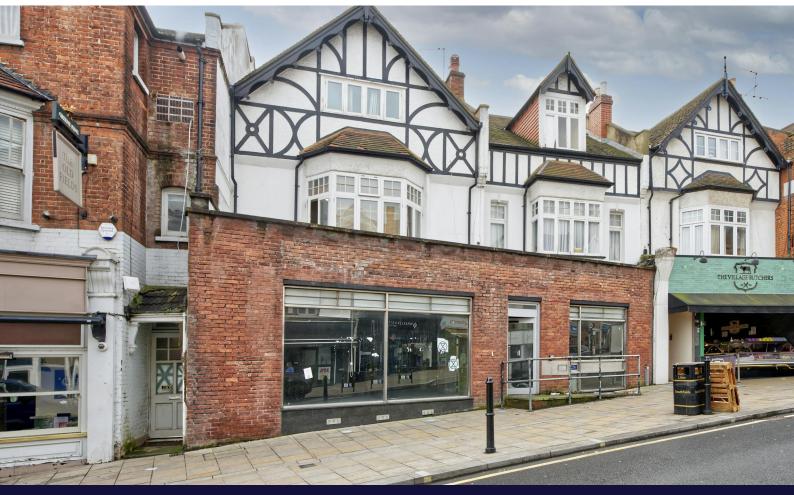

# 16-18 Replingham Road

Southfields, London, SW18 5LY

# Mixed-Use Freehold in premium London location, SW18.

4,109 sq ft

(381.74 sq m)

- Vacant double-fronted commercial space.
- Premium pitch in affluent SW London community.
- One fully let Residential Maisonette.
- Exceptional Capital Value £329 p/sq/ft.
- Outstanding investment potential.

#### Description

The subject property, formally Barclays Bank, comprises ground and basement-level accommodation that has been stripped out by the current Landlord – therefore creating a blank canvas for potential future occupiers. The unit is double-fronted and benefits from a large, visible glass façade and rear windows to the rear providing additional light sources. The basement contains several separate rooms including the former concrete and steel vault – creating an interesting potential feature.

#### Location

Replingham Road is well-located in the heart of Southfields Village, generally popular with families and young professionals. Southfields Underground Station is moments away, offering District Line access into central London. The general area is populated with a mix of premium tenants, including Waitrose, Café Nero, Gails, and Franco Manca which service the affluent local residents. It is also the closest stop to the famous AELTC, home to the Wimbledon Tennis Championships. The summer festivities dramatically increase the level of passing trade creating an outstanding opportunity for tenants to increase revenues over this period.