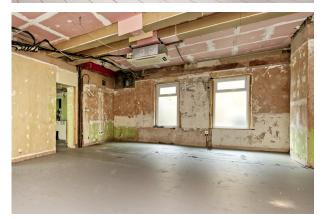

#### Description

The subject property, formally Barclays Bank, comprises ground and basement-level accommodation that has been stripped out by the current Landlord – therefore creating a blank canvas for potential future occupiers. The unit is double-fronted and benefits from a large, visible glass façade and rear windows to the rear providing additional light sources. The basement contains several separate rooms including the former concrete and steel vault – creating an interesting potential feature.