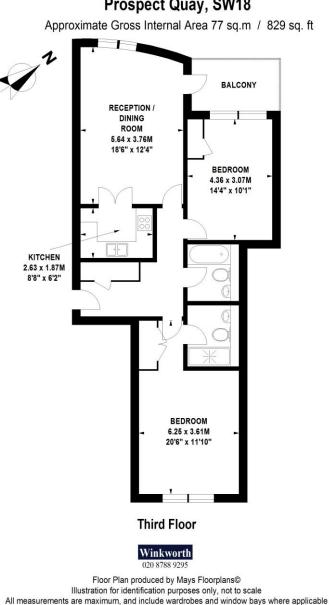

#### Accommodation

Entrance Hall, Large Reception Room, Custom Built Kitchen, Private Balcony, Master Bedroom with Ensuite Bathroom, Second Double Bedroom, Bathroom, Secure Parking, Swimming Pool, Gym, Porterage

Internal area

Approximate gross internal area: Total 829 sq ft/ 77 sq m

Leasehold + Share of Freehold 972 Years

Putney office 196 Upper Richmond Road, London SW15 2SH | Tel: 0208 788 9295 | Fax: 0208 785 6442 | E-mail: Putney@winkworth.co.uk winkworth.co.uk

**Prospect Quay, SW18** 