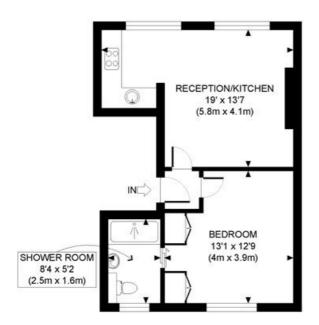

# **TENURE** Share of Freehold.

PRICE: £500,000 Share of Freehold

FIRST FLOOR GROSS INTERNAL FLOOR AREA 440 SQ FT

APPROX, GROSS INTERNAL FLOOR AREA: 440 SQ FT/ 41 SQM

This plan is for illustrative purposes only and should be used as such by any prospective client.

Whilst every attempt has been made to ensure the accuracy of the Floor Plan contained here, measurements of the doors, windows, rooms and any other items are approximate and no responsibility is taken for any errors, omissions, or misstatement.

The services, systems and appliances shown have not been tested and no guarantee as to the operability or efficiency can be given.

The displayed square footage is taken from the floor plans with measurements created using the Royal Institute of Chartered Surveyors' Code of Practice for Measuring. These measurements are approximate and included for illustrative purposes only. Winkworth does not make any representation as to the accuracy of these measurements and you should seek to verify them for yourself. Winkworth accept no liability for any loss you may suffer if you rely on these measurements.