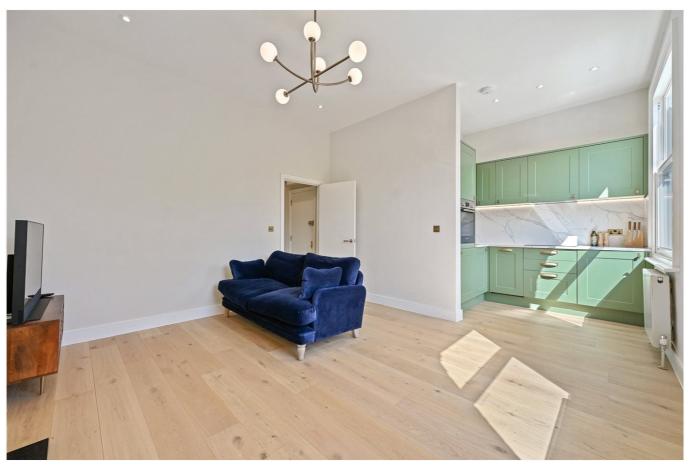

#### **DESCRIPTION**

Immaculately presented throughout, the property offers well proportioned, light filled rooms, with accommodation comprising entrance hall, reception room with open plan kitchen, bedroom with fitted wardrobes and shower room.