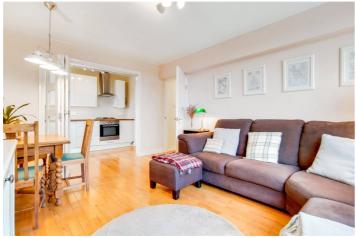

## **DESCRIPTION:**

A superb and bright two double bedroom 8th floor apartment just off the popular Kingsland Road with wonderful views. The property comprises of entrance hallway leading to both double bedrooms, bathroom, open plan kitchen living room with bifold doors and storage cupboard. The property has been very well maintained and includes wood flooring throughout and new fully fitted kitchen. This property would make an ideal investment for first-time someone upsizing or a buy-to-let investor.