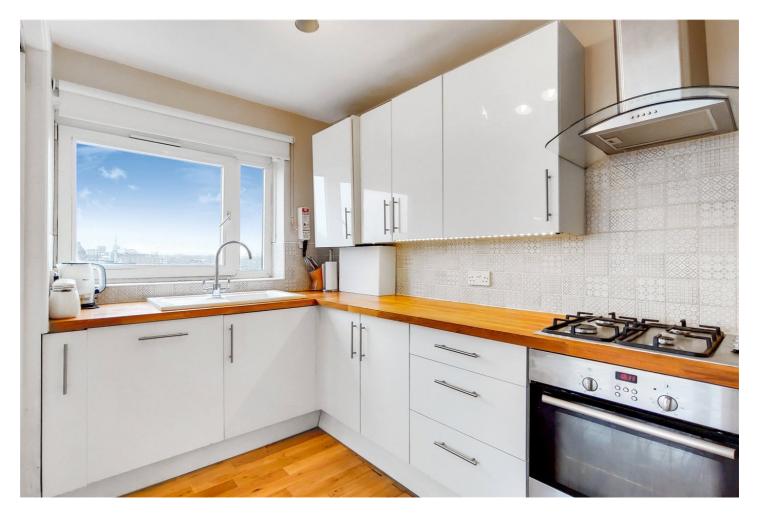

## **DESCRIPTION:**

A superb and bright two double bedroom 8th floor apartment just off the popular Kingsland Road with wonderful views. The property comprises of entrance hallway leading to both double bedrooms, bathroom, open plan kitchen living room with bifold doors and storage cupboard. The property has been very well maintained and includes wood flooring throughout and new fully fitted kitchen. This property would make an ideal investment for first-time someone upsizing or a buy-to-let investor.