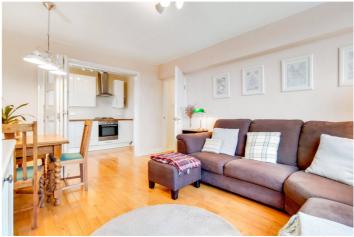

## **DESCRIPTION:**

A superb and bright two double bedroom 8th floor apartment just off the popular Kingsland Road with wonderful views. The property comprises of entrance hallway leading to both double bedrooms, bathroom, open plan kitchen living room with bifold doors and storage cupboard. The property has been very well maintained and includes wood flooring throughout and new fully fitted kitchen. This property would make an ideal investment for first-time someone upsizing or a buy-to-let investor.