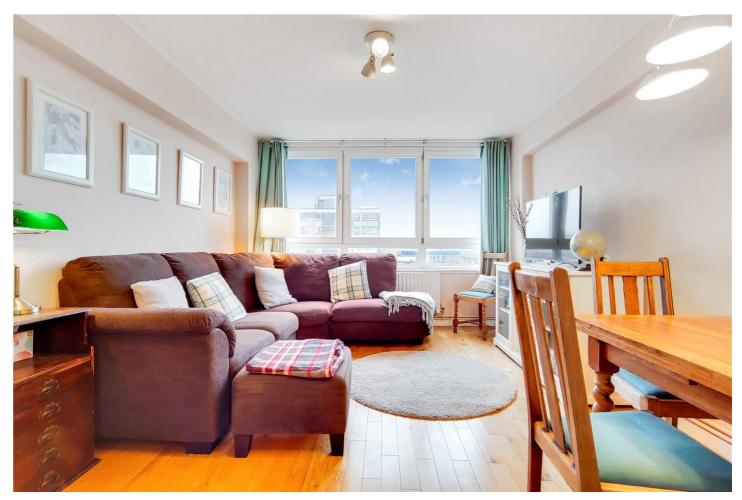

## **DESCRIPTION:**

A superb and bright two double bedroom 8th floor apartment just off the popular Kingsland Road with wonderful views. The property comprises of entrance hallway leading to both double bedrooms, bathroom, open plan kitchen living room with bifold doors and storage cupboard. The property has been very well maintained and includes wood flooring throughout and new fully fitted kitchen. This property would make an ideal investment for first-time someone upsizing or a buy-to-let investor.