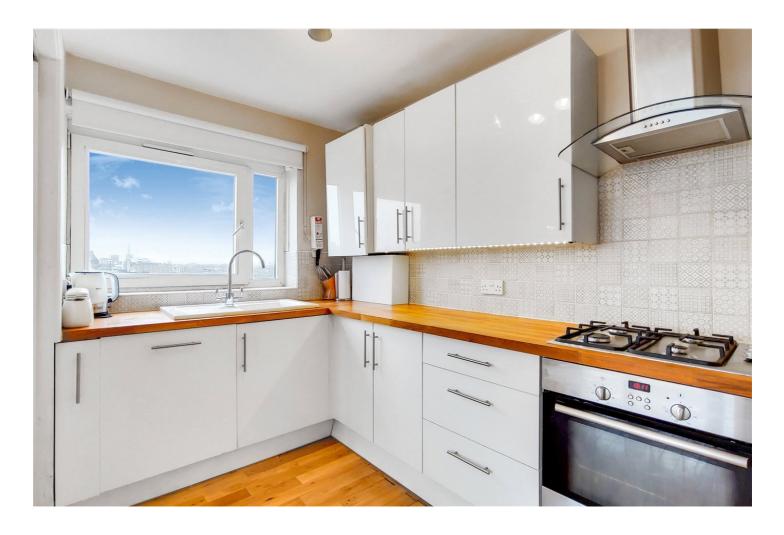

## **DESCRIPTION:**

A superb and bright two double bedroom 8th floor apartment just off the popular Kingsland Road with wonderful views. The property comprises of entrance hallway leading to both double bedrooms, bathroom, open plan kitchen living room with bifold doors and storage cupboard. The property has been very well maintained and includes wood flooring throughout and new fully fitted kitchen. This property would make an ideal investment for first-time someone upsizing or a buy-to-let investor.